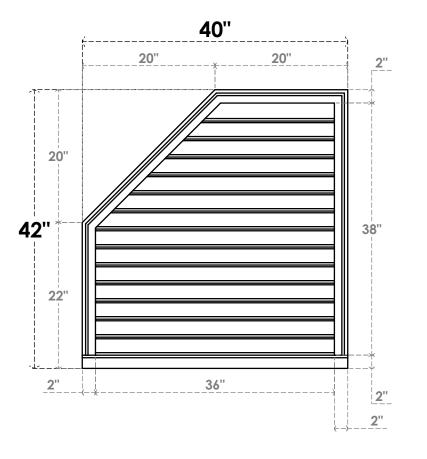

## GVPOL40X4203SF

40"W X 42"H HALF OCTAGON TOP LEFT SURFACE MOUNT PVC GABLE VENT: FUNCTIONAL, W/ 2"W X 2"P BRICKMOULD SILL FRAME

**VENTING AREA: 103.01 SQ IN** LOUVER HEIGHT: 2 3/4" LOUVER QTY: 14

**FRONT** 