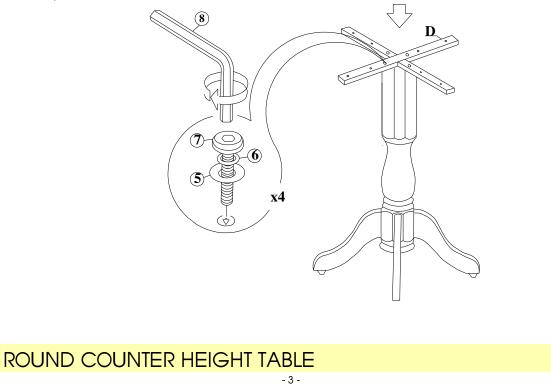

## **STEP 2**

Put the cross piece (D) on top of the pedestal, and attach with bolts (7), washers (5), (6). Tighten with Allen key (8).