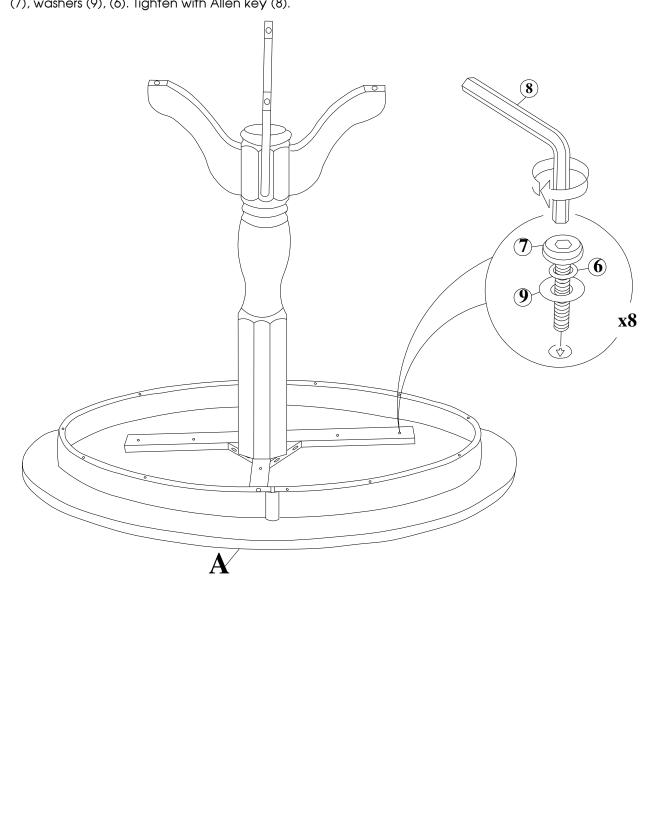

# STEP 3

Carefully place the cross frame (from Step 2) on bottom side of the table top (A), attach with bolts (7), washers (9), (6). Tighten with Allen key (8).