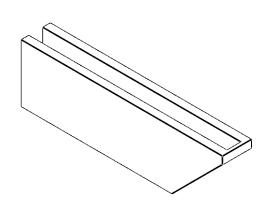

## ITEM NUMBER: RFTURO040X08000X28000X008CON00RCPR

4"W X 8"H X 28"L TIMBERTHANE ROUGH CEDAR CONCORD FAUX WOOD OPEN RAFTER TAIL, 8"L 28" END, PRIMED TAN

## **ISOMETRIC**

GENERATED DATE: 03/02/2023

**EKENA MILLWORK** 2300 WEST MAIN ST. CLARKSVILLE, TX 75426 TOLL FREE: 866-607-0453 WWW.EKENAMILLWORK.COM

1. INSTALLATION TO BE COMPLETED IN ACCORDANCE WITH MANUFACTURER'S SPECIFICATIONS.
2. DRAWING MAY NOT BE TO SCALE
3. THIS DRAWING IS INTENDED FOR DESIGN AND PLANNING PURPOSES ONLY.
4. ALL INFORMATION CONTAINED HEREIN WAS CURRENT AT THE TIME OF DEVELOPMENT BUT MUST BE REVIEWED AND APPROVED BY THE PRODUCT MANUFACTURER TO BE CONSIDERED ACCURATE.