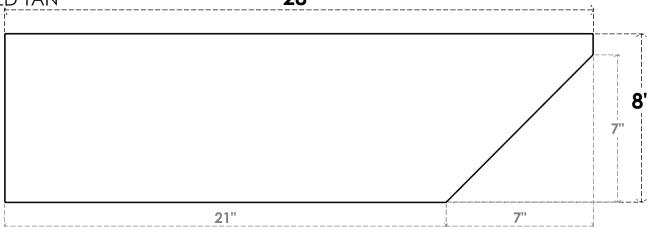

## ITEM NUMBER: RFTURO040X08000X28000X008CON00RCPR

4"W X 8"H X 28"L TIMBERTHANE ROUGH CEDAR CONCORD FAUX WOOD OPEN RAFTER TAIL, 8"L 28" END, PRIMED TAN

## **SIDE PROFILE**