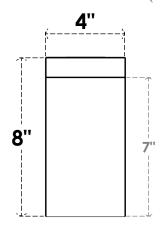

## ITEM NUMBER: RFTURO040X08000X28000X008CON00RCPR

4"W X 8"H X 28"L TIMBERTHANE ROUGH CEDAR CONCORD FAUX WOOD OPEN RAFTER TAIL, 8"L 28" END, PRIMED TAN

## **FRONT PROFILE**