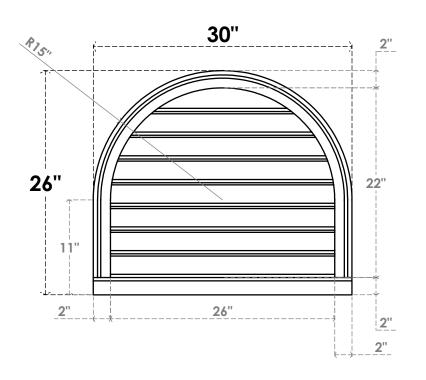

## GVPRT30X2603SF

30"W X 26"H ROUND TOP SURFACE MOUNT PVC GABLE VENT: FUNCTIONAL, W/ 2"W X 2"P **BRICKMOULD SILL FRAME** 

**VENTING AREA: 42.01 SQ IN** 

LOUVER HEIGHT: 2 3/4"

LOUVER QTY: 8

**FRONT** 

SIDE

1. INSTALLATION TO BE COMPLETED IN ACCORDANCE WITH MANUFACTURER'S SPECIFICATIONS. 2. DRAWING MAY NOT BE TO SCALE