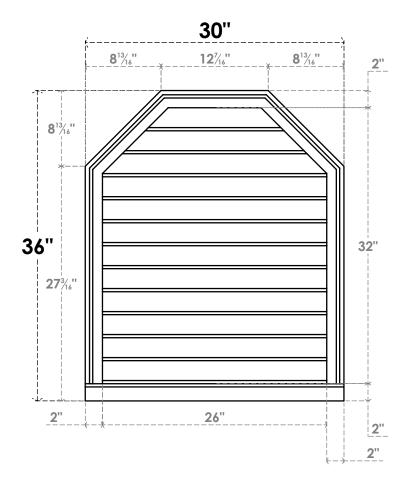

## GVPOT30X3603SN

30"W X 36"H OCTAGONAL TOP SURFACE MOUNT PVC GABLE VENT: NON-FUNCTIONAL, W/ 2"W X 2"P BRICKMOULD SILL FRAME

LOUVER HEIGHT: 2 5/8"

LOUVER QTY: 12

**FRONT** 

SIDE

EKENA MILLWORK 2300 WEST MAIN ST. CLARKSVILLE, TX 75426 TOLL FREE: 866-607-0453 WWW.EKENAMILLWORK.COM