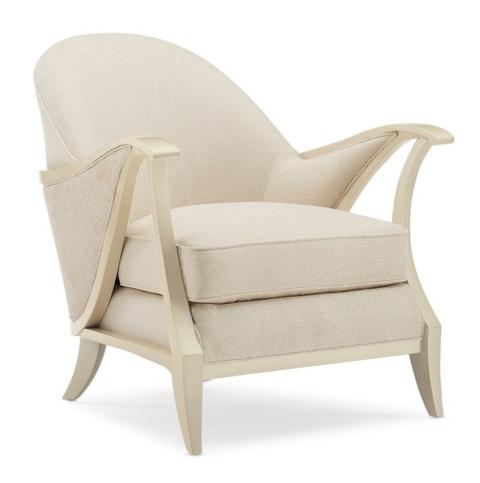

## **CURTSY**

uph-018-034-c

**COLLECTION:** CARACOLE UPHOLSTERY

**DIMENSIONS:** 31.75W x 36.75D x 32.5H

Just as you see pictures emerge in the clouds, you can look at this chair and find multiple muses. You might see a girl preparing to curtsy or a swan with scooping wings beginning to take flight. Its graceful, airy personality is bold yet refined. You'll love the rich, shimmering damask pattern that encompasses its outer drape and the Pearl finish highlighting its exposed wood arms, legs and frame. Upholstered in a dressy textured woven with a subtle metallic shimmer, its timeless color palette will inspire its use in any design plan.

## FINISH:

Pearl