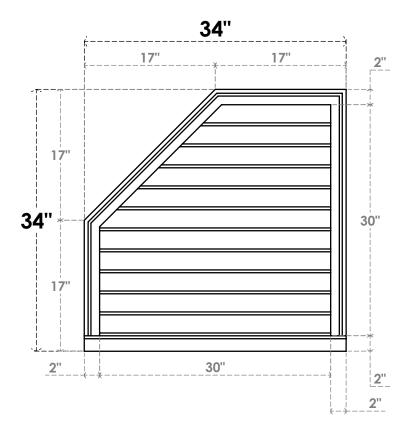

## GVPOL34X3403SN

34"W X 34"H HALF OCTAGON TOP LEFT SURFACE MOUNT PVC GABLE VENT: NON-FUNCTIONAL, W/2"W X 2"P BRICKMOULD SILL FRAME

**FRONT** 

SIDE

LOUVER HEIGHT: 2 3/4" LOUVER QTY: 11

EKENA MILLWORK 2300 WEST MAIN ST. CLARKSVILLE, TX 75426 TOLL FREE: 866-607-0453 WWW.EKENAMILLWORK.COM