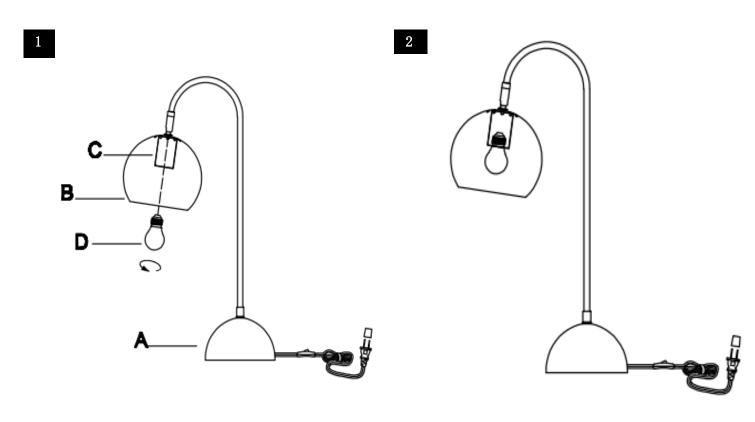

PLEASE USE ON/OFF TYPE"A" BULB MAX 40-WATT OR CFL BULB MAX 13-WATT OR LED BULB MAX 9-WATT, THERE IS LED 4-WATT BULB IN THE BOX.

Step 1 Insert the bulb(D) into the socket(C).

Step 2
Put the light on a level surface to check if everything is stable.