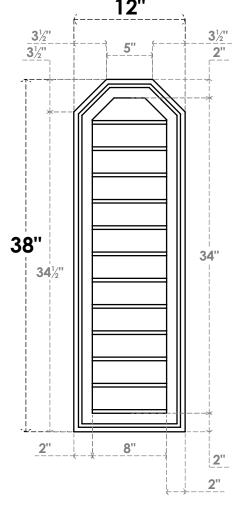

## GVPOT12X3802SN

12"W X 38"H OCTAGONAL TOP SURFACE MOUNT PVC GABLE VENT: NON-FUNCTIONAL, W/ 2"W X 1-1/2"P BRICKMOULD FRAME

LOUVER HEIGHT: 2 7/8"

LOUVER QTY: 12

**FRONT** 

SIDE

EKENA MILLWORK 2300 WEST MAIN ST. CLARKSVILLE, TX 75426 TOLL FREE: 866-607-0453 WWW.EKENAMILLWORK.COM