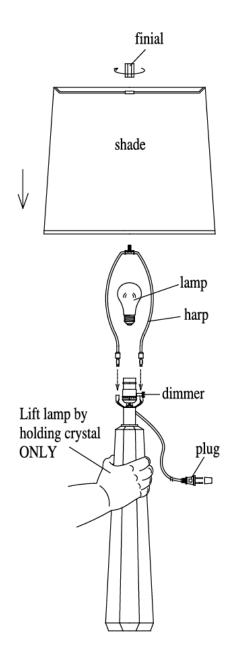

## **INSTALLATION**

- 1.Remove the table lamp and parts bag(s) from the carton. Before discarding the carton, double check packing to make certain that all parts are found.
- 2. Attach the harp to the table lamp.
- 3. Carefully remove protective cover on the shade. Place shade on the harp, and secure with finial.
- 4. Install bulb. (not included).
- 5. Plug cord into wall outlet. Dimmer switch in socket.