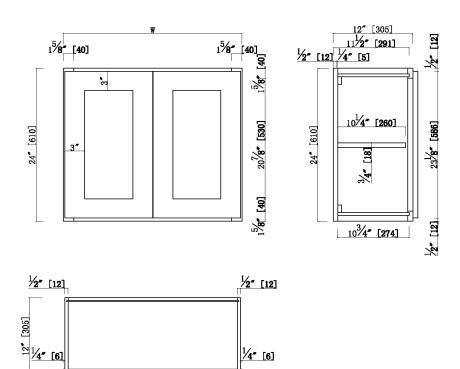

#### 3" Wide Shaker Door

3/4"Solid maple face frame, Fully overlay with 1/4" reveal MDF with wood veneer for door center for espresso finish 3/4" solid maple door frame for espresso finish 3/4" Premium HDF door for white finish Soft-closing hinge, 6 way adjustable 1/2" plywood with poplar veneer for side panels, bottom panels Metal Clips connectors, two adjustable shelf RTA construction, CARB P2 compliant

### Dimensions

Espresso finish

<sup>1</sup>/4″ [6]

1/8" [2] EQ