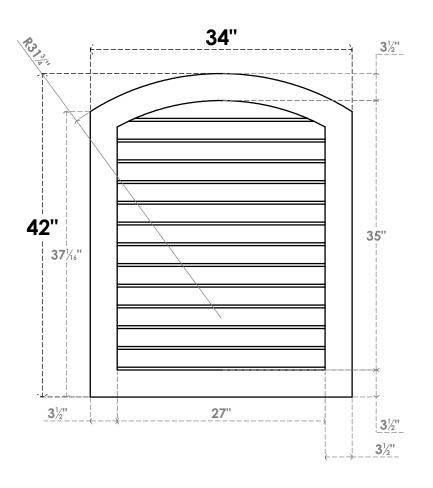

## GVPAR34X4201SN

34"W X 42"H ARCH TOP SURFACE MOUNT PVC GABLE VENT: NON-FUNCTIONAL, W/ 3-1/2"W X 1"P STANDARD FRAME

**FRONT** 

SIDE

LOUVER HEIGHT: 2 3/4"

LOUVER QTY: 13

EKENA MILLWORK 2300 WEST MAIN ST. CLARKSVILLE, TX 75426 TOLL FREE: 866-607-0453 WWW.EKENAMILLWORK.COM