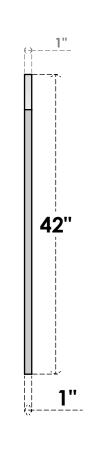

## GVPAR34X4201SN

34"W X 42"H ARCH TOP SURFACE MOUNT PVC GABLE VENT: NON-FUNCTIONAL, W/ 3-1/2"W X 1"P STANDARD FRAME

**FRONT** 

SIDE

LOUVER HEIGHT: 2 3/4"

LOUVER QTY: 13

EKENA MILLWORK 2300 WEST MAIN ST. CLARKSVILLE, TX 75426 TOLL FREE: 866-607-0453 WWW.EKENAMILLWORK.COM