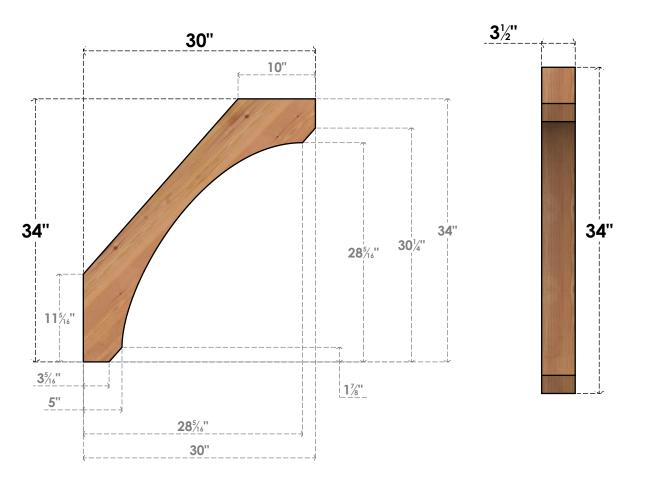

## BRC04X30X34LEC00SWR

3 1/2"W X 30"D X 34"H LEGACY SMOOTH BRACE, WESTERN RED CEDAR

SIDE **FRONT** 

**EKENA MILLWORK** 2300 WEST MAIN ST. CLARKSVILLE, TX 75426 TOLL FREE: 866-607-0453 WWW.EKENAMILLWORK.COM