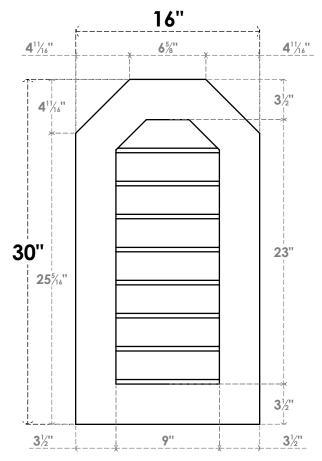

## GVPOT16X3001SN

16"W X 30"H OCTAGONAL TOP SURFACE MOUNT PVC GABLE VENT: NON-FUNCTIONAL, W/ 3-1/2"W X 1"P STANDARD FRAME

LOUVER HEIGHT: 2 7/8"

LOUVER QTY: 8

**FRONT** 

**NOTES** 

SIDE

EKENA MILLWORK 2300 WEST MAIN ST. CLARKSVILLE, TX 75426 TOLL FREE: 866-607-0453 WWW.EKENAMILLWORK.COM