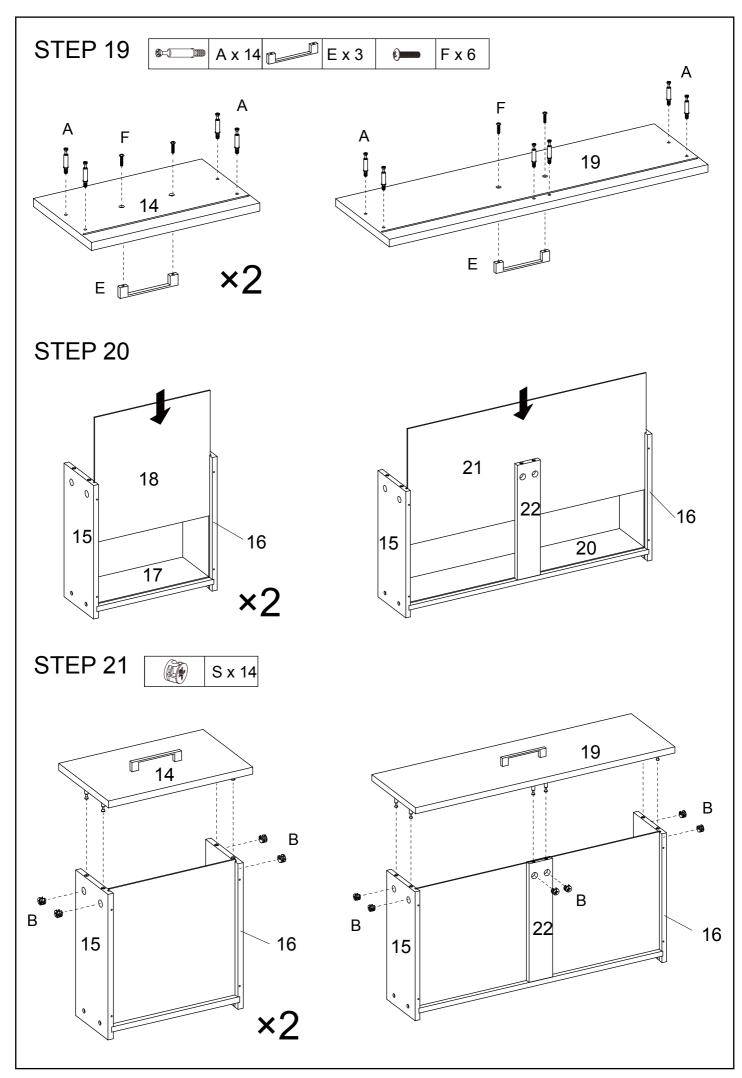

# STEP 7 C x 4 Px4 5 12 Ρ STEP 8 B x 2

Pg.10

Pg.11

Pg.12

Pg.13

Pg.14

Pg.15

Pg.16