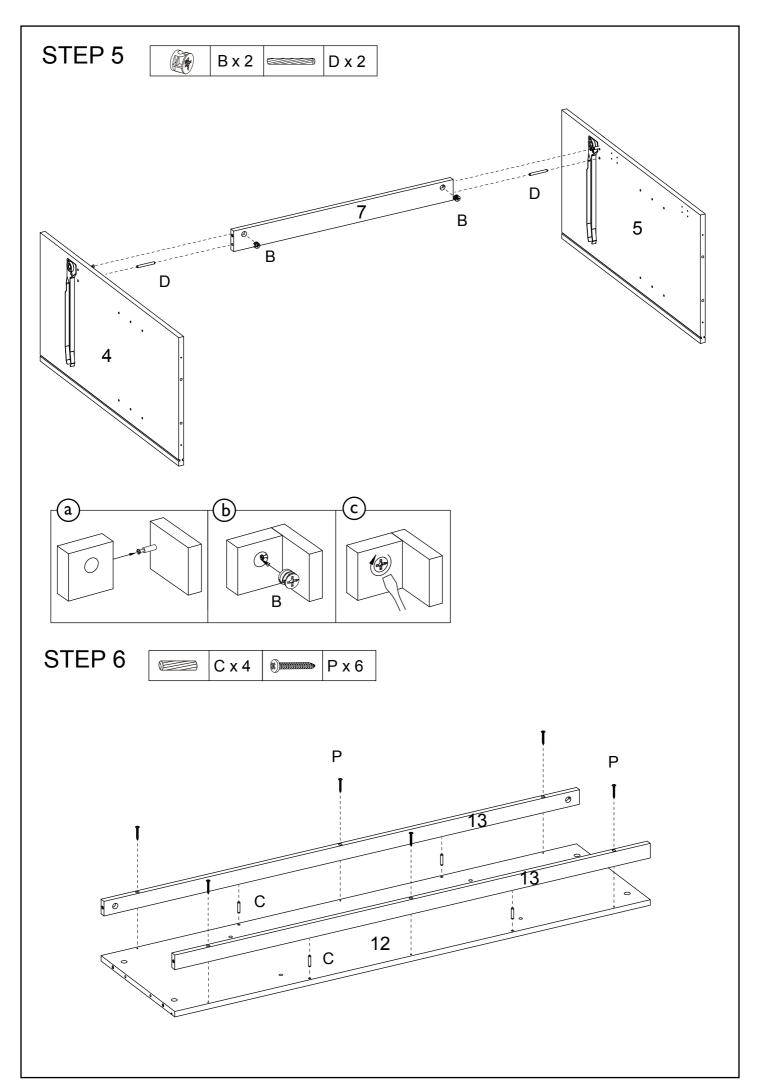

# STEP 7 C x 4 Px4 5 12 Ρ STEP 8 B x 2

Pg.10

Pg.11

Pg.12

Pg.13

Pg.14

Pg.15

Pg.16