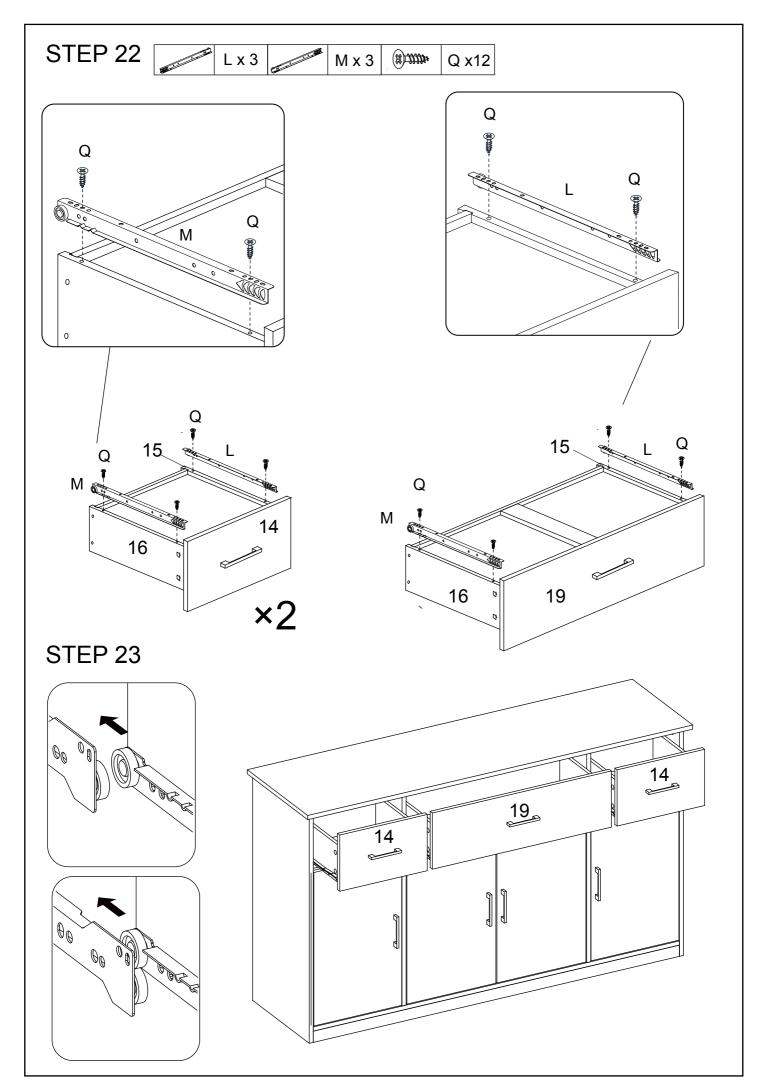

# STEP 7 C x 4 Px4 5 12 Ρ STEP 8 B x 2

Pg.10

Pg.11

Pg.12

Pg.13

Pg.14

Pg.15

Pg.16