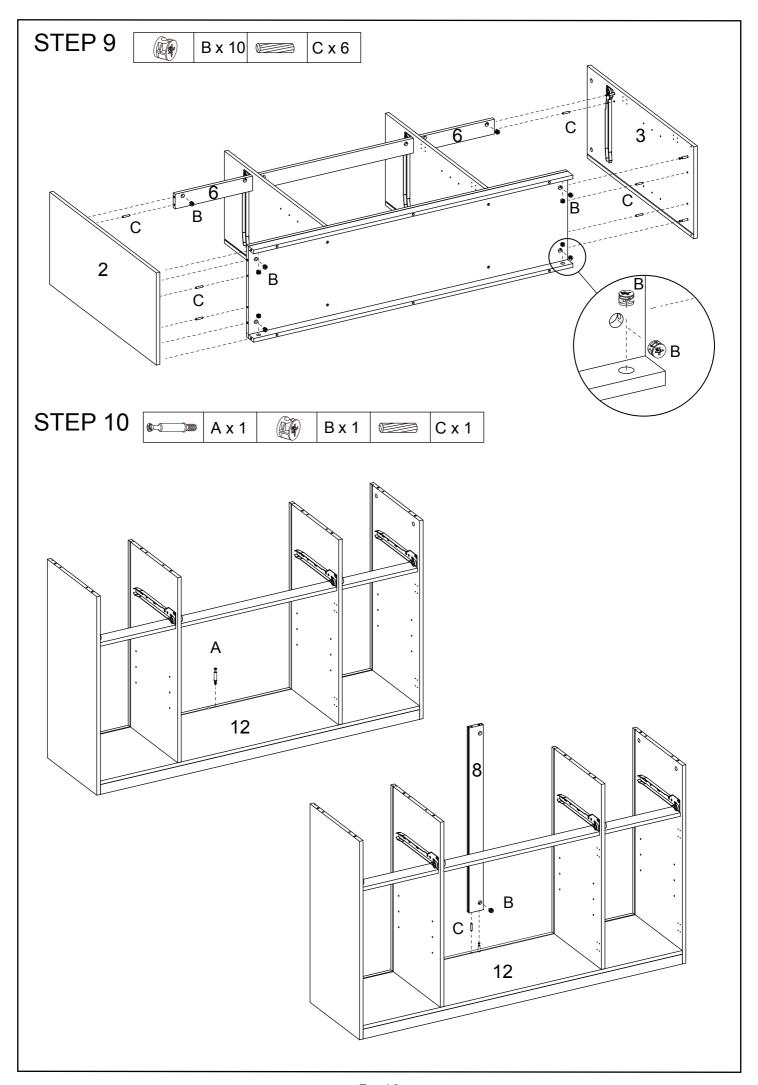

# STEP 7 C x 4 Px4 5 12 Ρ STEP 8 B x 2

Pg.10

Pg.11

Pg.12

Pg.13

Pg.14

Pg.15

Pg.16