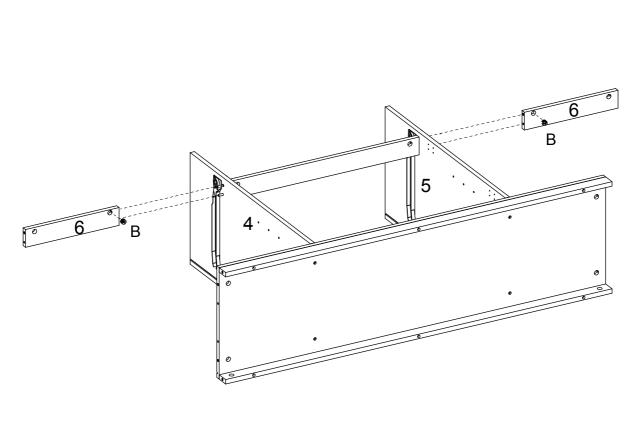

# STEP 7 C x 4 Px4 5 12 Ρ STEP 8 B x 2

Pg.10

Pg.11

Pg.12

Pg.13

Pg.14

Pg.15

Pg.16