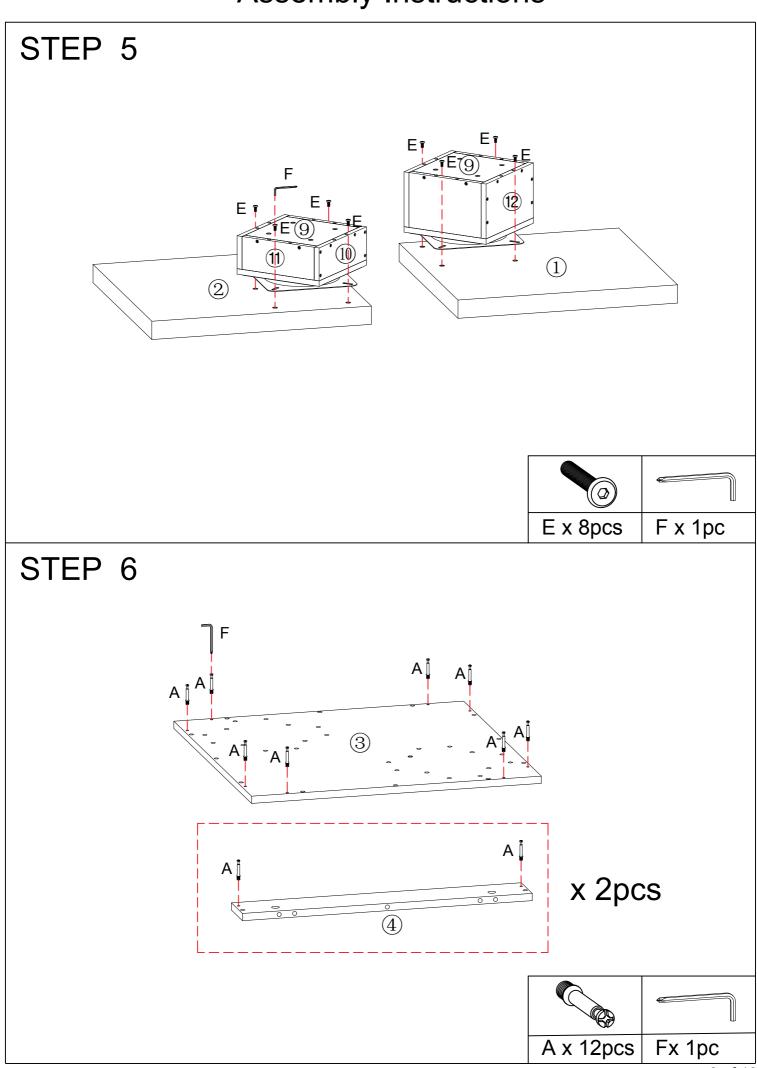

#### **Assembly Instructions** STEP 1 (11)D С (11)D D C F 9 D (13) (13) D С D 9 С C x 4pcs D x8pcs F x 1pc STEP 2 ⊲ D <u>C</u> (11) D D ⊲ D °D D D D⊧ D F (11) D D (13) D D D С **c**<sup>12</sup> D (12)D (13) D D D D D D D x24pcs C x 12pcs F x 1pc page 7 of 13