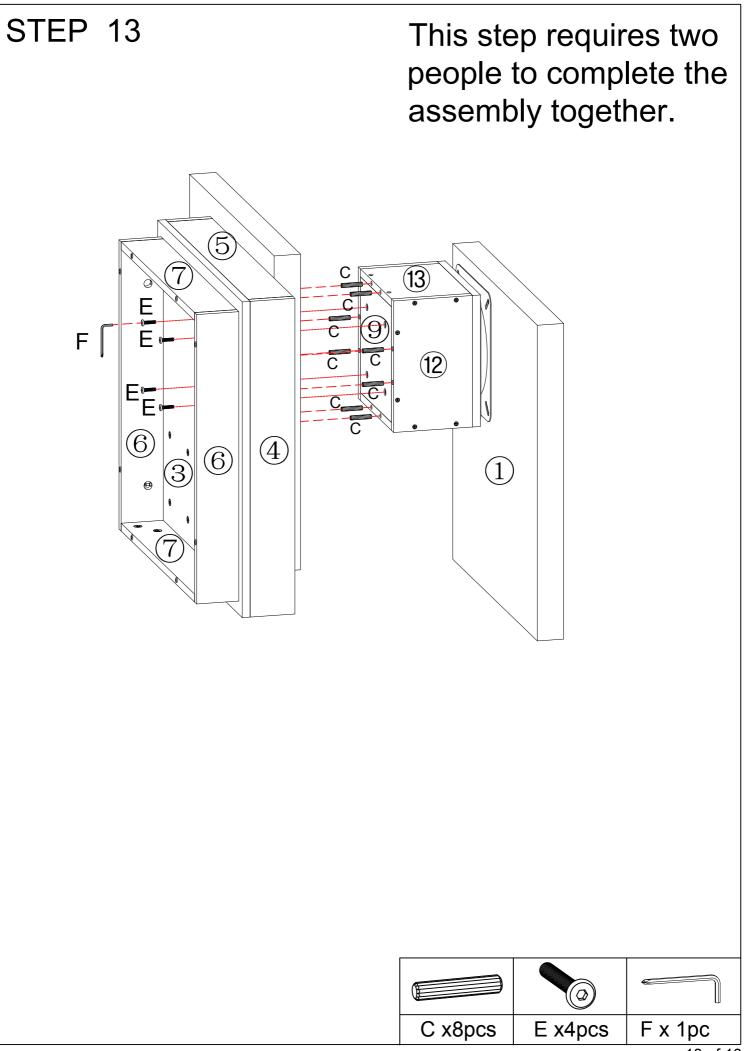

tings

Please check you have all the panels listed below.

Note: The quantities below are the correct amount to complete the assembly. In some cases more fittings may be supplied than are required.

Hardware-Liste

| M6x35mm   | Ф15х9mm   | Ф8x30mm   | M4x30mm   |
|-----------|-----------|-----------|-----------|
| A x 24pcs | B x 24pcs | C x 72pcs | D x 48pcs |
| M6x25mm   |           |           |           |
| E x 24pcs | F x 1pc   | H x 8pcs  |           |





#### **Assembly Instructions** STEP 1 (11)D С (11)D D C F 9 D (13) (13) D С D 9 С C x 4pcs D x8pcs F x 1pc STEP 2 ⊲ D <u>C</u> (11) D D ⊲ D °D D D D⊧ D F (11) D D (13) D D D С **c**<sup>12</sup> D (12)D (13) D D D D D D D x24pcs C x 12pcs F x 1pc page 7 of 13





page 9 of 13



page 10 of 13



page 11 of 13



page 12 of 13