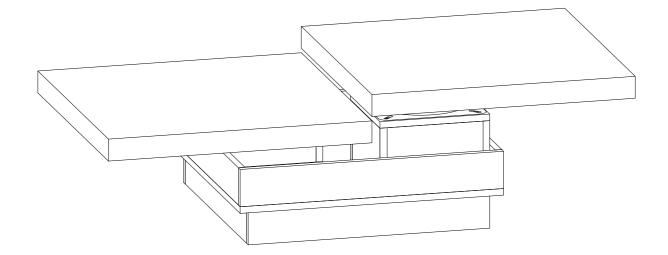

# COFFEE TABLE--N724P195145

Assembly Instructions - Please keep for future reference.

DIMENSIONS

width - 47.24inch

Depth - 23.62inch

Height - 12.99inch

Important - Please read these instructions fully before starting assembly.