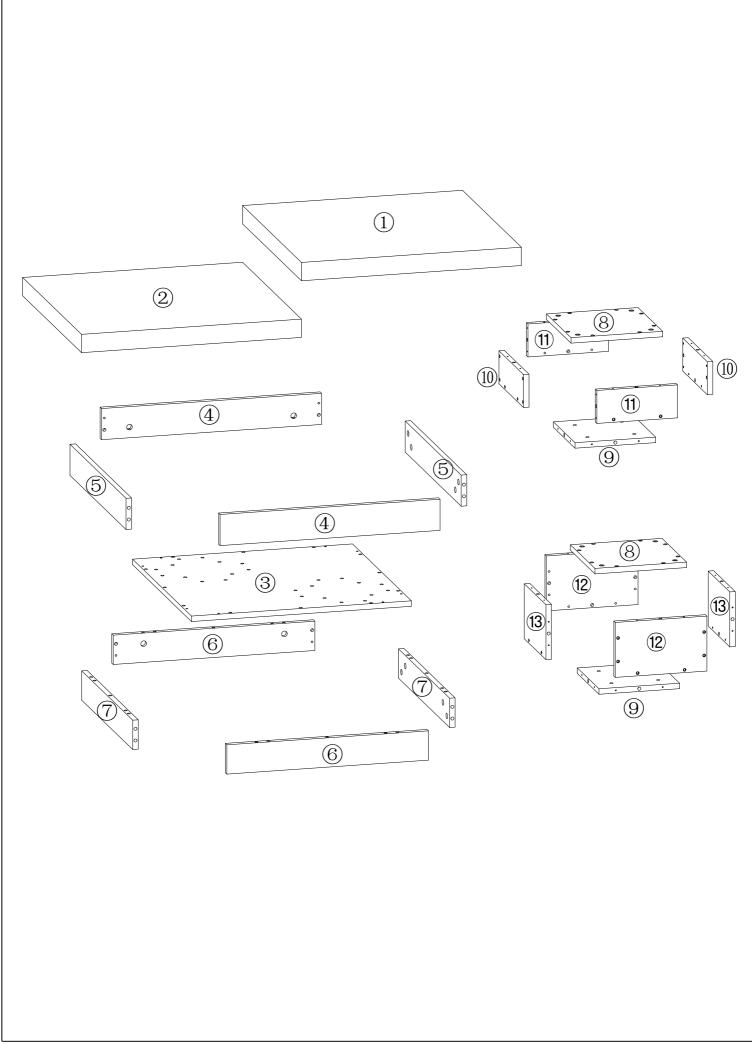

# components - fittings

Please check you have all the panels listed below.

Note: The quantities below are the correct amount to complete the assembly. In some cases more fittings may be supplied than are required.