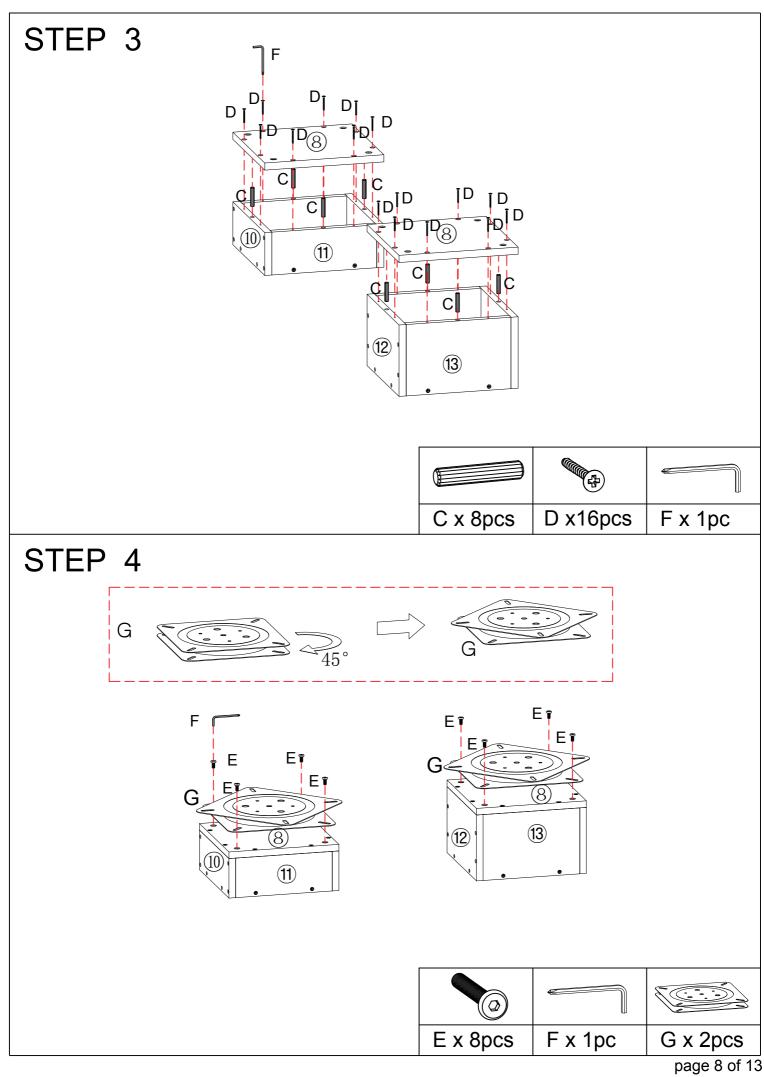

#### **Assembly Instructions** STEP 1 (11)D С (11)D D C F 9 D (13) (13) D С D 9 С C x 4pcs D x8pcs F x 1pc STEP 2 ⊲ D <u>C</u> (11) D D ⊲ D °D D D D⊧ D F (11) D D (13) D D D С **c**<sup>12</sup> D (12)D (13) D D D D D D D x24pcs C x 12pcs F x 1pc page 7 of 13