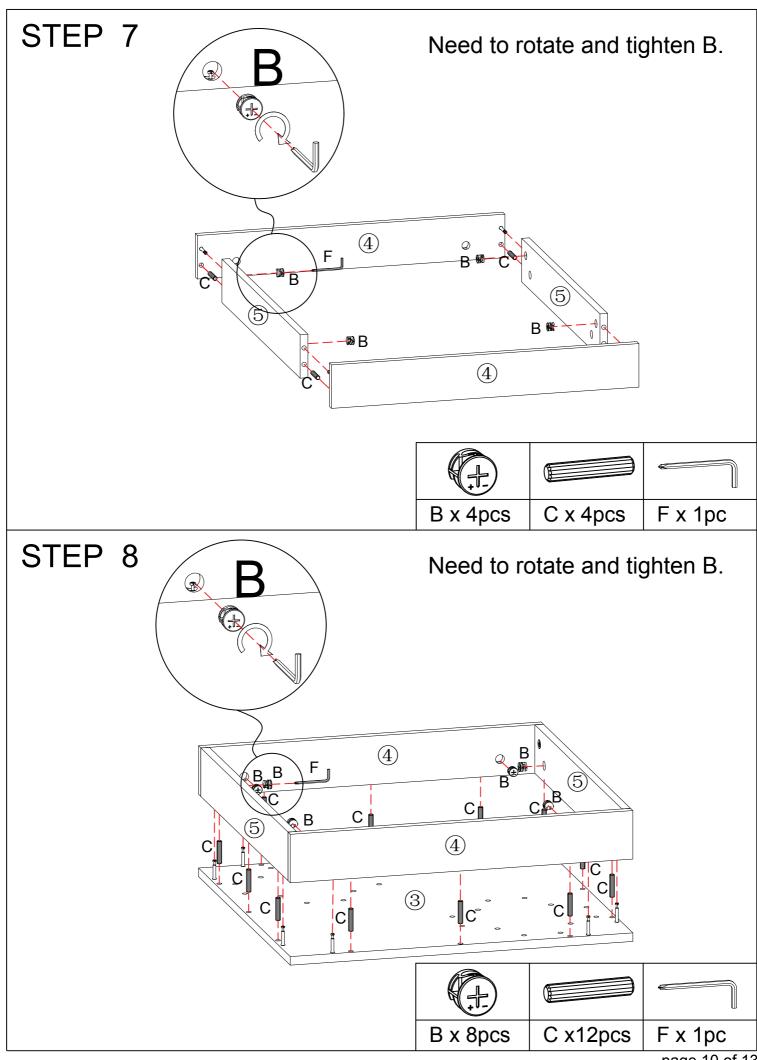

e supplied than are required.



# components - fittings

Please check you have all the panels listed below.

Note: The quantities below are the correct amount to complete the assembly. In some cases more fittings may be supplied than are required.

Hardware-Liste

| M6x35mm   | Ф15х9mm   | Ф8x30mm   | M4x30mm   |
|-----------|-----------|-----------|-----------|
| A x 24pcs | B x 24pcs | C x 72pcs | D x 48pcs |
| M6x25mm   |           |           |           |
| E x 24pcs | F x 1pc   | H x 8pcs  |           |





#### **Assembly Instructions** STEP 1 (11)D С (11)D D C F 9 D (13) (13) D С D 9 С C x 4pcs D x8pcs F x 1pc STEP 2 ⊲ D <u>C</u> (11) D D ⊲ D °D D D D⊧ D F (11) D D (13) D D D С **c**<sup>12</sup> D (12)D (13) D D D D D D D x24pcs C x 12pcs F x 1pc page 7 of 13





page 9 of 13



page 10 of 13



page 11 of 13



page 12 of 13