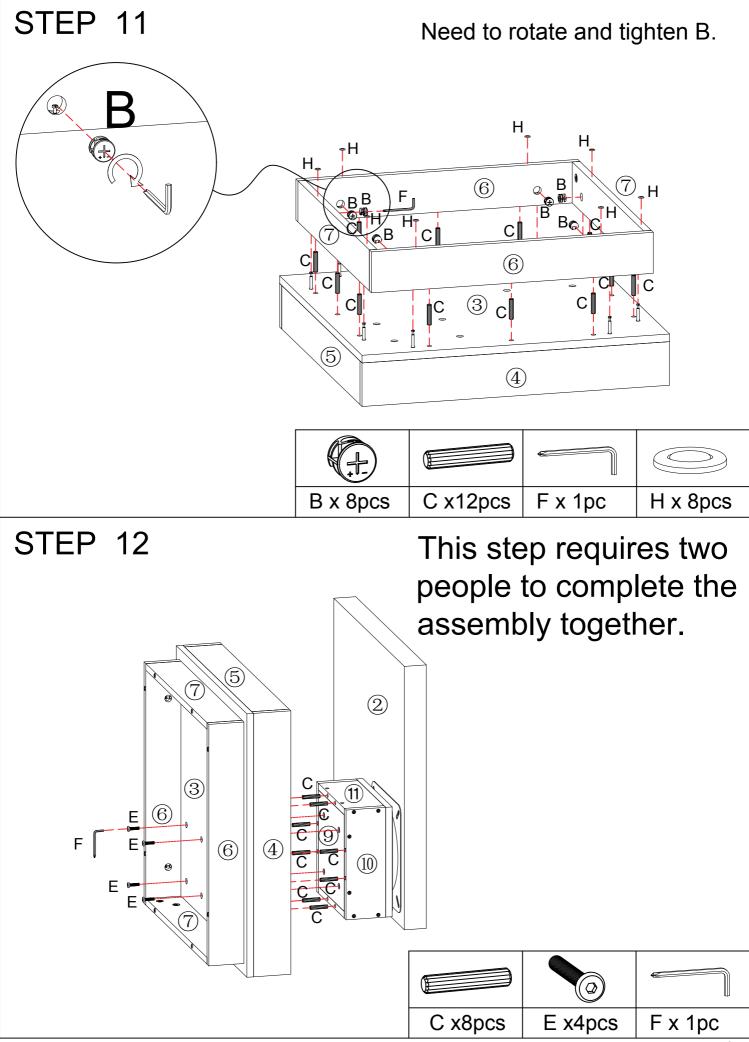

components - fittings

Please check you have all the panels listed below.

Note: The quantities below are the correct amount to complete the assembly. In some cases more fittings may be supplied than are required.

Hardware-Liste

| M6x35mm   | Ф15х9mm   | Ф8x30mm   | M4x30mm   |
|-----------|-----------|-----------|-----------|
| A x 24pcs | B x 24pcs | C x 72pcs | D x 48pcs |
| M6x25mm   |           |           |           |
| E x 24pcs | F x 1pc   | H x 8pcs  |           |





#### **Assembly Instructions** STEP 1 (11)D С (11)D D C F 9 D (13) (13) D С D 9 С C x 4pcs D x8pcs F x 1pc STEP 2 ⊲ D <u>C</u> (11) D D ⊲ D °D D D D⊧ D F (11) D D (13) D D D С **c**<sup>12</sup> D (12)D (13) D D D D D D D x24pcs C x 12pcs F x 1pc page 7 of 13





page 9 of 13



page 10 of 13



page 11 of 13



page 12 of 13