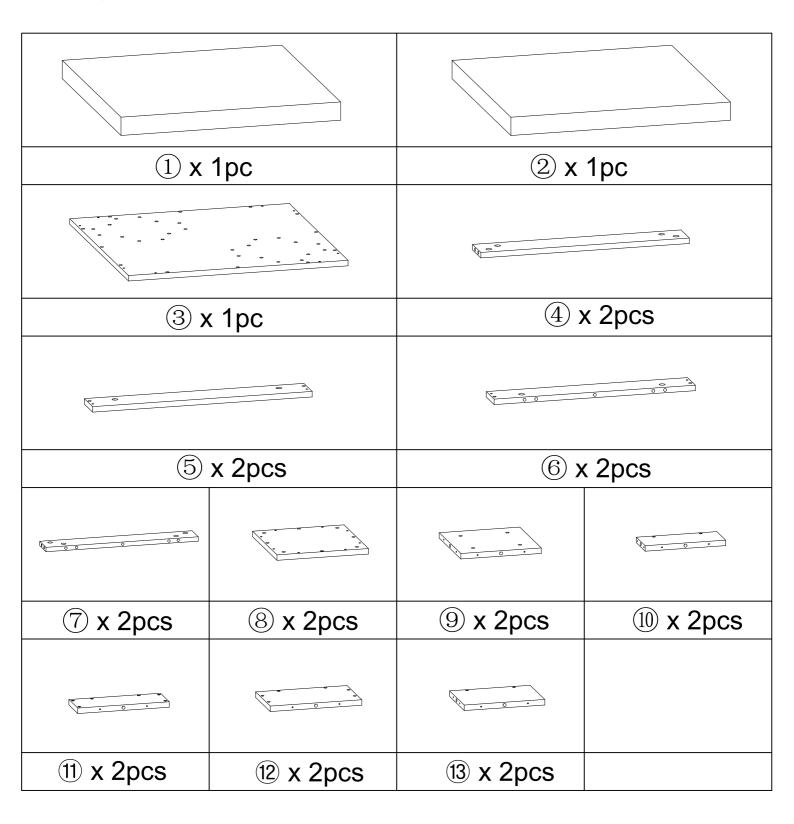

# components - fittings

Please check you have all the panels listed below.

Note: The quantities below are the correct amount to complete the assembly. In some cases more fittings may be supplied than are required.