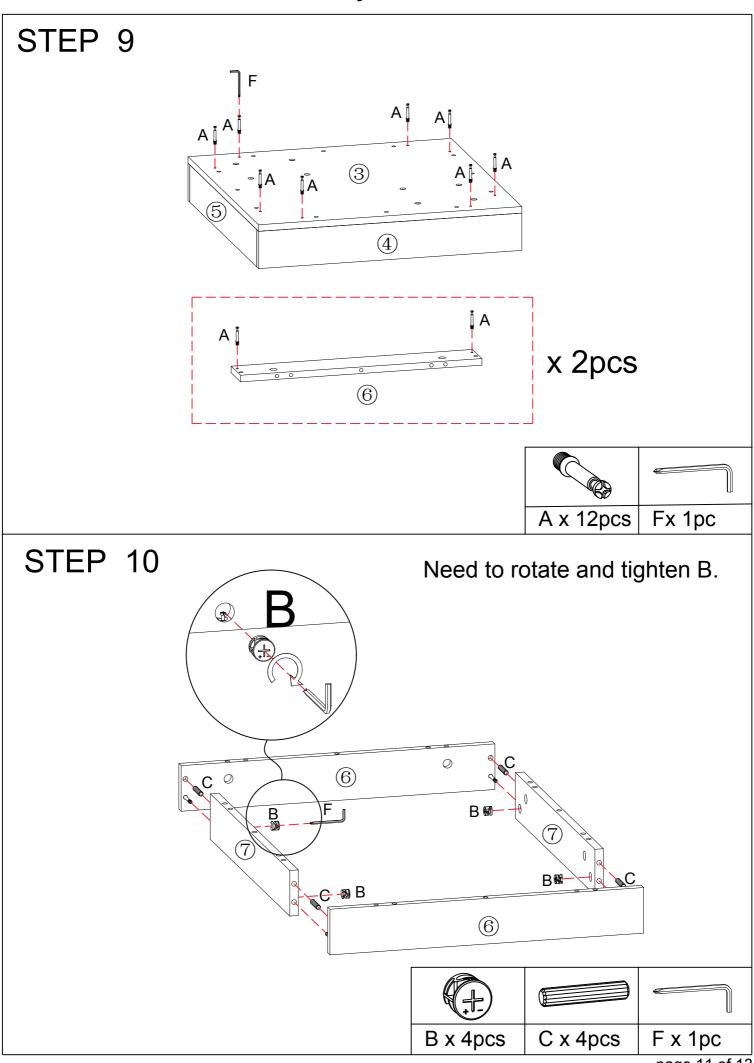

re required.



# components - fittings

Please check you have all the panels listed below.

Note: The quantities below are the correct amount to complete the assembly. In some cases more fittings may be supplied than are required.

Hardware-Liste

| M6x35mm   | Ф15х9mm   | Ф8x30mm   | M4x30mm   |
|-----------|-----------|-----------|-----------|
| A x 24pcs | B x 24pcs | C x 72pcs | D x 48pcs |
| M6x25mm   |           |           |           |
| E x 24pcs | F x 1pc   | H x 8pcs  |           |





#### **Assembly Instructions** STEP 1 (11)D С (11)D D C F 9 D (13) (13) D С D 9 С C x 4pcs D x8pcs F x 1pc STEP 2 ⊲ D <u>C</u> (11) D D ⊲ D °D D D D⊧ D F (11) D D (13) D D D С **c**<sup>12</sup> D (12)D (13) D D D D D D D x24pcs C x 12pcs F x 1pc page 7 of 13





page 9 of 13



page 10 of 13



page 11 of 13



page 12 of 13