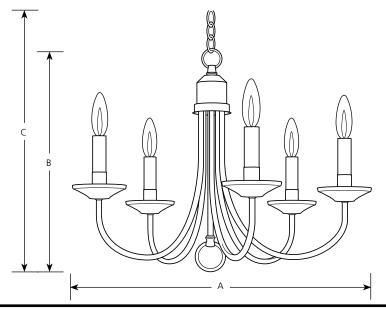

Incandescent Chandelier

| Type |
|------|
|------|

|         |       |         |         | Dimensions (Inches) |    |    |    |  |
|---------|-------|---------|---------|---------------------|----|----|----|--|
| Finish  |       |         | Lamping | Α                   | В  | C  |    |  |
| Brushed |       | Cobble- | Oxford  | 5 (c) 60w           | 21 | 16 | 42 |  |
| Nickel  | Black | stone   | Silver  |                     |    |    |    |  |