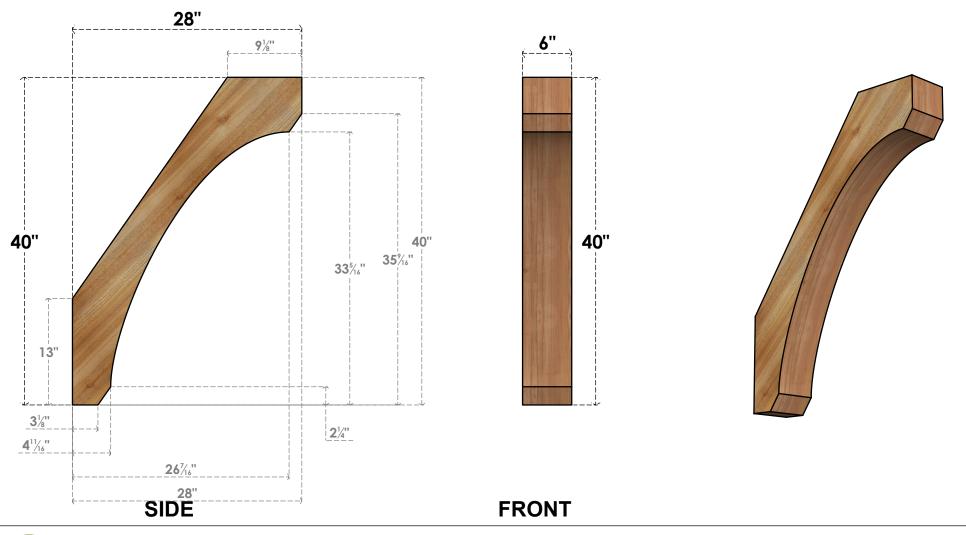

## BRC06X28X40LEC00RWR

6"W X 28"D X 40"H LEGACY ROUGH SAWN BRACE, WESTERN RED CEDAR

**EKENA MILLWORK** 2300 WEST MAIN ST. CLARKSVILLE, TX 75426 TOLL FREE: 866-607-0453 WWW.EKENAMILLWORK.COM