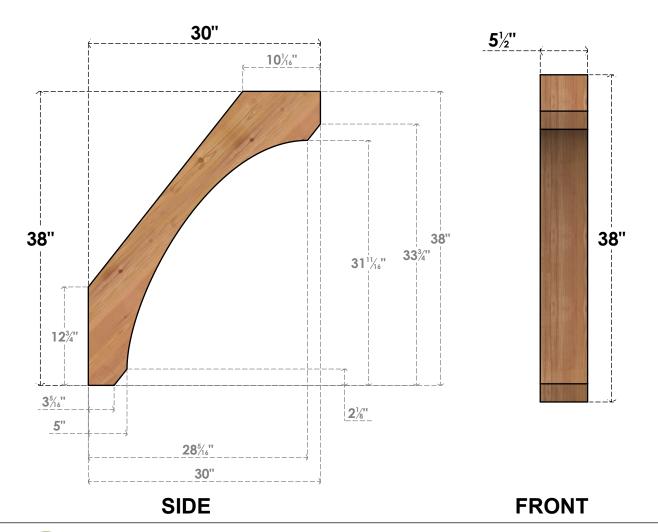

## BRC06X30X38LEC00SWR

5 1/2"W X 30"D X 38"H LEGACY SMOOTH BRACE, WESTERN RED CEDAR

**EKENA MILLWORK** 2300 WEST MAIN ST. CLARKSVILLE, TX 75426 TOLL FREE: 866-607-0453 WWW.EKENAMILLWORK.COM