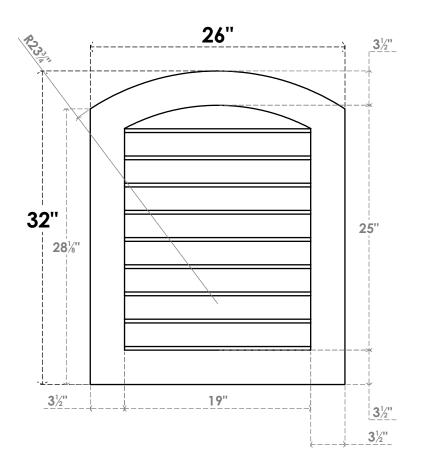

## GVPAR26X3201SN

26"W X 32"H ARCH TOP SURFACE MOUNT PVC GABLE VENT: NON-FUNCTIONAL, W/ 3-1/2"W X 1"P STANDARD FRAME

**FRONT** 

SIDE

LOUVER HEIGHT: 2 3/4" LOUVER QTY: 9

EKENA MILLWORK 2300 WEST MAIN ST. CLARKSVILLE, TX 75426 TOLL FREE: 866-607-0453 WWW.EKENAMILLWORK.COM