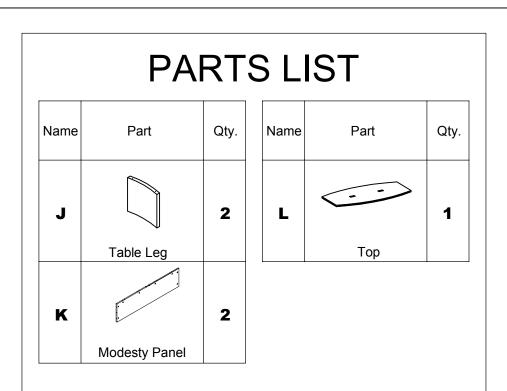

\*\*Denotes Color Code

**<u>DO NOT</u>** assemble table with top to floor. Table must be assembled in an upright position only.

Insert Wood Dowels (A) and Cams (C) into Modesty Panels (K). Install Leveler (F) and Cams (C) into Legs (J). Install Cam Posts (B) into threaded inserts in Table Legs (J). Secure Modesty Panels (K) to Table Legs (J) by turning Cams (C).