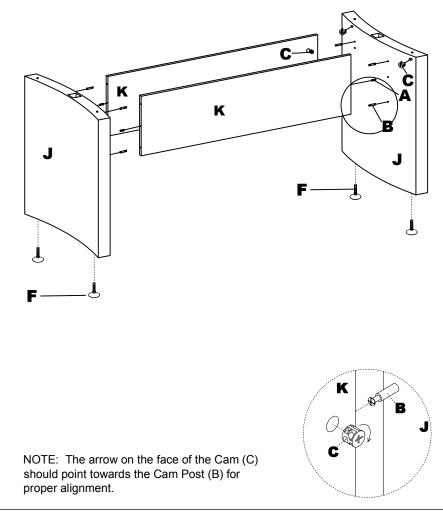

\*\*Denotes Color Code

**<u>DO NOT</u>** assemble table with top to floor. Table must be assembled in an upright position only.

Insert Wood Dowels (A) and Cams (C) into Modesty Panels (K). Install Leveler (F) and Cams (C) into Legs (J). Install Cam Posts (B) into threaded inserts in Table Legs (J). Secure Modesty Panels (K) to Table Legs (J) by turning Cams (C).