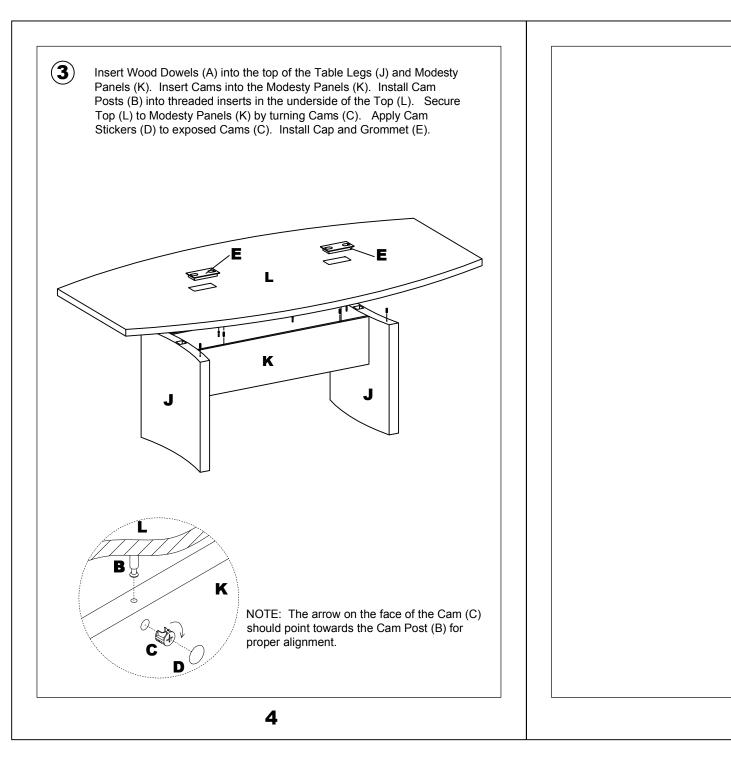

\*\*Denotes Color Code

**<u>DO NOT</u>** assemble table with top to floor. Table must be assembled in an upright position only.

Insert Wood Dowels (A) and Cams (C) into Modesty Panels (K). Install Leveler (F) and Cams (C) into Legs (J). Install Cam Posts (B) into threaded inserts in Table Legs (J). Secure Modesty Panels (K) to Table Legs (J) by turning Cams (C).