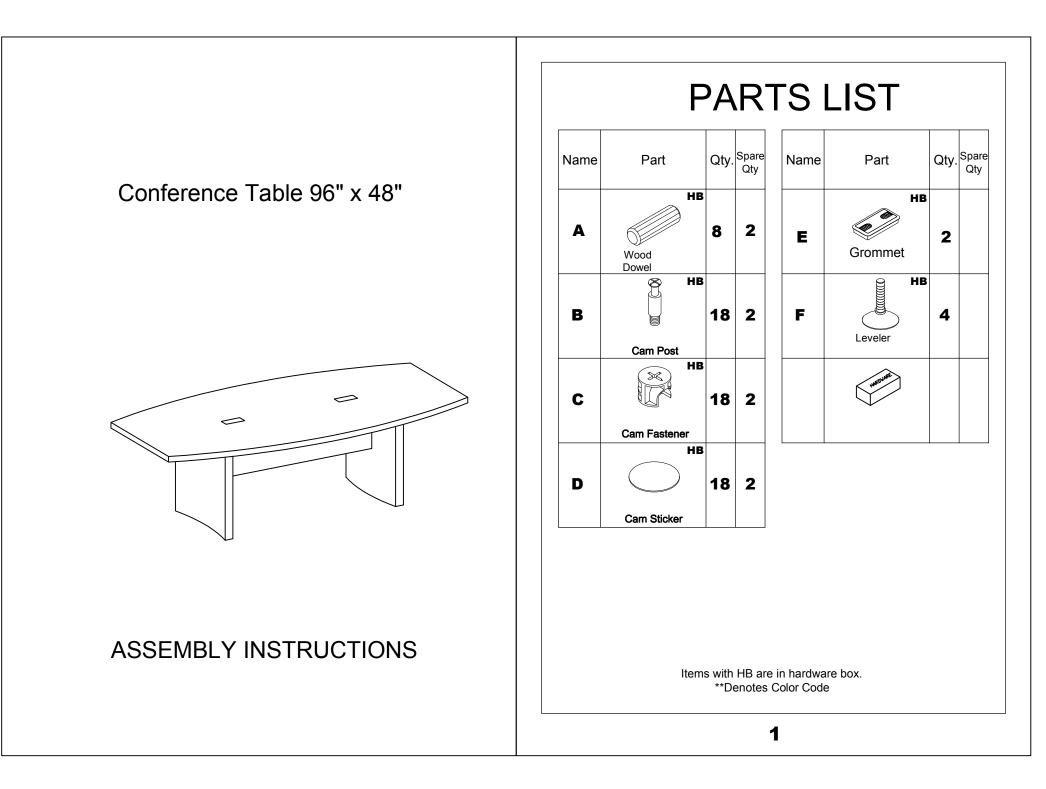

## **IMPORTANT!**

Review ALL instructions before beginning assembly .

These instructions are provided to avoid problems that may occur from improper assembly or installation. Mayline and/or its distributor are not responsible for failure resulting from improper assembly or installation of this product. Moreover, all warranties are void for failure to follow these assembly instructions.

\*\*Denotes Color Code

**<u>DO NOT</u>** assemble table with top to floor. Table must be assembled in an upright position only.

Insert Wood Dowels (A) and Cams (C) into Modesty Panels (K). Install Leveler (F) and Cams (C) into Legs (J). Install Cam Posts (B) into threaded inserts in Table Legs (J). Secure Modesty Panels (K) to Table Legs (J) by turning Cams (C).