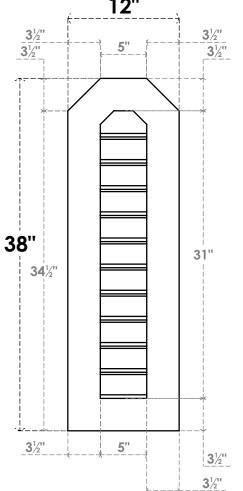

## GVPOT12X3801SF

12"W X 38"H OCTAGONAL TOP SURFACE MOUNT PVC GABLE VENT: FUNCTIONAL, W/ 3-1/2"W X 1"P STANDARD FRAME 12"

**VENTING AREA: 12.5 SQ IN** LOUVER HEIGHT: 2 7/8"

LOUVER QTY: 11

**FRONT** 

SIDE

EKENA MILLWORK 2300 WEST MAIN ST. CLARKSVILLE, TX 75426 TOLL FREE: 866-607-0453 WWW.EKENAMILLWORK.COM