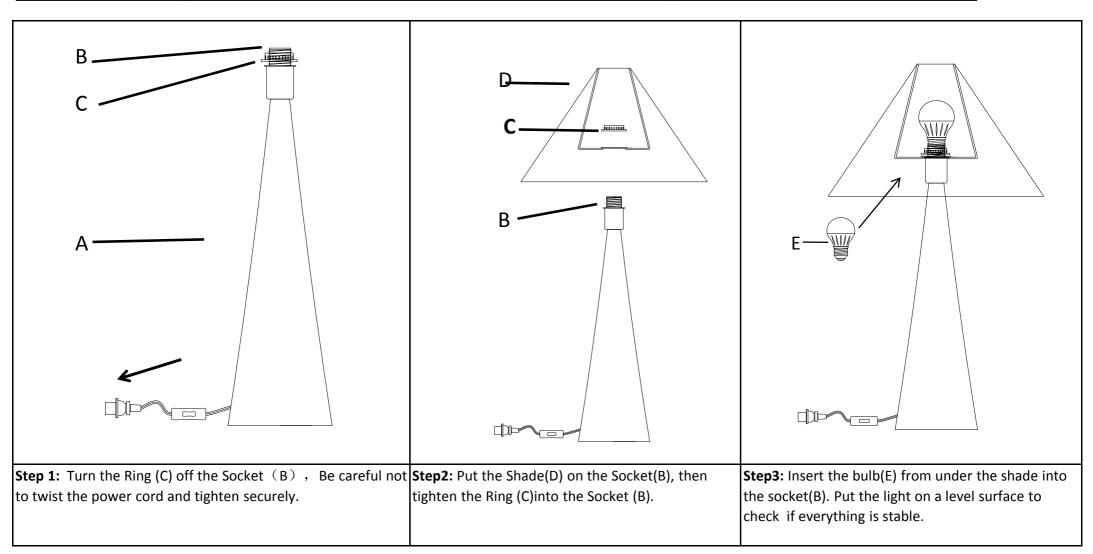

#### Part List and Hardware List

| PIECE | DESCRIPTION | PICTURE | QUANTITY | PIECE | DESCRIPTION | PICTURE | QUANTITY |
|-------|-------------|---------|----------|-------|-------------|---------|----------|
| А     | Lamp base   |         | 1X       | E     | Bulb        |         | 1X       |
| В     | Socket      |         | 1X       |       |             |         |          |
| С     | Ring        |         | 1X       |       |             |         |          |
| D     | Shade       |         | 1X       |       |             |         |          |

## **PREPARATION**

- \* Before beginning assembly of product, make sure all parts are present. Compare parts with package contents list and hardware contents list.
- \* If any part is missing or damaged, do not attempt to assemble the product.
- \* Estimated Assembly Time: 6 minutes.
- \* If you are having difficulty, our friendly Customer Care team is always here to help.