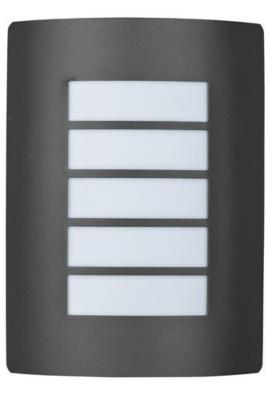

## **PRODUCT DESCRIPTION:**

#### FINISHES OPTION:

Bronze BZ

GLASS: White WT

MATERIAL: Stainless Steel + Polycarbonate