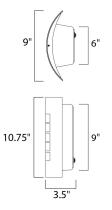

# **MEASUREMENTS:**

| <u>Width</u>    |
|-----------------|
| 9.00"           |
| <u>BP Width</u> |
| 6.00''          |
| Hanging Weight  |
| 1.03 lb         |

### LAMPING:

1.00 of Bulbs 9W 9 TOTAL WATTAGE 90+ CRI DIMMABLE : NO

<u>Height</u> **BP** Height

10.75"

9.00"

Extension

3.50"

HCO