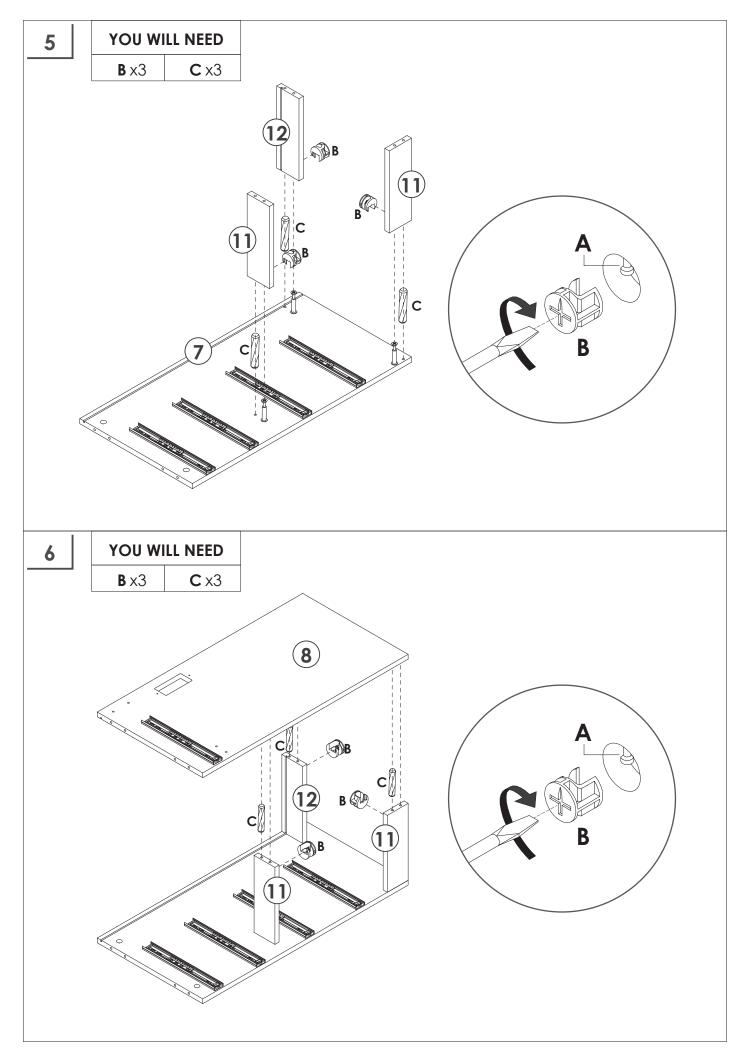

#### TIPS

- 1. When installing the product, use a soft underlay (such as carpet or cardboard) to avoid scratching or damaging the surface of the product.
- 2. Don't tighten screws completely at first, just in case parts were assembled wrong and need disassemble. Tighten screws at last when all parts are put together.
- 3. The structure of this product can not meet the requirements of the placement of heavy items and children climbing.