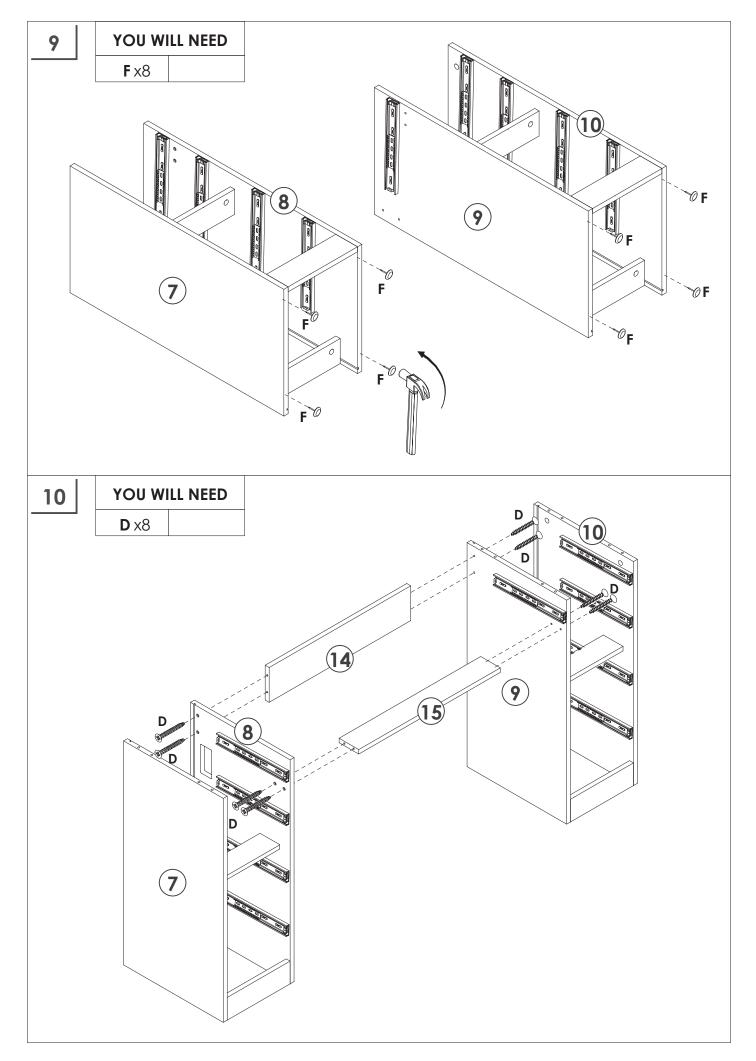

#### TIPS

- 1. When installing the product, use a soft underlay (such as carpet or cardboard) to avoid scratching or damaging the surface of the product.
- 2. Don't tighten screws completely at first, just in case parts were assembled wrong and need disassemble. Tighten screws at last when all parts are put together.
- 3. The structure of this product can not meet the requirements of the placement of heavy items and children climbing.