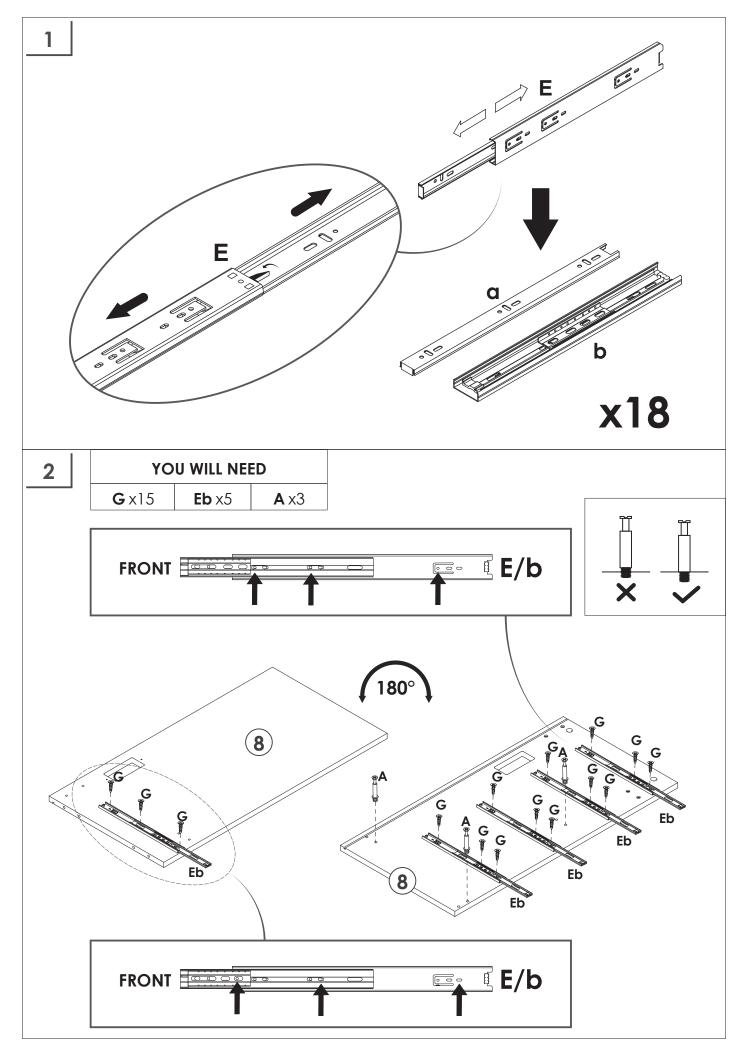

# LARGE LIGHTED VANITY WITH 9 DRAWERS

User Manual



## INTRODUCTION

Thank you very much for choosing our Lighted Makeup Vanity Set. Please read the instruction carefully before assembly and keep it for future reference. If you need further assistance on assembly, please contact our customer service through email.

#### TIPS

- 1. When installing the product, use a soft underlay (such as carpet or cardboard) to avoid scratching or damaging the surface of the product.
- 2. Don't tighten screws completely at first, just in case parts were assembled wrong and need disassemble. Tighten screws at last when all parts are put together.
- 3. The structure of this product can not meet the requirements of the placement of heavy items and children climbing.



### DASDFADFA

































#### WARRANTY

We provide an **18-month** warranty on the product starting from the date of the original purchase. If the product has any manufacturing defect, please contact us through email with details about the problem. We will send you further information about the return or exchange.