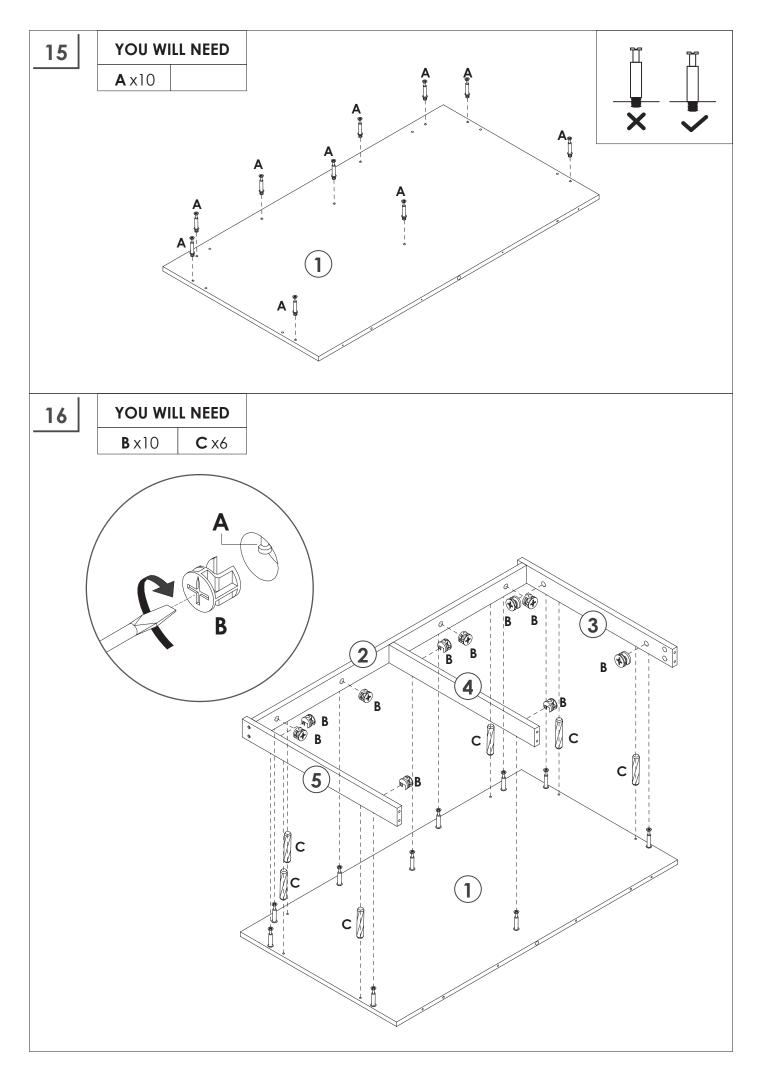

# LARGE LIGHTED VANITY WITH 9 DRAWERS

User Manual



## INTRODUCTION

Thank you very much for choosing our Lighted Makeup Vanity Set. Please read the instruction carefully before assembly and keep it for future reference. If you need further assistance on assembly, please contact our customer service through email.

#### TIPS

- 1. When installing the product, use a soft underlay (such as carpet or cardboard) to avoid scratching or damaging the surface of the product.
- 2. Don't tighten screws completely at first, just in case parts were assembled wrong and need disassemble. Tighten screws at last when all parts are put together.
- 3. The structure of this product can not meet the requirements of the placement of heavy items and children climbing.



### DASDFADFA

































#### WARRANTY

We provide an **18-month** warranty on the product starting from the date of the original purchase. If the product has any manufacturing defect, please contact us through email with details about the problem. We will send you further information about the return or exchange.