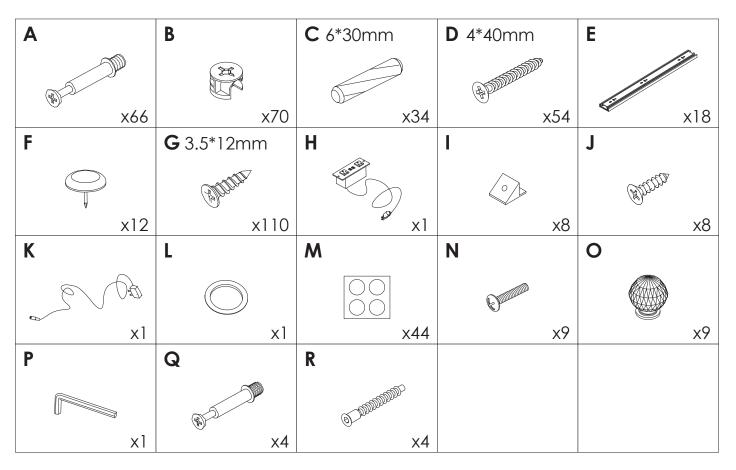

# LARGE LIGHTED VANITY WITH 9 DRAWERS

User Manual



## INTRODUCTION

Thank you very much for choosing our Lighted Makeup Vanity Set. Please read the instruction carefully before assembly and keep it for future reference. If you need further assistance on assembly, please contact our customer service through email.

#### TIPS

- 1. When installing the product, use a soft underlay (such as carpet or cardboard) to avoid scratching or damaging the surface of the product.
- 2. Don't tighten screws completely at first, just in case parts were assembled wrong and need disassemble. Tighten screws at last when all parts are put together.
- 3. The structure of this product can not meet the requirements of the placement of heavy items and children climbing.



### DASDFADFA

































#### WARRANTY

We provide an **18-month** warranty on the product starting from the date of the original purchase. If the product has any manufacturing defect, please contact us through email with details about the problem. We will send you further information about the return or exchange.