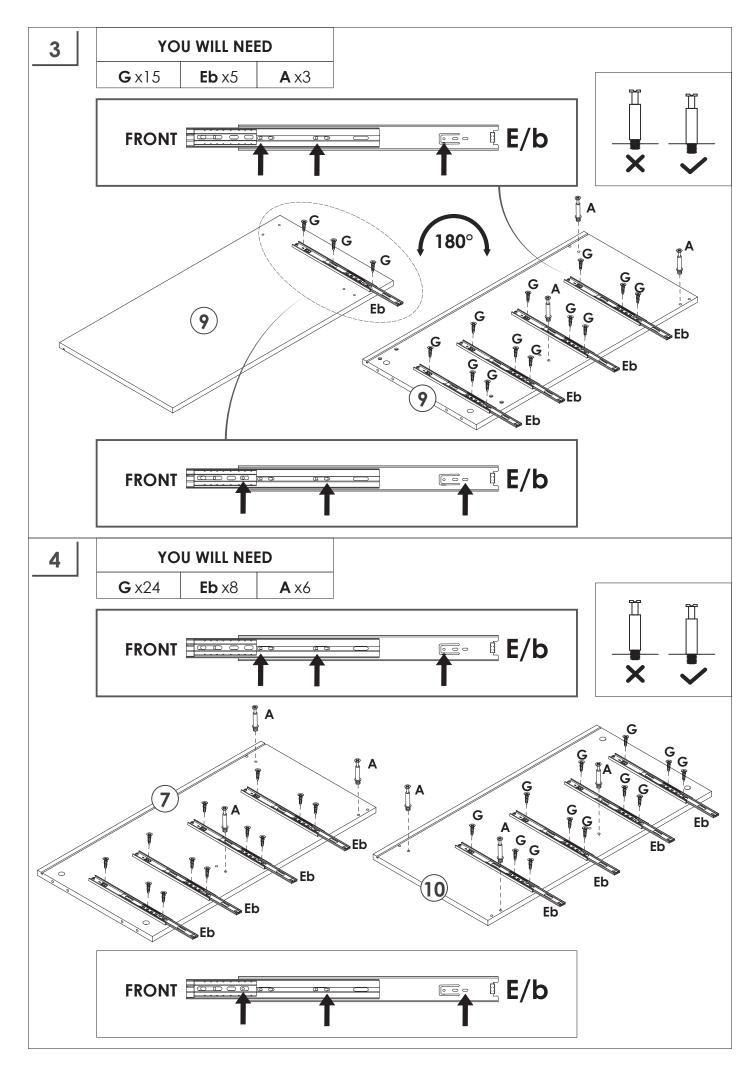

#### TIPS

- 1. When installing the product, use a soft underlay (such as carpet or cardboard) to avoid scratching or damaging the surface of the product.
- 2. Don't tighten screws completely at first, just in case parts were assembled wrong and need disassemble. Tighten screws at last when all parts are put together.
- 3. The structure of this product can not meet the requirements of the placement of heavy items and children climbing.