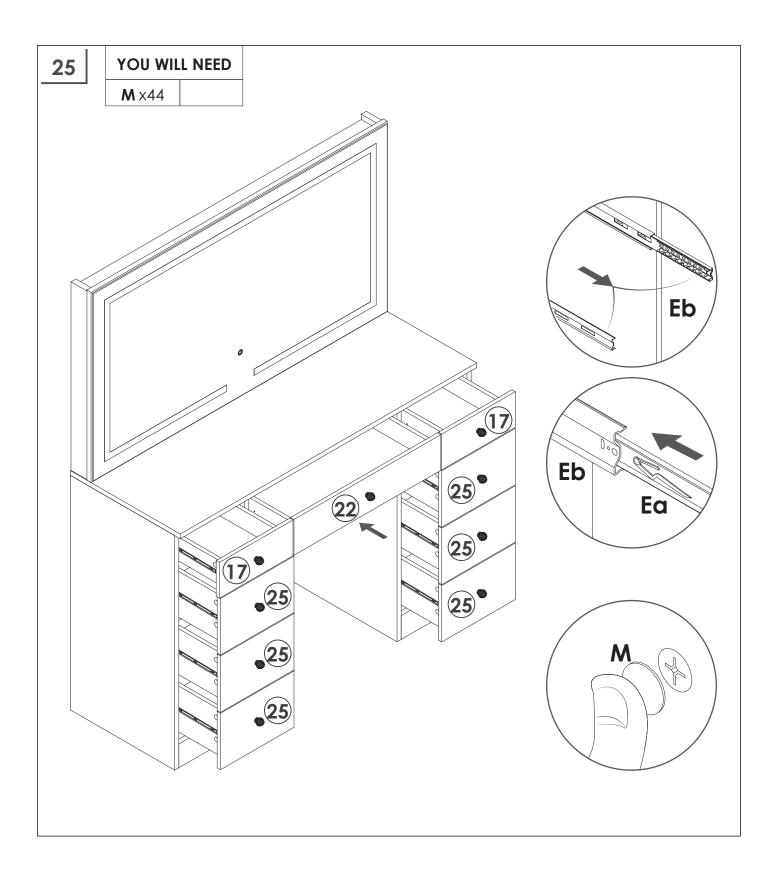

#### TIPS

- 1. When installing the product, use a soft underlay (such as carpet or cardboard) to avoid scratching or damaging the surface of the product.
- 2. Don't tighten screws completely at first, just in case parts were assembled wrong and need disassemble. Tighten screws at last when all parts are put together.
- 3. The structure of this product can not meet the requirements of the placement of heavy items and children climbing.