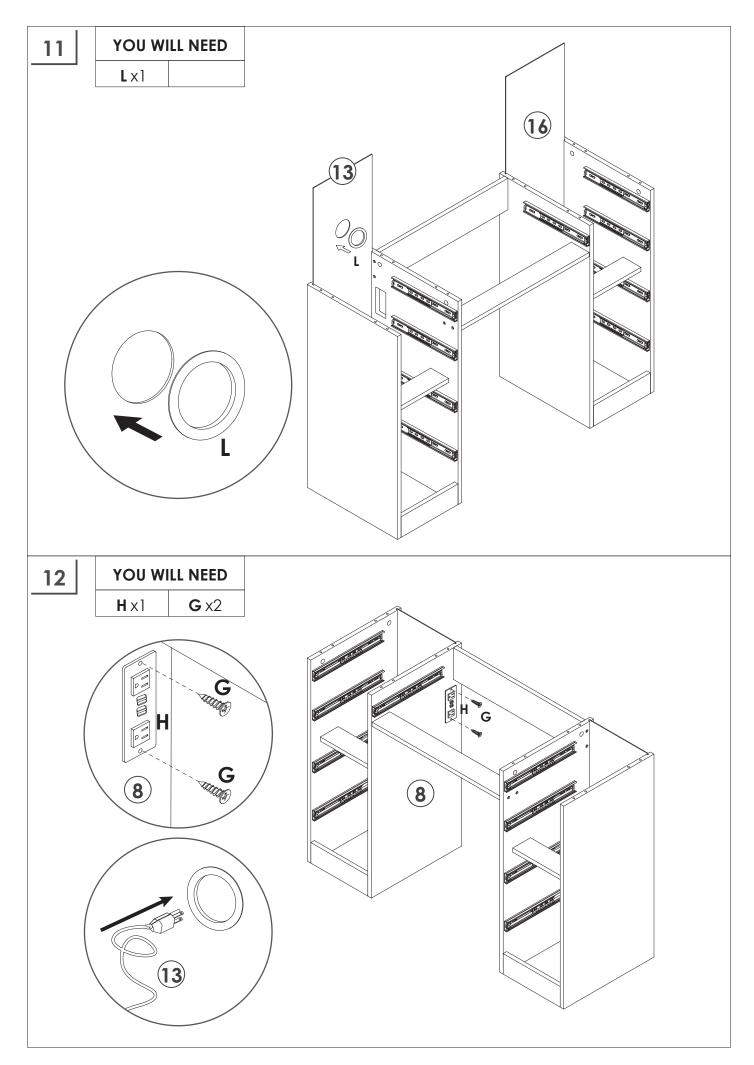

# LARGE LIGHTED VANITY WITH 9 DRAWERS

User Manual



## INTRODUCTION

Thank you very much for choosing our Lighted Makeup Vanity Set. Please read the instruction carefully before assembly and keep it for future reference. If you need further assistance on assembly, please contact our customer service through email.

#### TIPS

- 1. When installing the product, use a soft underlay (such as carpet or cardboard) to avoid scratching or damaging the surface of the product.
- 2. Don't tighten screws completely at first, just in case parts were assembled wrong and need disassemble. Tighten screws at last when all parts are put together.
- 3. The structure of this product can not meet the requirements of the placement of heavy items and children climbing.



### DASDFADFA

































#### WARRANTY

We provide an **18-month** warranty on the product starting from the date of the original purchase. If the product has any manufacturing defect, please contact us through email with details about the problem. We will send you further information about the return or exchange.