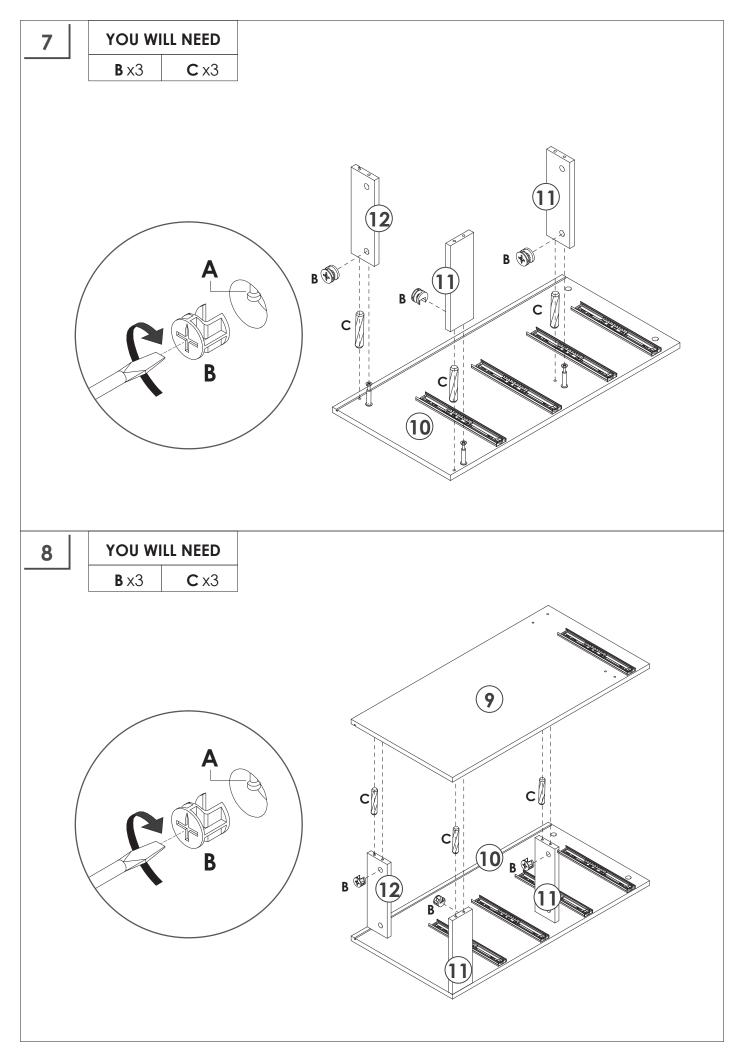

#### TIPS

- 1. When installing the product, use a soft underlay (such as carpet or cardboard) to avoid scratching or damaging the surface of the product.
- 2. Don't tighten screws completely at first, just in case parts were assembled wrong and need disassemble. Tighten screws at last when all parts are put together.
- 3. The structure of this product can not meet the requirements of the placement of heavy items and children climbing.