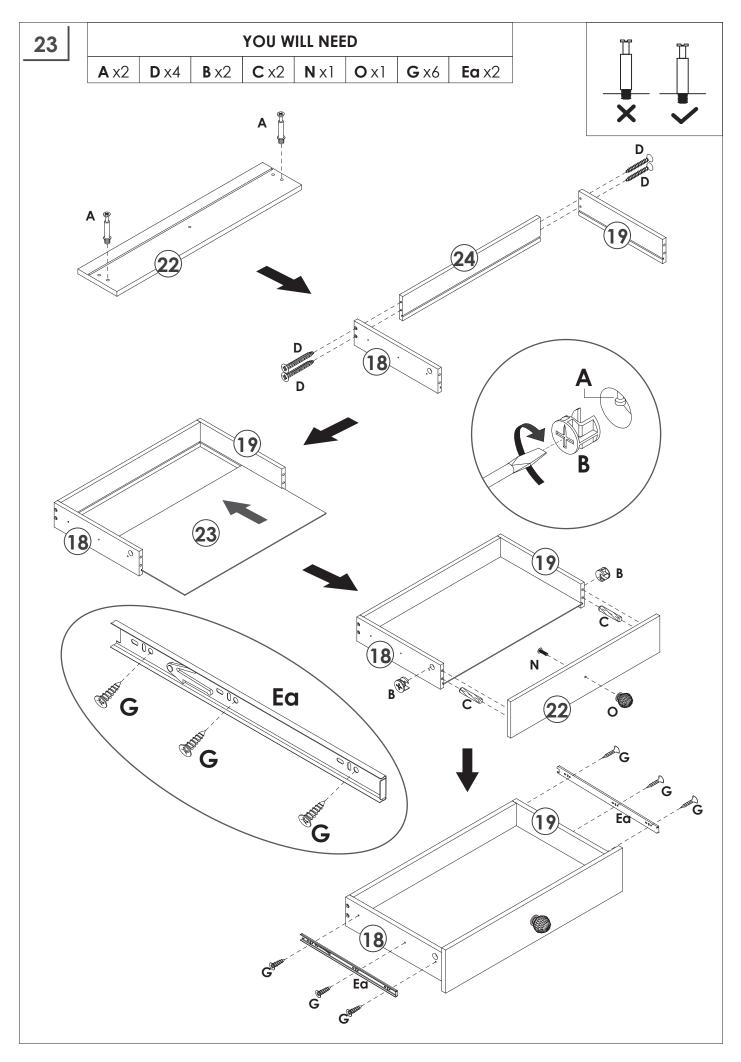

ARGE LIGHTED VANITY WITH 9 DRAWERS

User Manual



## INTRODUCTION

Thank you very much for choosing our Lighted Makeup Vanity Set. Please read the instruction carefully before assembly and keep it for future reference. If you need further assistance on assembly, please contact our customer service through email.

#### TIPS

- 1. When installing the product, use a soft underlay (such as carpet or cardboard) to avoid scratching or damaging the surface of the product.
- 2. Don't tighten screws completely at first, just in case parts were assembled wrong and need disassemble. Tighten screws at last when all parts are put together.
- 3. The structure of this product can not meet the requirements of the placement of heavy items and children climbing.



### DASDFADFA

































#### WARRANTY

We provide an **18-month** warranty on the product starting from the date of the original purchase. If the product has any manufacturing defect, please contact us through email with details about the problem. We will send you further information about the return or exchange.