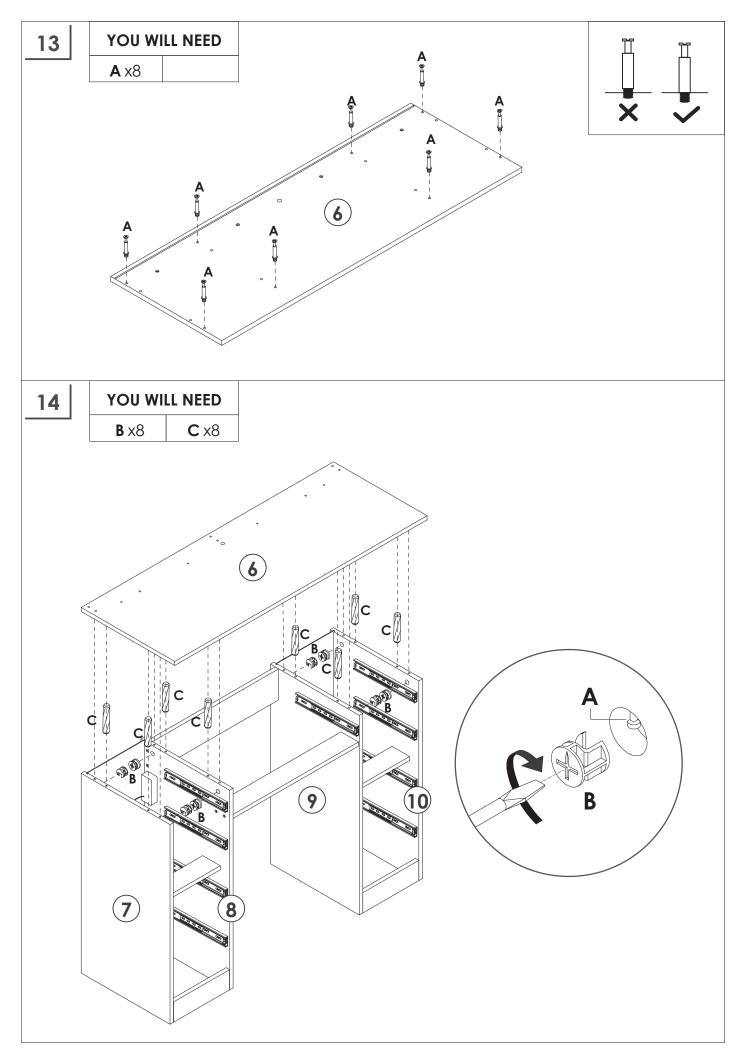

# LARGE LIGHTED VANITY WITH 9 DRAWERS

User Manual



## INTRODUCTION

Thank you very much for choosing our Lighted Makeup Vanity Set. Please read the instruction carefully before assembly and keep it for future reference. If you need further assistance on assembly, please contact our customer service through email.

#### TIPS

- 1. When installing the product, use a soft underlay (such as carpet or cardboard) to avoid scratching or damaging the surface of the product.
- 2. Don't tighten screws completely at first, just in case parts were assembled wrong and need disassemble. Tighten screws at last when all parts are put together.
- 3. The structure of this product can not meet the requirements of the placement of heavy items and children climbing.



### DASDFADFA

































#### WARRANTY

We provide an **18-month** warranty on the product starting from the date of the original purchase. If the product has any manufacturing defect, please contact us through email with details about the problem. We will send you further information about the return or exchange.