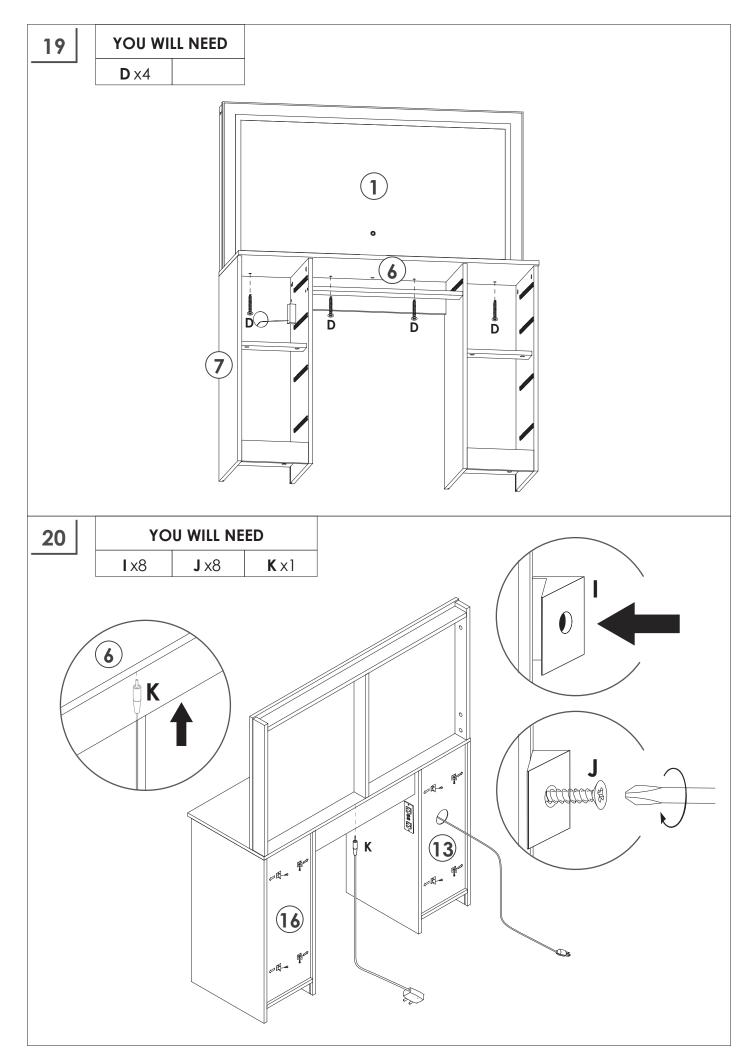

# LARGE LIGHTED VANITY WITH 9 DRAWERS

User Manual



## INTRODUCTION

Thank you very much for choosing our Lighted Makeup Vanity Set. Please read the instruction carefully before assembly and keep it for future reference. If you need further assistance on assembly, please contact our customer service through email.

#### TIPS

- 1. When installing the product, use a soft underlay (such as carpet or cardboard) to avoid scratching or damaging the surface of the product.
- 2. Don't tighten screws completely at first, just in case parts were assembled wrong and need disassemble. Tighten screws at last when all parts are put together.
- 3. The structure of this product can not meet the requirements of the placement of heavy items and children climbing.



### DASDFADFA

































#### WARRANTY

We provide an **18-month** warranty on the product starting from the date of the original purchase. If the product has any manufacturing defect, please contact us through email with details about the problem. We will send you further information about the return or exchange.