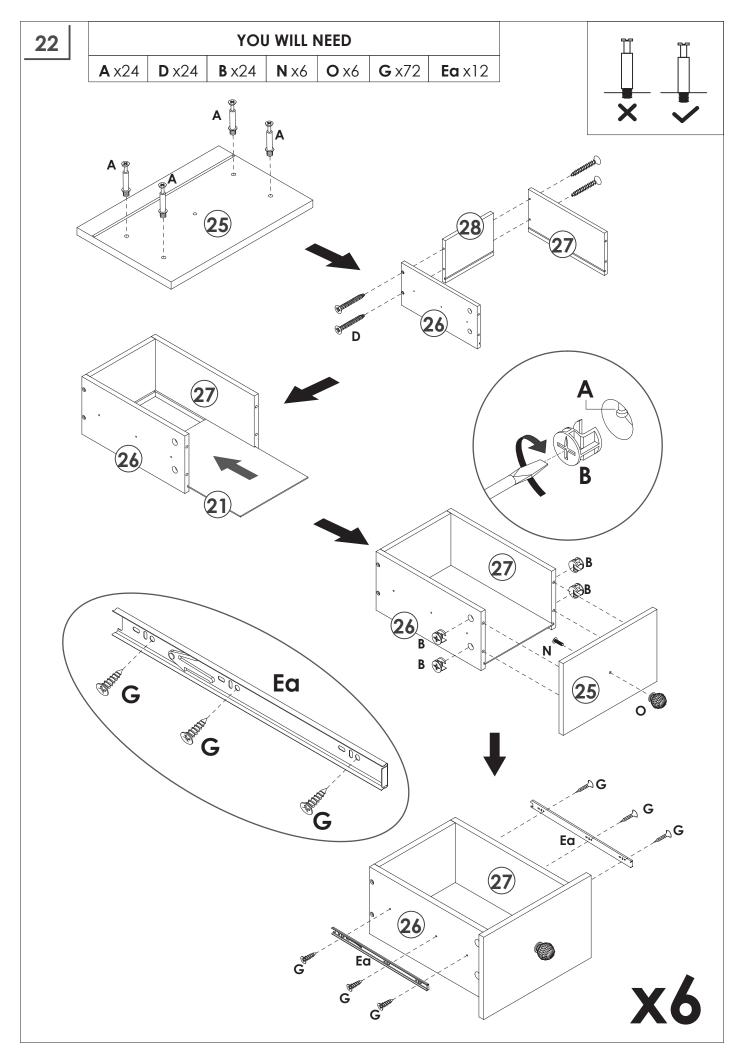

LARGE LIGHTED VANITY WITH 9 DRAWERS

User Manual



## INTRODUCTION

Thank you very much for choosing our Lighted Makeup Vanity Set. Please read the instruction carefully before assembly and keep it for future reference. If you need further assistance on assembly, please contact our customer service through email.

#### TIPS

- 1. When installing the product, use a soft underlay (such as carpet or cardboard) to avoid scratching or damaging the surface of the product.
- 2. Don't tighten screws completely at first, just in case parts were assembled wrong and need disassemble. Tighten screws at last when all parts are put together.
- 3. The structure of this product can not meet the requirements of the placement of heavy items and children climbing.



### DASDFADFA

































#### WARRANTY

We provide an **18-month** warranty on the product starting from the date of the original purchase. If the product has any manufacturing defect, please contact us through email with details about the problem. We will send you further information about the return or exchange.