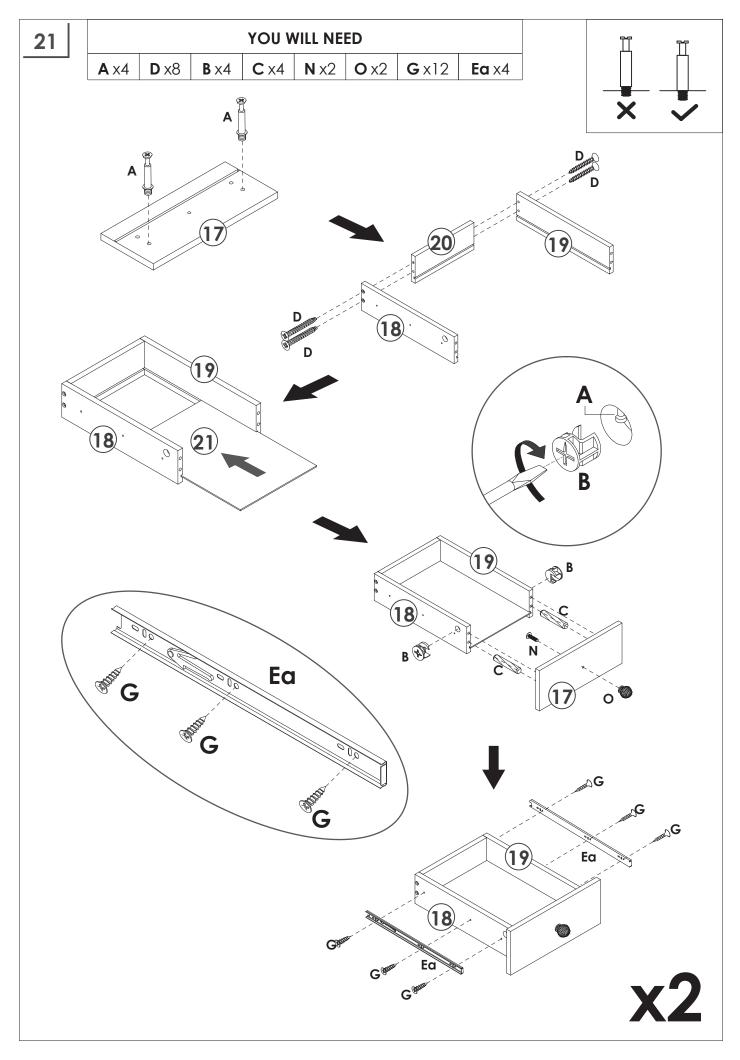

# LARGE LIGHTED VANITY WITH 9 DRAWERS

User Manual



## INTRODUCTION

Thank you very much for choosing our Lighted Makeup Vanity Set. Please read the instruction carefully before assembly and keep it for future reference. If you need further assistance on assembly, please contact our customer service through email.

#### TIPS

- 1. When installing the product, use a soft underlay (such as carpet or cardboard) to avoid scratching or damaging the surface of the product.
- 2. Don't tighten screws completely at first, just in case parts were assembled wrong and need disassemble. Tighten screws at last when all parts are put together.
- 3. The structure of this product can not meet the requirements of the placement of heavy items and children climbing.



### DASDFADFA

































#### WARRANTY

We provide an **18-month** warranty on the product starting from the date of the original purchase. If the product has any manufacturing defect, please contact us through email with details about the problem. We will send you further information about the return or exchange.