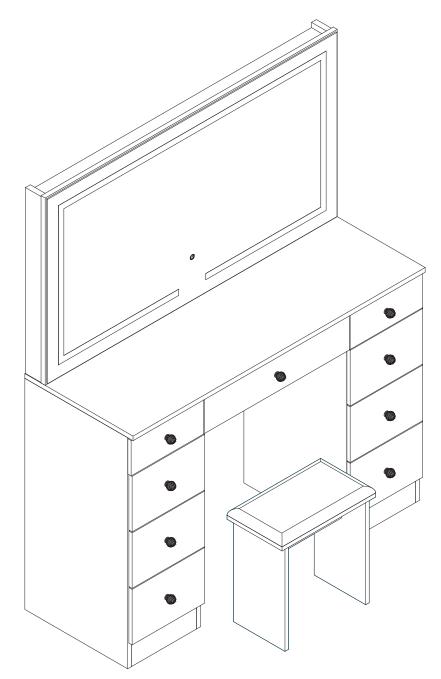

# LARGE LIGHTED VANITY WITH 9 DRAWERS

User Manual



## INTRODUCTION

Thank you very much for choosing our Lighted Makeup Vanity Set. Please read the instruction carefully before assembly and keep it for future reference. If you need further assistance on assembly, please contact our customer service through email.

#### TIPS

- 1. When installing the product, use a soft underlay (such as carpet or cardboard) to avoid scratching or damaging the surface of the product.
- 2. Don't tighten screws completely at first, just in case parts were assembled wrong and need disassemble. Tighten screws at last when all parts are put together.
- 3. The structure of this product can not meet the requirements of the placement of heavy items and children climbing.



### DASDFADFA

































#### WARRANTY

We provide an **18-month** w