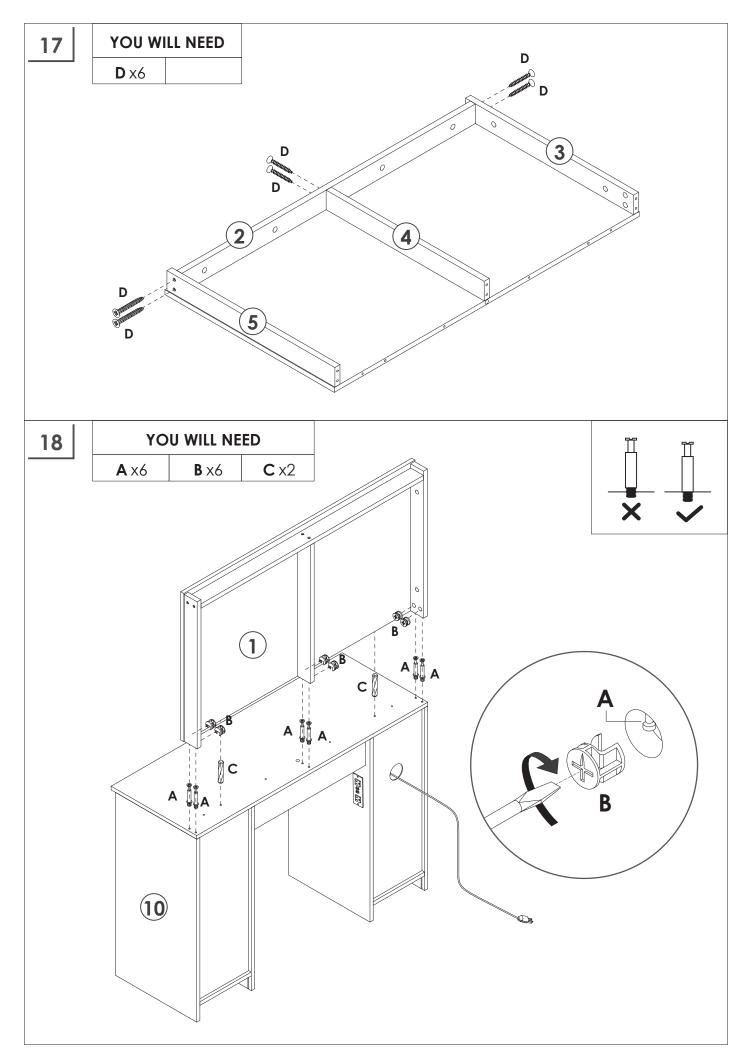

# LARGE LIGHTED VANITY WITH 9 DRAWERS

User Manual



## INTRODUCTION

Thank you very much for choosing our Lighted Makeup Vanity Set. Please read the instruction carefully before assembly and keep it for future reference. If you need further assistance on assembly, please contact our customer service through email.

#### TIPS

- 1. When installing the product, use a soft underlay (such as carpet or cardboard) to avoid scratching or damaging the surface of the product.
- 2. Don't tighten screws completely at first, just in case parts were assembled wrong and need disassemble. Tighten screws at last when all parts are put together.
- 3. The structure of this product can not meet the requirements of the placement of heavy items and children climbing.



### DASDFADFA

































#### WARRANTY

We provide an **18-month** warranty on the product starting from the date of the original purchase. If the product has any manufacturing defect, please contact us through email with details about the problem. We will send you further information about the return or exchange.