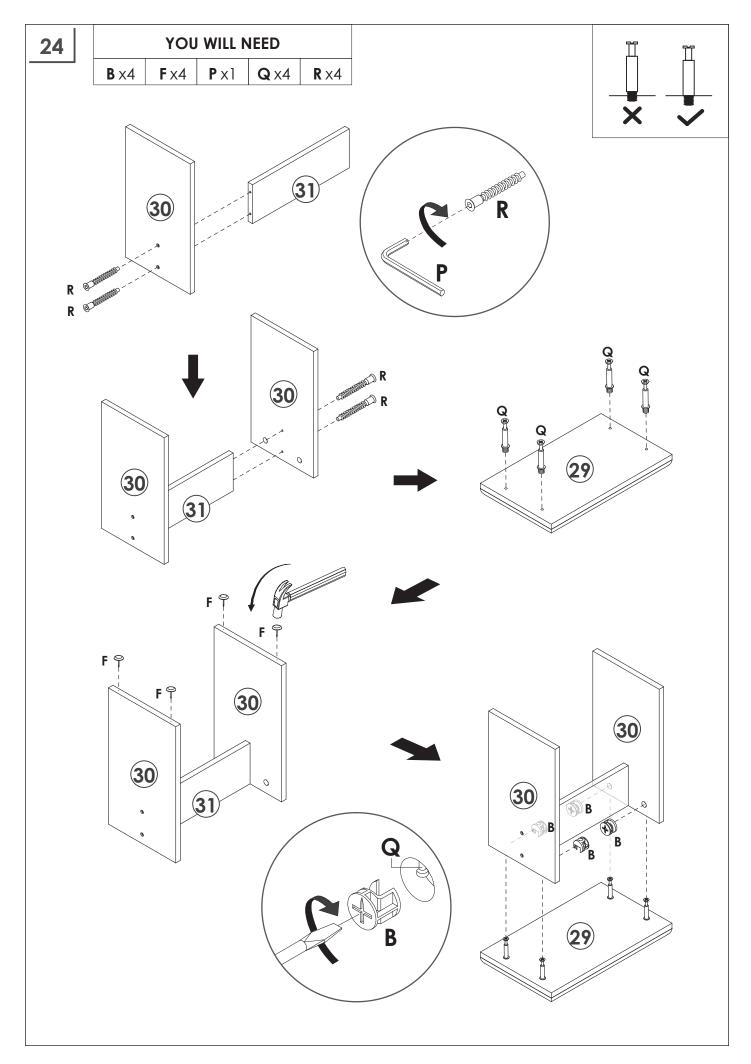

#### TIPS

- 1. When installing the product, use a soft underlay (such as carpet or cardboard) to avoid scratching or damaging the surface of the product.
- 2. Don't tighten screws completely at first, just in case parts were assembled wrong and need disassemble. Tighten screws at last when all parts are put together.
- 3. The structure of this product can not meet the requirements of the placement of heavy items and children climbing.