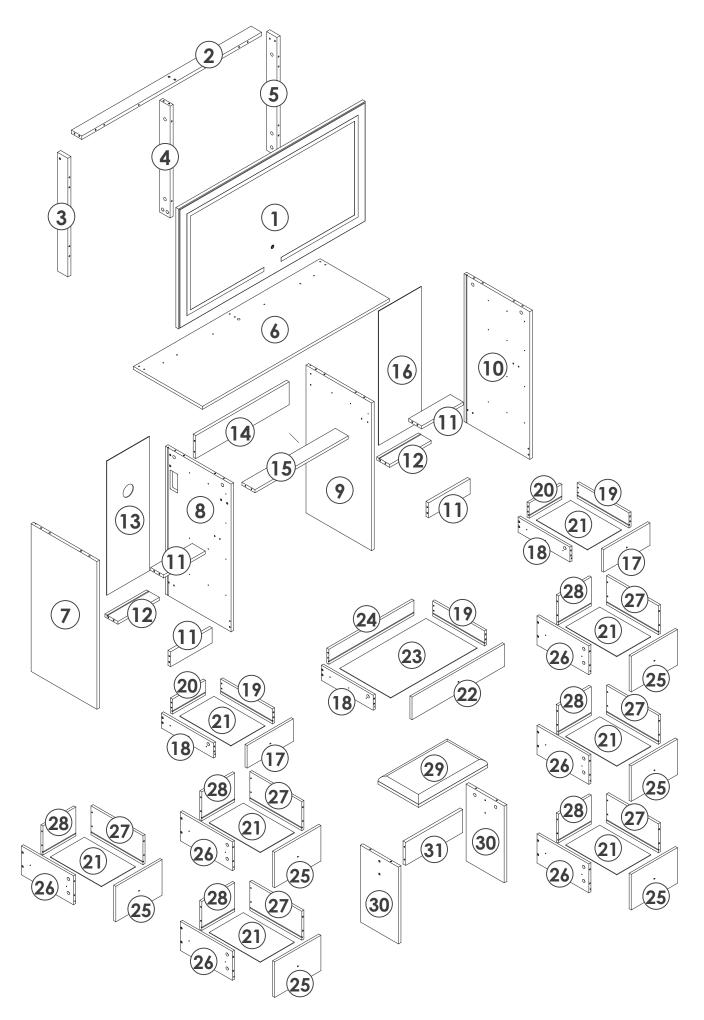

# LARGE LIGHTED VANITY WITH 9 DRAWERS

User Manual



## INTRODUCTION

Thank you very much for choosing our Lighted Makeup Vanity Set. Please read the instruction carefully before assembly and keep it for future reference. If you need further assistance on assembly, please contact our customer service through email.

#### TIPS

- 1. When installing the product, use a soft underlay (such as carpet or cardboard) to avoid scratching or damaging the surface of the product.
- 2. Don't tighten screws completely at first, just in case parts were assembled wrong and need disassemble. Tighten screws at last when all parts are put together.
- 3. The structure of this product can not meet the requirements of the placement of heavy items and children climbing.



### DASDFADFA

































#### WARRANTY

We provide an **18-month** warranty on the product starting from the date of the original purchase. If the product has any manufacturing defect, please contact us through email with details about the problem. We will send you further information about the return or exchange.