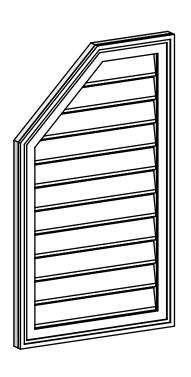

## GVPOL20X3402SF

20"W X 34"H HALF OCTAGON TOP LEFT SURFACE MOUNT PVC GABLE VENT: FUNCTIONAL, W/ 2"W X 1-1/2"P BRICKMOULD FRAME

**VENTING AREA: 37.47 SQ IN** LOUVER HEIGHT: 2 3/4" LOUVER QTY: 11

**FRONT** 

SIDE

EKENA MILLWORK 2300 WEST MAIN ST. CLARKSVILLE, TX 75426 TOLL FREE: 866-607-0453 WWW.EKENAMILLWORK.COM

- 1. INSTALLATION TO BE COMPLETED IN ACCORDANCE WITH MANUFACTURER'S SPECIFICATIONS.
  2. DRAWING MAY NOT BE TO SCALE
  3. THIS DRAWING IS INTENDED FOR DESIGN AND PLANNING PURPOSES ONLY.
  4. ALL INFORMATION CONTAINED HEREIN WAS CURRENT AT THE TIME OF DEVELOPMENT BUT MUST BE REVIEWED AND APPROVED BY THE PRODUCT MANUFACTURER TO BE CONSIDERED ACCURATE.
  5. ARCHITECTURAL GRADE PVC PRODUCTS ARE MADE FROM EXPANDED CELLULAR PVC AND COME NATURALLY WHITE BUT MAY BE
- PAINTED