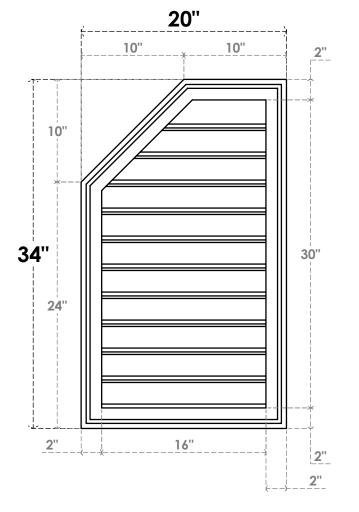

## GVPOL20X3402SF

20"W X 34"H HALF OCTAGON TOP LEFT SURFACE MOUNT PVC GABLE VENT: FUNCTIONAL, W/ 2"W X 1-1/2"P BRICKMOULD FRAME

**VENTING AREA: 37.47 SQ IN** LOUVER HEIGHT: 2 3/4" LOUVER QTY: 11

**FRONT** 