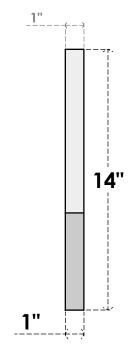

## GVPOT30X1401SF

30"W X 14"H OCTAGONAL TOP SURFACE MOUNT PVC GABLE VENT: FUNCTIONAL, W/ 3-1/2"W X **1"P STANDARD FRAME** 

VENTING AREA: 8.26 SQ IN LOUVER HEIGHT: 2 3/8" LOUVER QTY: 3