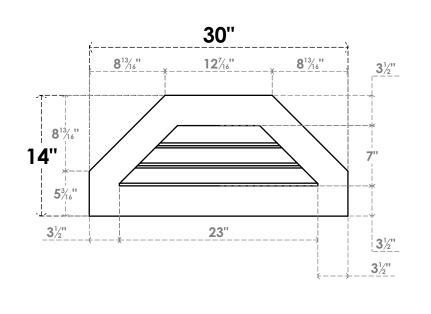

## GVPOT30X1401SF

30"W X 14"H OCTAGONAL TOP SURFACE MOUNT PVC GABLE VENT: FUNCTIONAL, W/ 3-1/2"W X **1"P STANDARD FRAME** 

VENTING AREA: 8.26 SQ IN LOUVER HEIGHT: 2 3/8" LOUVER QTY: 3