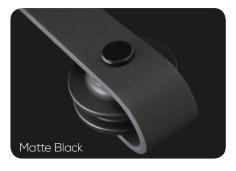

Bar Planked Door with Oil Rubbed Bronze Bent Strap Track and Mounting Board

### **Product Description:**

- Hardware available to support 1-3/8" and 1-3/4" thick doors weighing up to 250 lbs.
- Kits available in 78-3/4" and 90" track lengths, including door straps, all mounting hardware and floor guide options
- Available in three factory finishes ready to install: Matte Black. Stainless Steel and Oil Rubbed Bronze
- Ideal for openings 28" 36" wide on a 78-3/4" track and openings 36"- 42" wide on a 90" track
- Unique barn door style hardware enables the door to slide parallel to the wall
- Use for closets, room dividers or passage door applications
- · Available accessories: Track joiner for bi-parting door application, door handle, and recessed door pull

### **Available Finishes:**





## Available Barn Door Kit Options:



Top of Door Mount Kit



Bent Strap Kit



Stainless Steel shown Available in Matte Black, Oil Rubbed Bronze and Stainless Steel

Door Handle

Recessed Door Pull