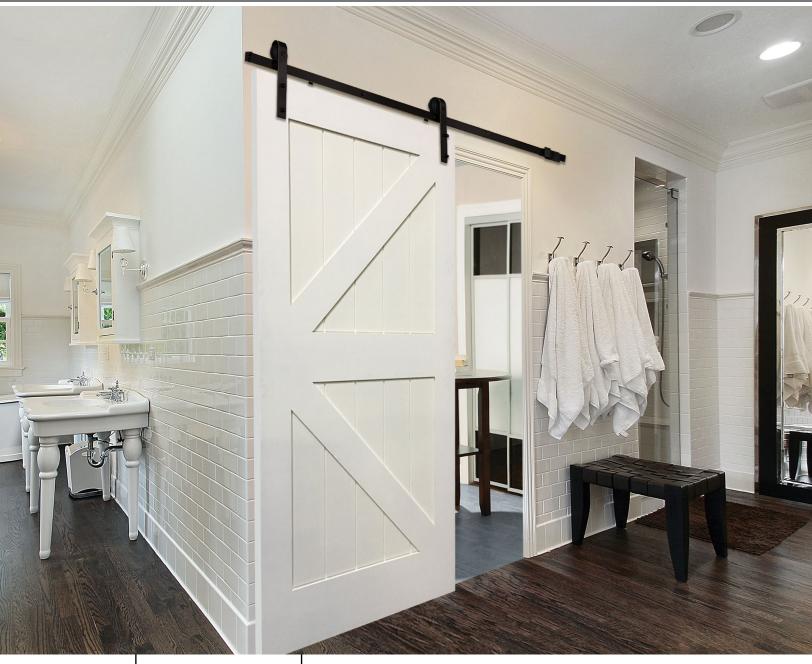

# Barn Doors

Combining both style and practicality, barn doors are a fresh and unique take on a traditional and timeless look.

# Barn Door Hardware Kits

A traditional system is redefined with contemporary styles and finishes to complement the home, office space or any opening space imaginable.

Primed Z Bar Planked Door with Oil Rubbed Bronze Bent Strap Track and Mounting Board