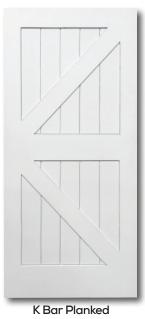

K and Z Bar Planked:

**Stile and Rail Construction** Smooth Surface Planked

Pre-Routed Door Bottom

**Available in sizes:** 3/0 x 7/0 3/6 x 7/0

Primed Carrara Door with Stainless Steel Bent Strap Track and Mounting Board