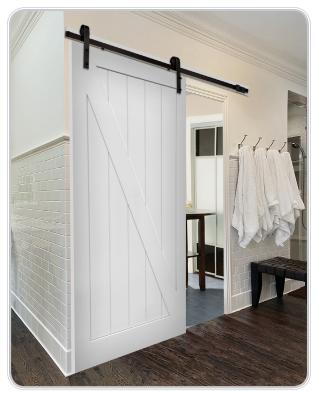

# Barn Door Hardware Kits

A traditional system is redefined with contemporary styles and finishes to complement the home, office space or any opening space imaginable.

Primed Z Bar Planked Door with Oil Rubbed Bronze Bent Strap Track and Mounting Board

### **Product Description:**

- Hardware available to support 1-3/8" and 1-3/4" thick doors weighing up to 250 lbs.
- Kits available in 78-3/4" and 90" track lengths, including door straps, all mounting hardware and floor guide options
- Available in three factory finishes ready to install: Matte Black. Stainless Steel and Oil Rubbed Bronze
- Ideal for openings 28" 36" wide on a 78-3/4" track and openings 36"- 42" wide on a 90" track
- Unique barn door style hardware enables the door to slide parallel to the wall
- Use for closets, room dividers or passage door applications
- · Available accessories: Track joiner for bi-parting door application, door handle, and recessed door pull