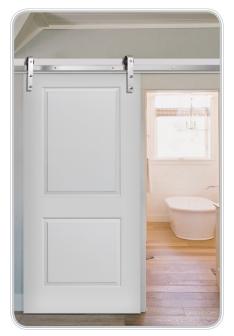

**Solid Core** Smooth Surface Cove & Bead Sticking

#### \*Available in sizes:

 1/6 x 7/0
 2/6 x 7/0

 1/8 x 7/0
 2/8 x 7/0

 2/0 x 7/0
 2/10 x 7/0

 2/4 x 7/0
 3/0 x 7/0

\*\***Available size:** 3/0 x 7/0

\*Carrara

\*\*Primed 15 Lite