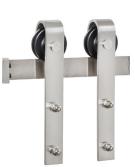

## Available Barn Door Kit Options:

Top of Door Mount Kit

Bent Strap Kit

Stainless Steel shown Available in Matte Black, Oil Rubbed Bronze and Stainless Steel

Door Handle

Recessed Door Pull