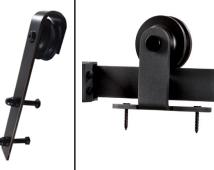

## Available Barn Door Kit Options:

Top of Door Mount Kit

Bent Strap Kit

Stainless Steel shown Available in Matte Black, Oil Rubbed Bronze and Stainless Steel

Door Handle

Recessed Door Pull