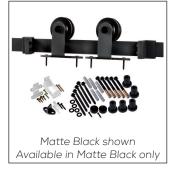

### **Product Description:**

- Hardware available to support 1-3/8" and 1-3/4" thick doors weighing up to 250 lbs.
- Kits available in 78-3/4" and 90" track lengths, including door straps, all mounting hardware and floor guide options
- Available in three factory finishes ready to install: Matte Black. Stainless Steel and Oil Rubbed Bronze
- Ideal for openings 28" 36" wide on a 78-3/4" track and openings 36"- 42" wide on a 90" track
- Unique barn door style hardware enables the door to slide parallel to the wall
- Use for closets, room dividers or passage door applications
- · Available accessories: Track joiner for bi-parting door application, door handle, and recessed door pull