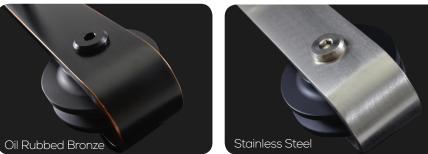

Z Bar Planked Door with Oil Rubbed Bronze Bent Strap Track and Mounting Board

### **Product Description:**

- Hardware available to support 1-3/8" and 1-3/4" thick doors weighing up to 250 lbs.
- Kits available in 78-3/4" and 90" track lengths, including door straps, all mounting hardware and floor guide options
- Available in three factory finishes ready to install: Matte Black. Stainless Steel and Oil Rubbed Bronze
- Ideal for openings 28" 36" wide on a 78-3/4" track and openings 36"- 42" wide on a 90" track
- Unique barn door style hardware enables the door to slide parallel to the wall
- Use for closets, room dividers or passage door applications
- · Available accessories: Track joiner for bi-parting door application, door handle, and recessed door pull

### **Available Finishes:**





## Available Barn Door Kit Options:



Top of Door Mount Kit



Bent Strap Kit



Stainless Steel shown Available in Matte Black, Oil Rubbed Bronze and Stainless Steel

Door Handle

Recessed Door Pull