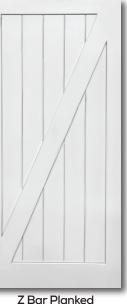

K and Z Bar Planked:

**Stile and Rail Construction** Smooth Surface Planked

Pre-Routed Door Bottom

**Available in sizes:** 3/0 x 7/0 3/6 x 7/0

Primed Carrara Door with Stainless Steel Bent Strap Track and Mounting Board