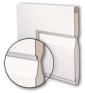

# Barn Doors

Combining both style and practicality, barn doors are a fresh and unique take on a traditional and timeless look.

### **Product Description:**

- Ideal for openings 28" 42" wide
- Unique barn door style hardware enables the door to slide parallel to the wall
- Primed for field finishing
- Barn door hardware kits are also available to be sold separately