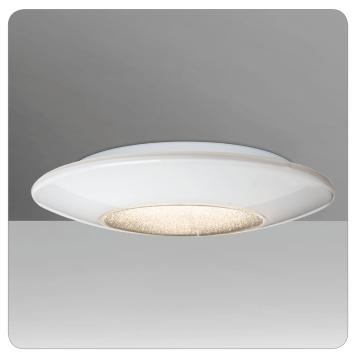

## DESCRIPTION

Flush-mounted ceiling fixture, featuring Opal Glossy glass diffuser.

## DIFFUSER

Handcrafted glass diffuser in Opal Glossy with patterned Clear center . 13" Dia. x 4" H 16" Dia. x 4.5" H

#### LABELS

UL or ETL Listed. Suitable for Damp Locations (interior use only).

OPAL GLOSSY/CLEAR