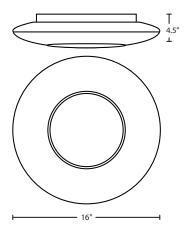

### LAMPING

**LED:** 16W Integrated source, 120V, dimmable, 85+ CRI, 3000°K CCT, 1600 lumens, 30,000 hours, included. (Viva 13 only)

**LED:** 20W Integrated source, 120V, dimmable, 85+ CRI, 3000°K CCT, 2200 lumens, 30,000 hours, included. (Viva 16 only)

## DIFFUSER

Handcrafted glass diffuser in Opal Glossy with patterned Clear center . 13" Dia. x 4" H 16" Dia. x 4.5" H

## **ORDERING:**

| FIXTURE OPTIONS | - LAMP OPTIONS |
|-----------------|----------------|
| 16" Opal/Clear  | 20W LED        |
|                 | 2200 lumens    |

-

**Ex.** Ceiling, Opal/Clear Shade,

| Project Information: |  |  |
|----------------------|--|--|
|                      |  |  |
|                      |  |  |
|                      |  |  |
|                      |  |  |