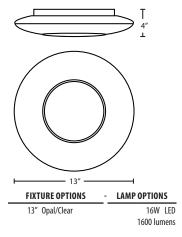

### LAMPING

**LED:** 16W Integrated source, 120V, dimmable, 85+ CRI, 3000°K CCT, 1600 lumens, 30,000 hours, included. (Viva 13 only)

**LED:** 20W Integrated source, 120V, dimmable, 85+ CRI, 3000°K CCT, 2200 lumens, 30,000 hours, included. (Viva 16 only)

## DIFFUSER

Handcrafted glass diffuser in Opal Glossy with patterned Clear center . 13" Dia. x 4" H 16" Dia. x 4.5" H

## **ORDERING:**

| FIXTURE OPTIONS | - LAMP OPTIONS |
|-----------------|----------------|
| 16" Opal/Clear  | 20W LED        |
|                 | 2200 lumens    |

-

**Ex.** Ceiling, Opal/Clear Shade,

| Project Information: |  |  |
|----------------------|--|--|
|                      |  |  |
|                      |  |  |
|                      |  |  |
|                      |  |  |