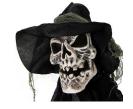

TALKING TREE MAN

I talk, my mouth moves, and my eyes flash white!

**WICKED WITCH** 

I talk, my head rotates, and my eyes flash white!

**PHANTOM WITCH** 

My crystal ball and skull I talk, move from side lights up with a colorful strobe effect!

WITCH W/ SKULL

to side, and my eyes flash white!

WITCH W/ BROOM

I talk, move from side to side, and my eyes flash white!

**SKELETON WITCH** 

My skull lights up in 6 different colored light displays!

STANDING MUMMY