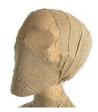

WITCH W/ SKULL

to side, and my eyes flash white!

WITCH W/ BROOM

I talk, move from side to side, and my eyes flash white!

**SKELETON WITCH** 

My skull lights up in 6 different colored light displays!

STANDING MUMMY

I'm just a mummy who's a bit tied up at the moment