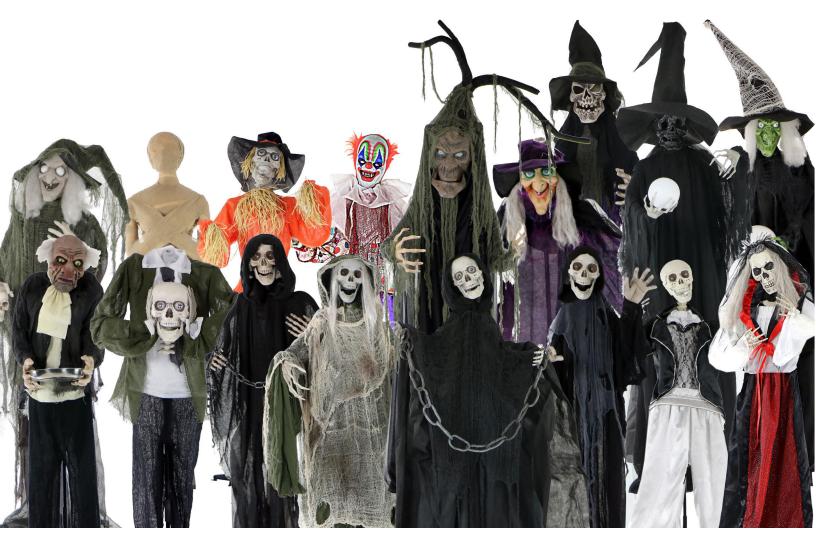

## CAST OF CHARACTERS

**SKELETON BRIDE** 

I moan hauntingly, move my arms, and my eyes flash red!

**SCARY CLOWN** 

I talk, move my arms and head, and my evil eves flash red!

**BUTLER W/ TRAY** 

I moan hauntingly, my head rotates, and my eves flash white!

**HEADLESS MAN** 

I talk, my mouth moves, and my eyes flash white!

**PUMPKIN SCARECROW** 

I moan hauntingly, my head rotates, and my head lights up!

**SKELETON GROOM** 

I talk and my eyes flash white!

**REAPER W/ CHAIN** 

I moan hauntingly, my head rotates, and my eyes flash white!

**GRIM REAPER** 

I laugh wickedly, while my eyes and rib cage flash white!

SKELETON SCARECROW

I moan hauntingly, my head rotates, and my eyes flash white!

**MOANING SKELETON** 

I moan hauntingly, my head rotates, and my eyes flash white!

SKELETON W/ CHAIN

I talk, my mouth moves, and my eyes flash white!

TALKING EVIL WITCH

I talk, my head rotates, and my eyes flash white!

TALKING TREE MAN

I talk, my mouth moves, and my eyes flash white!

**WICKED WITCH** 

I talk, my head rotates, and my eyes flash white!

**PHANTOM WITCH** 

My crystal ball and skull I talk, move from side lights up with a colorful strobe effect!

WITCH W/ SKULL

to side, and my eyes flash white!

WITCH W/ BROOM

I talk, move from side to side, and my eyes flash white!

**SKELETON WITCH** 

My skull lights up in 6 different colored light displays!

STANDING MUMMY