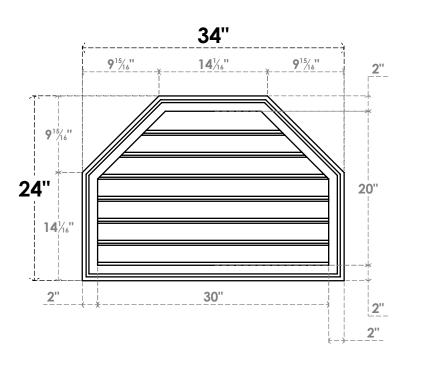

## **GVPOT34X2402SF**

34"W X 24"H OCTAGONAL TOP SURFACE MOUNT PVC GABLE VENT: FUNCTIONAL, W/ 2"W X 1-1/2"P BRICKMOULD FRAME

**VENTING AREA: 40.39 SQ IN** 

LOUVER HEIGHT: 2 7/8"

LOUVER QTY: 7

**FRONT** 

SIDE