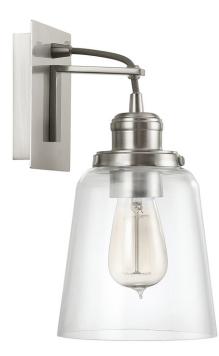

# **1 LIGHT SCONCE**

Brushed Nickel

Available Finishes: Burnished Bronze (BB), Brushed Nickel (BN), Graphite and Aged Brass (GA), Polished Nickel (PN)

#### DIMENSIONS

Dimensions: 6"W x 11.75"H x 7.5"E Product Weight: 2.5 lbs. Backplate: 5.5"W x 5.5"H x 1"E Junction: Ctr/Top: 2.75"; Ctr/Btm: 9"

## LAMPING INFORMATION

Lamping: 1 - 100 Watt E26 Medium No. of Sockets: 1 Max Wattage Per Bulb: 100W Socket Base: E26 Medium Dimmable: Yes Bulbs Included: No Recommended Bulb(s): ST18 Voltage: 120V UL Rating: Dry

#### **GLASS DESCRIPTION**

Clear Glass Glass Dimensions: 6"W X 6.75"H