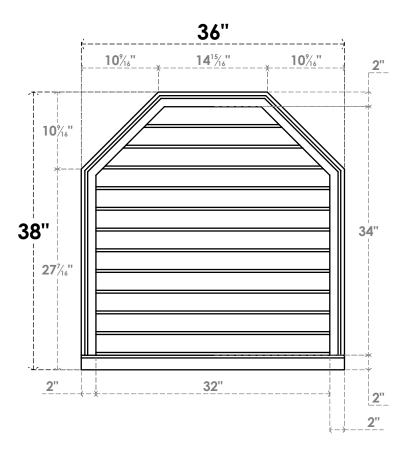

## GVPOT36X3803SN

36"W X 38"H OCTAGONAL TOP SURFACE MOUNT PVC GABLE VENT: NON-FUNCTIONAL, W/ 2"W X 2"P BRICKMOULD SILL FRAME

LOUVER HEIGHT: 2 7/8" LOUVER QTY: 12

1. INSTALLATION TO BE COMPLETED IN ACCORDANCE WITH MANUFACTURER'S SPECIFICATIONS.
2. DRAWING MAY NOT BE TO SCALE

SIDE

2. DRAWING MAT NOT BE TO SCALE
3. THIS DRAWING IS INTENDED FOR DESIGN AND PLANNING PURPOSES ONLY.
4. ALL INFORMATION CONTAINED HEREIN WAS CURRENT AT THE TIME OF DEVELOPMENT BUT MUST BE REVIEWED AND APPROVED BY THE PRODUCT MANUFACTURER TO BE CONSIDERED ACCURATE.
5. ARCHITECTURAL GRADE PVC PRODUCTS ARE MADE FROM EXPANDED CELLULAR PVC AND COME NATURALLY WHITE BUT MAY BE