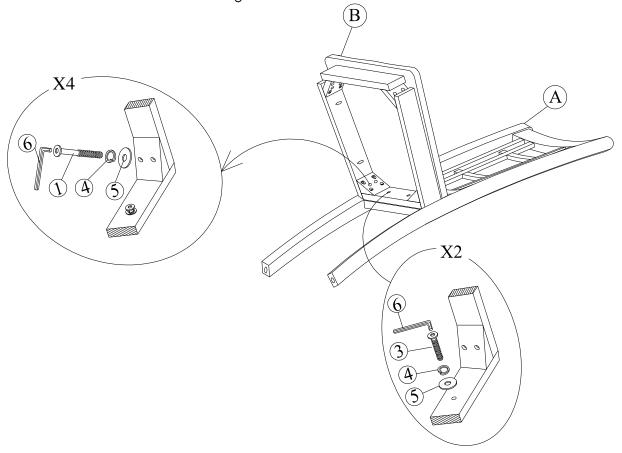

## STEP 1

Attach frame (B) to the back (A) by using bolts (3) and (1) and washers (4) and (5). Tighten with Allen Key (6).

Note: DO NOT tighten any of the bolts, until the chair is assembled, then put on a flat level surface to make sure the chair is level and then tighten the bolts.