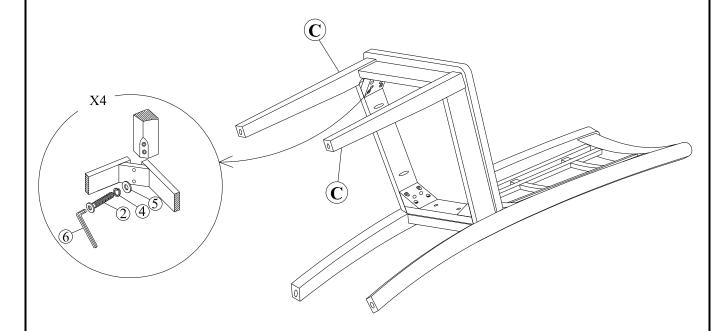

# STEP 2

Attach front legs (C) to the seat frame. Use bolts (2), washers (4) and (5) .Tighten with Allen Key (6).

.