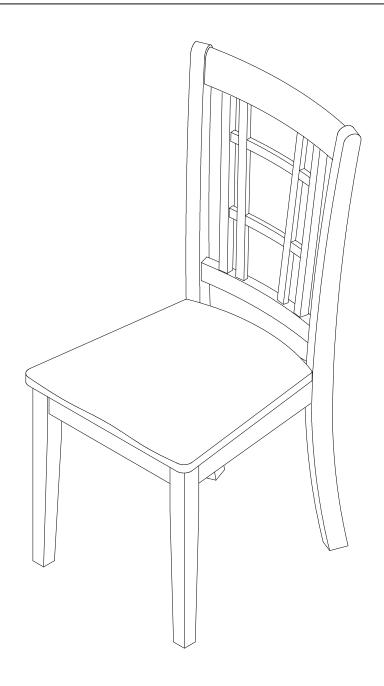

## **ASSEMBLY INSTRUCTIONS**

Description : DINING CHAIR WITH PLAIN WOOD SEAT

Dimension : 17"1/2Wx20"Dx39"3/4HCube Size : 41.7"x19.1"x9.6"NW: 33 LBS

GW: 37.4 LBS