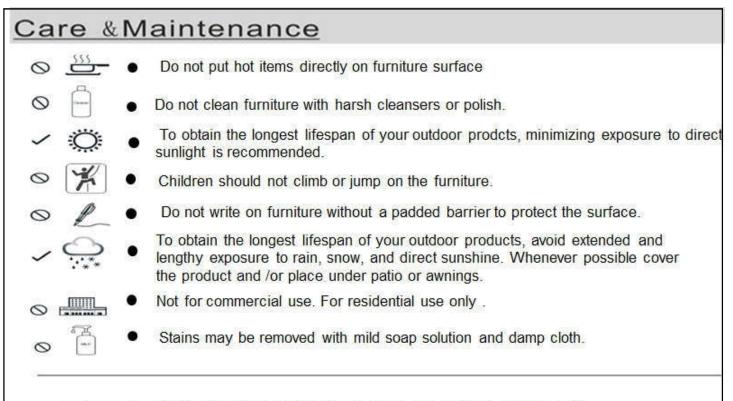

|     |

## **Assembly Preparation** Before Beginning Assembly: **ම්ම්ම්** () Read instructions, cover to cover-Have 2 adults on hand for assembly-Do not assemble on flooring or carpet-Assemble on a clean non-marring surface (packing foam)-Save all packaging until finished-Assembly Steps **OVERVIEW** Right Armrest (A) Left Armrest (B) Foldable Seat And Backrest (C) **FRONT FACING** This Rocking Adirondack has multiple parts and may require up to 30 minutes to assemble. To give you an overview of the Rocking Adirondack parts, the above picture is to help you put the various parts into

parts, the above picture is to help you put the various parts into perspective. Please read through the instructions below to familiarise yourself with the parts and steps before assembly.









Dust and pick-up spills using a clean, non-colored, lint-free cloth .

6