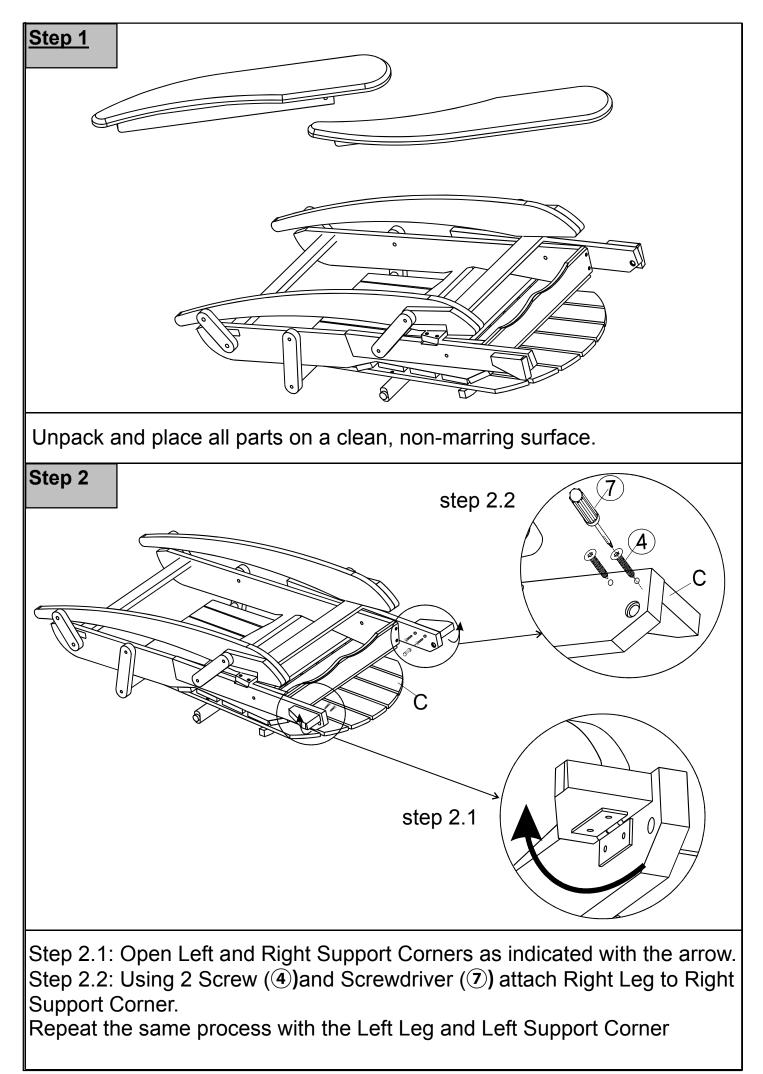

| Parts List |          |                                            |                               |     |
|------------|----------|--------------------------------------------|-------------------------------|-----|
| Label      | Picture  |                                            | Description                   | QTY |
| A          |          |                                            | Right Armrest                 | 1   |
| В          |          |                                            | Left Armrest                  | 1   |
| С          |          |                                            | Foldable Seat And<br>Backrest | 1   |
| Parts List |          |                                            |                               |     |
| Label      | Picture  | Description                                |                               | QTY |
| 1          |          | Bolt (M8x35 mm)                            |                               | 3   |
| 2          | 0)       | Sleeve Nut (M8x15mm)                       |                               | 3   |
| 3          |          | Long Screw (M7x70mm)                       |                               | 3   |
| 4          |          | Screw ( M4x30mm)<br>(Use with screwdriver) |                               | 5   |
| 5          | 0        | Plastic Washer                             |                               | 3   |
| 6          |          | Allen Key                                  |                               | 2   |
| 7          |          | Screwdriver (Not provided)                 |                               | 1   |
|            | <u> </u> |                                            |                               |     |