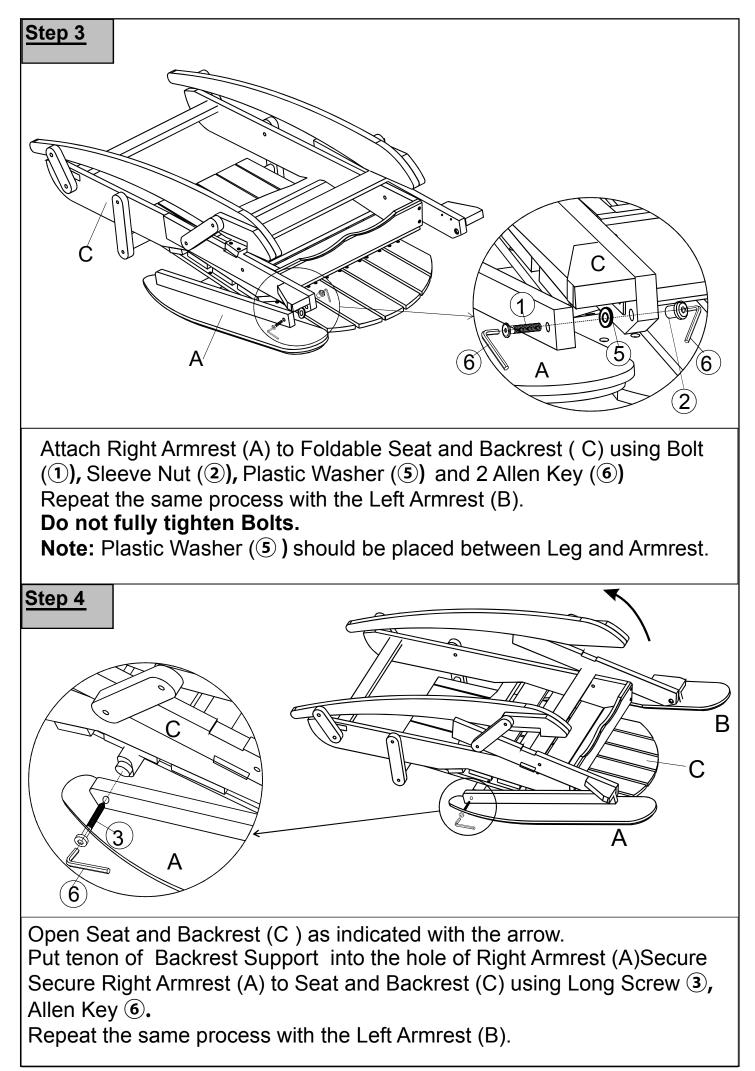

| Parts List |          |                                            |                               |     |
|------------|----------|--------------------------------------------|-------------------------------|-----|
| Label      | Picture  |                                            | Description                   | QTY |
| A          |          |                                            | Right Armrest                 | 1   |
| В          |          |                                            | Left Armrest                  | 1   |
| С          |          |                                            | Foldable Seat And<br>Backrest | 1   |
| Parts List |          |                                            |                               |     |
| Label      | Picture  | Description                                |                               | QTY |
| 1          |          | Bolt (M8x35 mm)                            |                               | 3   |
| 2          | 0)       | Sleeve Nut (M8x15mm)                       |                               | 3   |
| 3          |          | Long Screw (M7x70mm)                       |                               | 3   |
| 4          |          | Screw ( M4x30mm)<br>(Use with screwdriver) |                               | 5   |
| 5          | 0        | Plastic Washer                             |                               | 3   |
| 6          |          | Allen Key                                  |                               | 2   |
| 7          |          | Screwdriver (Not provided)                 |                               | 1   |
|            | <u> </u> |                                            |                               |     |