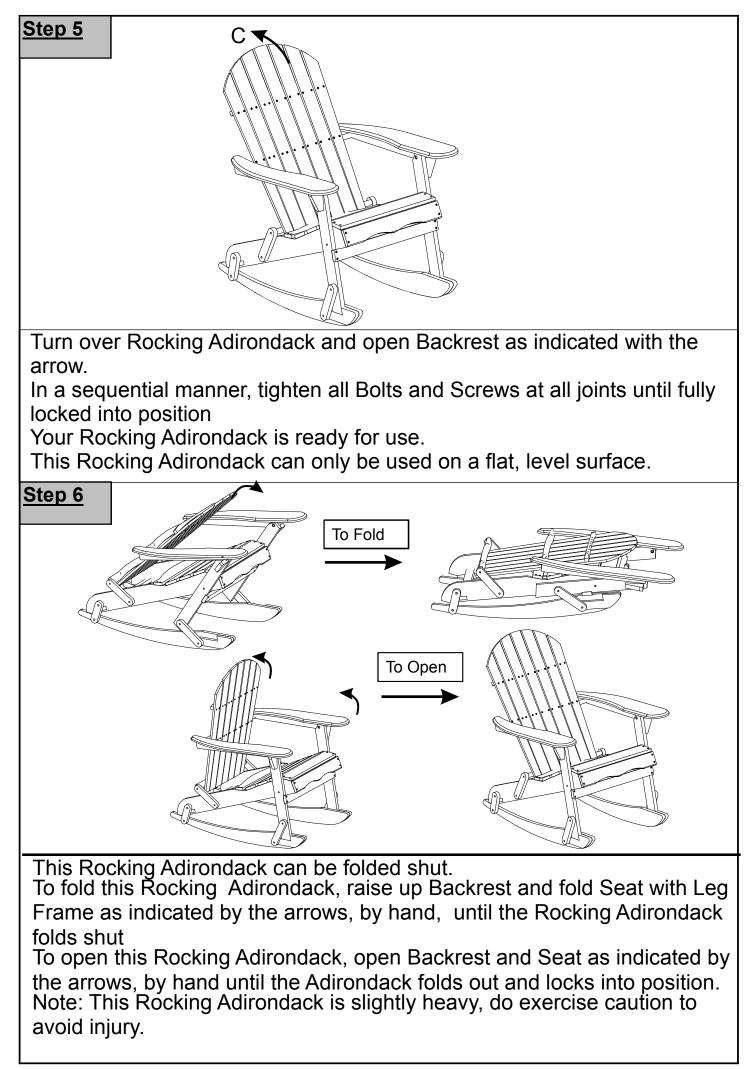

| Parts List |          |                                            |                               |     |
|------------|----------|--------------------------------------------|-------------------------------|-----|
| Label      | Picture  |                                            | Description                   | QTY |
| A          |          |                                            | Right Armrest                 | 1   |
| В          |          |                                            | Left Armrest                  | 1   |
| С          |          |                                            | Foldable Seat And<br>Backrest | 1   |
| Parts List |          |                                            |                               |     |
| Label      | Picture  | Description                                |                               | QTY |
| 1          |          | Bolt (M8x35 mm)                            |                               | 3   |
| 2          | 0)       | Sleeve Nut (M8x15mm)                       |                               | 3   |
| 3          |          | Long Screw (M7x70mm)                       |                               | 3   |
| 4          |          | Screw ( M4x30mm)<br>(Use with screwdriver) |                               | 5   |
| 5          | 0        | Plastic Washer                             |                               | 3   |
| 6          |          | Allen Key                                  |                               | 2   |
| 7          |          | Screwdriver (Not provided)                 |                               | 1   |
|            | <u> </u> |                                            |                               |     |