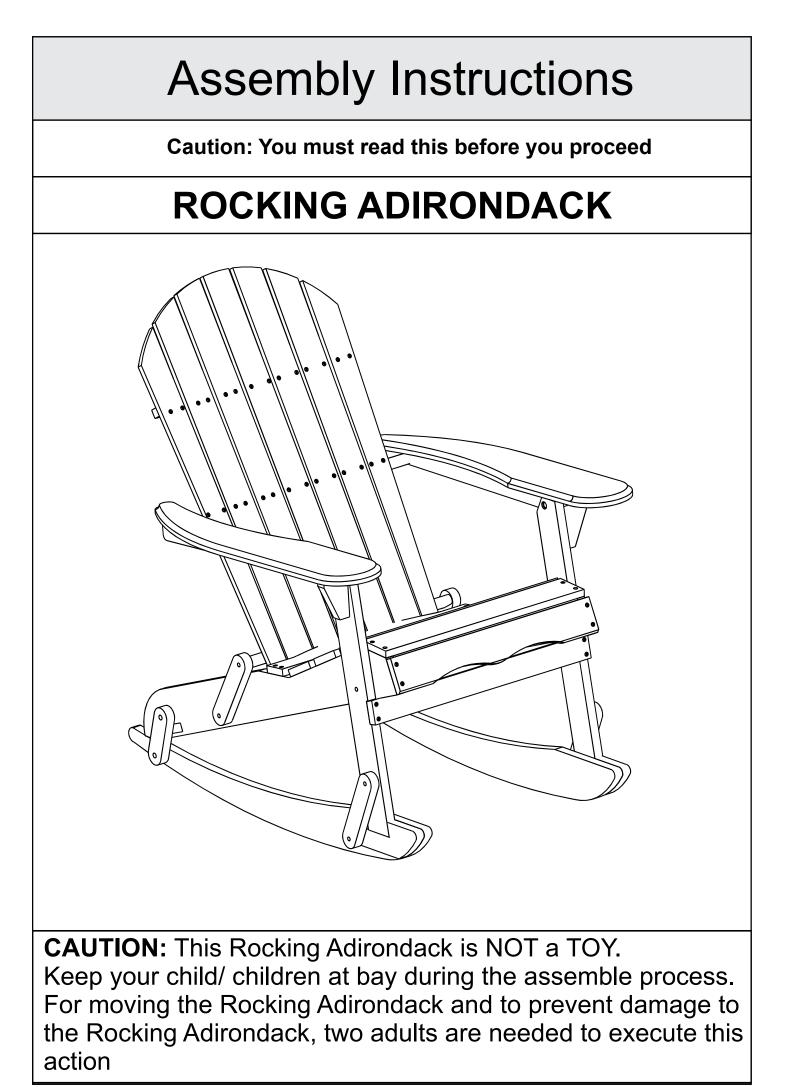

## **Assembly Preparation** Before Beginning Assembly: **ම්ම්ම්** () Read instructions, cover to cover-Have 2 adults on hand for assembly-Do not assemble on flooring or carpet-Assemble on a clean non-marring surface (packing foam)-Save all packaging until finished-Assembly Steps **OVERVIEW** Right Armrest (A) Left Armrest (B) Foldable Seat And Backrest (C) **FRONT FACING** This Rocking Adirondack has multiple parts and may require up to 30 minutes to assemble. To give you an overview of the Rocking Adirondack parts, the above picture is to help you put the various parts into

parts, the above picture is to help you put the various parts into perspective. Please read through the instructions below to familiarise yourself with the parts and steps before assembly.

Dust and pick-up spills using a clean, non-colored, lint-free cloth .