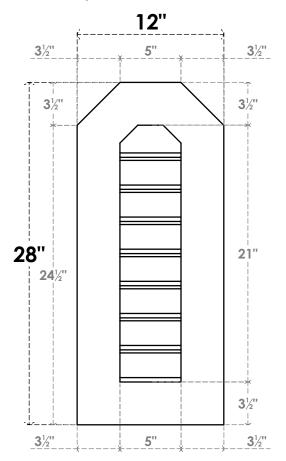

## GVPOT12X2801SF

12"W X 28"H OCTAGONAL TOP SURFACE MOUNT PVC GABLE VENT: FUNCTIONAL, W/ 3-1/2"W X 1"P STANDARD FRAME

**VENTING AREA: 8.75 SQ IN** LOUVER HEIGHT: 2 5/8"

LOUVER QTY: 8

**FRONT** 

SIDE

EKENA MILLWORK 2300 WEST MAIN ST. CLARKSVILLE, TX 75426 TOLL FREE: 866-607-0453 WWW.EKENAMILLWORK.COM