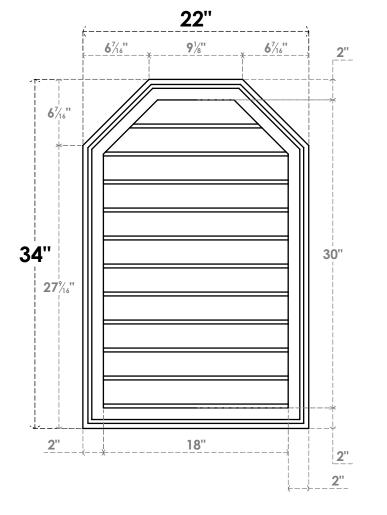

## GVPOT22X3402SN

22"W X 34"H OCTAGONAL TOP SURFACE MOUNT PVC GABLE VENT: NON-FUNCTIONAL, W/ 2"W X 1-1/2"P BRICKMOULD FRAME

LOUVER HEIGHT: 2 3/4"

LOUVER QTY: 11

**FRONT** 

SIDE

**EKENA MILLWORK** 2300 WEST MAIN ST. CLARKSVILLE, TX 75426 TOLL FREE: 866-607-0453 WWW.EKENAMILLWORK.COM