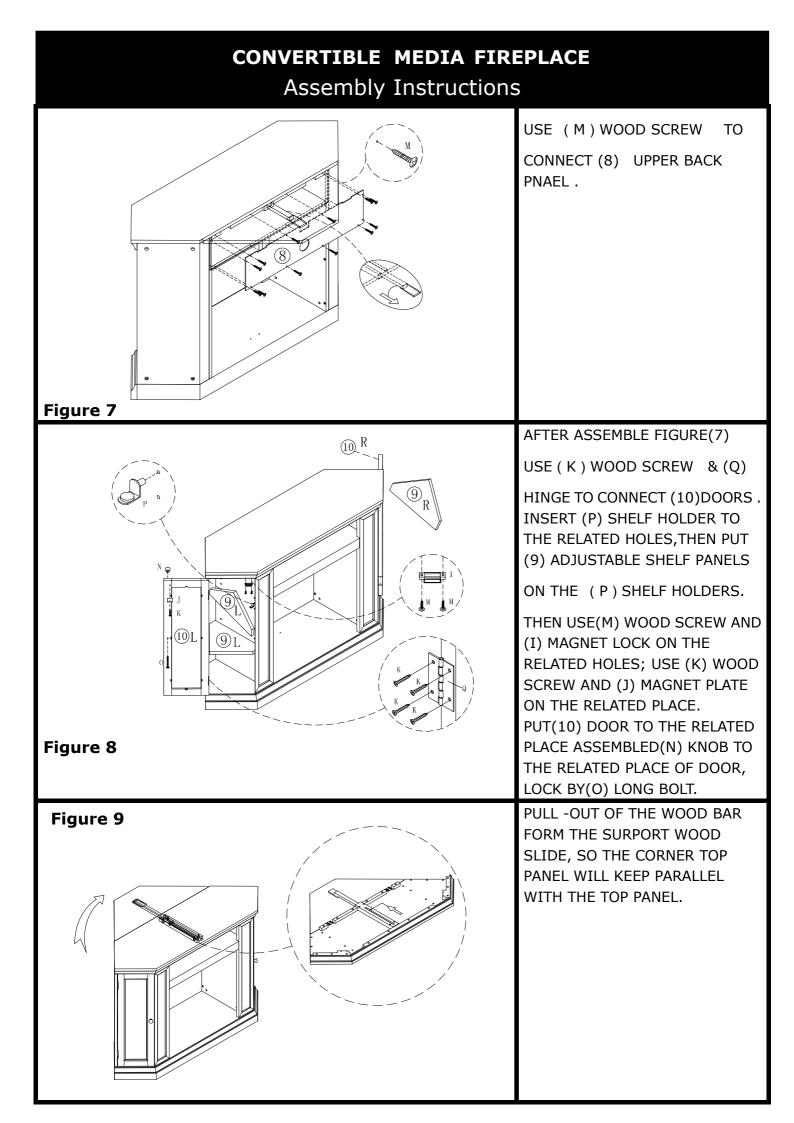

| For replacement parts or questions, please                                     |  |
| Before using, wipe with a clean, dry cloth.                                                                                          |            | Call Customer Service. Do not return                                           |  |
| Periodically apply furniture wax to renew<br>the finish . Avoid rubbing or scratching the<br>surface with rough or abrasive objects. |            | product to store, please call Manufacturer for assistance, questions or Parts. |  |
| Assembly Tool Required<br>No.2 Phillips Screwdriver (Not Included)                                                                   |            |                                                                                |  |











## Parts Replacement Form

| Customer Information                                                 |              |                   |                 |  |  |
|----------------------------------------------------------------------|--------------|-------------------|-----------------|--|--|
| Name                                                                 |              |                   |                 |  |  |
| Address                                                              |              |                   |                 |  |  |
| City/State/Zip Code                                                  |              |                   |                 |  |  |
| Phone Number                                                         |              |                   |