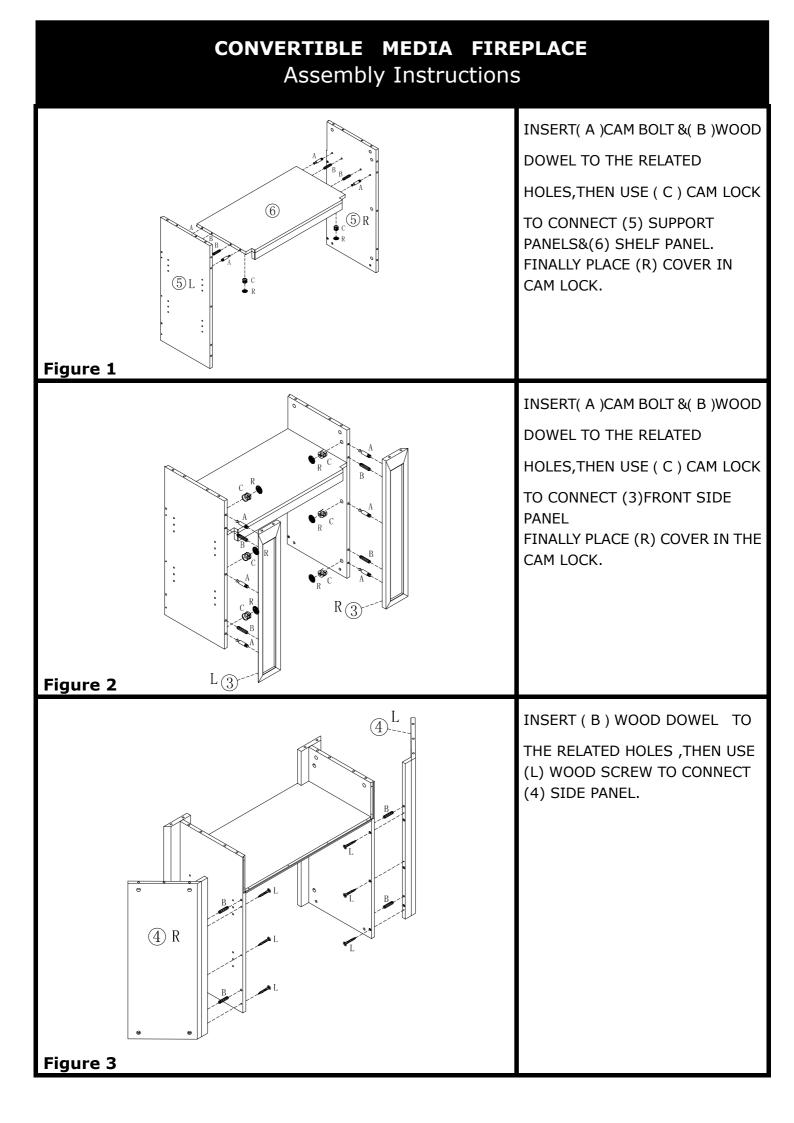

| For replacement parts or questions, please                                     |  |
| Before using, wipe with a clean, dry cloth.                                                                                          |            | Call Customer Service. Do not return                                           |  |
| Periodically apply furniture wax to renew<br>the finish . Avoid rubbing or scratching the<br>surface with rough or abrasive objects. |            | product to store, please call Manufacturer for assistance, questions or Parts. |  |
| Assembly Tool Required<br>No.2 Phillips Screwdriver (Not Included)                                                                   |            |                                                                                |  |











## Parts Replacement Form

| Customer Information                                                 |              |                   |                 |  |  |
|----------------------------------------------------------------------|--------------|-------------------|-----------------|--|--|
| Name                                                                 |              |                   |                 |  |  |
| Address                                                              |              |                   |                 |  |  |
| City/State/Zip Code                                                  |              |                   |                 |  |  |
| Phone Number                                                         |              |