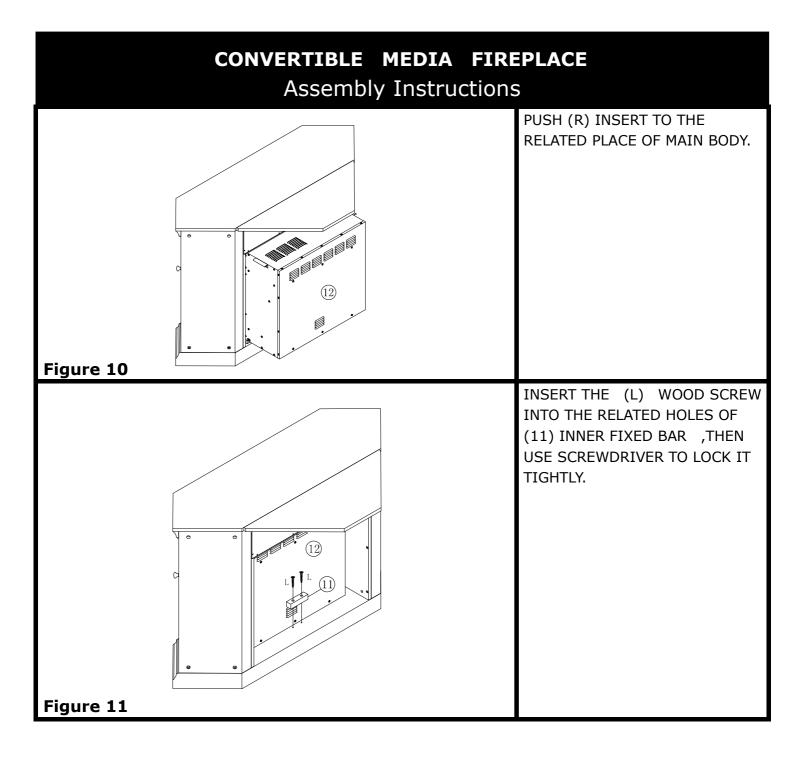

| (1) Quar<br>of                                                                                                                       |            | (2) Quantity of 1                                                              |  |
|--------------------------------------------------------------------------------------------------------------------------------------|------------|--------------------------------------------------------------------------------|--|
| TOP PANEL                                                                                                                            |            | CORNER TOP PANEL                                                               |  |
| (3) Quar<br>of                                                                                                                       |            | (4) Quantity<br>of 2                                                           |  |
| FRONT SIDE PANEL (L/R)                                                                                                               |            | SIDE PANEL (L/R)                                                               |  |
| (5) Quar                                                                                                                             | -          | (6) Quantity of 1                                                              |  |
| MIDDLE PARTITION PANEL (L/R)                                                                                                         |            | SHELF PANEL                                                                    |  |
| (7) Quan of                                                                                                                          | -          | (8) Quantity of 1                                                              |  |
| BASE                                                                                                                                 |            | BACK PANEL                                                                     |  |
| (9) Quar<br>of                                                                                                                       | -          | (10) Quantity of 2                                                             |  |
| ADJUSTABLE SHELF PANEL (L/R)                                                                                                         |            | DOOR (L/R)                                                                     |  |
|                                                                                                                                      | ntity<br>1 | (12) Quantity<br>of 1<br>INSERT (sold in a separate carton)                    |  |
| Care and Cleaning Instructions:                                                                                                      |            | For replacement parts or questions, please                                     |  |
| Before using, wipe with a clean, dry cloth.                                                                                          |            | Call Customer Service. Do not return                                           |  |
| Periodically apply furniture wax to renew<br>the finish . Avoid rubbing or scratching the<br>surface with rough or abrasive objects. |            | product to store, please call Manufacturer for assistance, questions or Parts. |  |
| Assembly Tool Required<br>No.2 Phillips Screwdriver (Not Included)                                                                   |            |                                                                                |  |