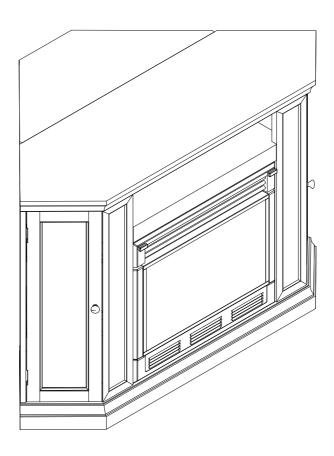

## CONVERTIBLE MEDIA FIREPLACE

CHERRY IVORY BLACK BROWN MAHOGANY GLAZED PINE Assembly Instructions



| CONVERTIBLE MEDIA FIREPLACE<br>Parts List<br>Please review all parts and hardware before disposing of any packaging.<br>Call Customer Service if missing hardware. Do not return to store/retailer.<br>Using a screw that is too long will cause damage.<br>Before beginning assembly, separate each type of screw. Carefully study the<br>screw diagrams below . You may receive extra hardware with your unit. |                   |                           |                   |  |  |
|------------------------------------------------------------------------------------------------------------------------------------------------------------------------------------------------------------------------------------------------------------------------------------------------------------------------------