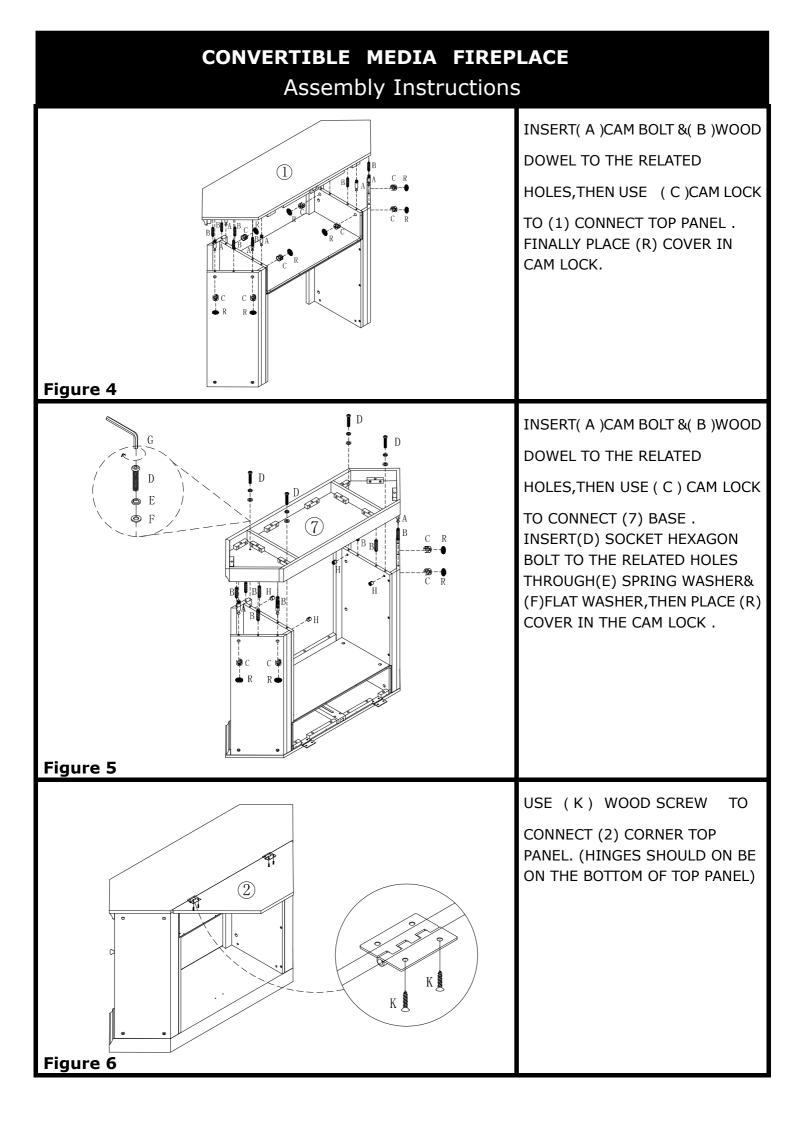

| For replacement parts or questions, please                                     |  |
| Before using, wipe with a clean, dry cloth.                                                                                          |            | Call Customer Service. Do not return                                           |  |
| Periodically apply furniture wax to renew<br>the finish . Avoid rubbing or scratching the<br>surface with rough or abrasive objects. |            | product to store, please call Manufacturer for assistance, questions or Parts. |  |
| Assembly Tool Required<br>No.2 Phillips Screwdriver (Not Included)                                                                   |            |                                                                                |  |











## Parts Replacement Form

| Customer Information                                                 |              |                   |                 |  |  |
|----------------------------------------------------------------------|--------------|-------------------|-----------------|--|--|
| Name                                                                 |              |                   |                 |  |  |
| Address                                                              |              |                   |                 |  |  |
| City/State/Zip Code                                                  |              |                   |                 |  |  |
| Phone Number                                                         |              |