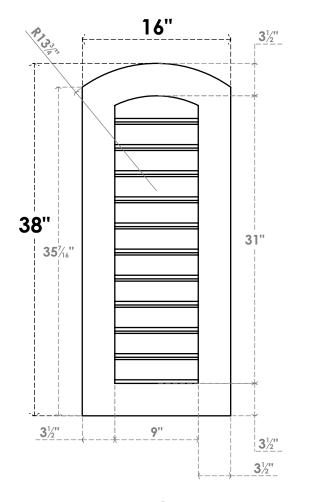

## GVPAR16X3801SF

16"W X 38"H ARCH TOP SURFACE MOUNT PVC GABLE VENT: FUNCTIONAL, W/ 3-1/2"W X 1"P STANDARD FRAME

**FRONT** 

SIDE

**VENTING AREA: 22.5 SQ IN** 

LOUVER HEIGHT: 2 7/8"

LOUVER QTY: 11

EKENA MILLWORK 2300 WEST MAIN ST. CLARKSVILLE, TX 75426 TOLL FREE: 866-607-0453 WWW.EKENAMILLWORK.COM