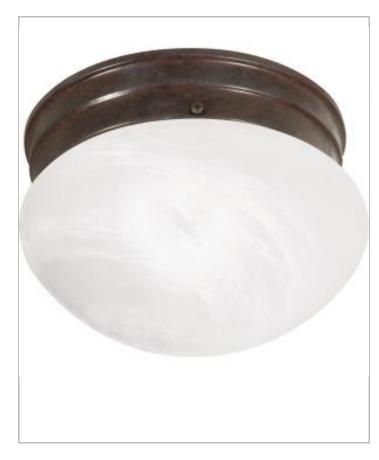

## General

| Finish                    | Old Bronze  |
|---------------------------|-------------|
| Style                     | Traditional |
| Number of Lamps           | 1           |
| Height (in.)              | 5.00        |
| Width (in.)               | 7.50        |
| Indoor or Outdoor Fixture | Indoor      |

## Specifications

| Base              | Medium        |
|-------------------|---------------|
| Bulb Type         | Incandescent  |
| Max Wattage       | 60            |
| Voltage           | 120V          |
| Bulb Included     | No            |
| Glass Description | Alabaster     |
| Weight (lb.)      | 1.56          |
| Fixture Type      | Flush Mount   |
| Fixture Material  | Frosted Glass |