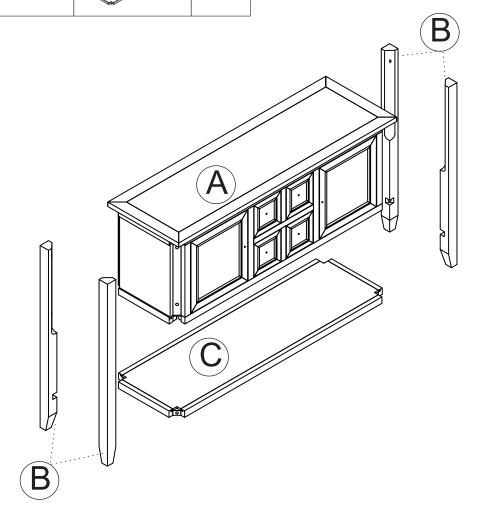

### **CONSOLE TABLE**

| PART LISTS |             |        |       | HARDWARE LIST |                     |        |        |
|------------|-------------|--------|-------|---------------|---------------------|--------|--------|
| NO         | DESCRIPTION | SKETCH | Q'TY  | NO            | DESCRIPTION         | SKETCH | Q'TY   |
|            |             |        |       | 1             | Bolt 5/16" x 50mm   |        | 12 PCS |
| A          | Table Frame |        | 1 PC  | 2             | Spring Washer 5/16" |        | 12 PCS |
| B          | Legs        |        | 4 PCS | 3             | Washer 5/16"        |        | 12 PCS |
|            |             |        |       | 4             | Allen Key L=110     |        | 1 PC   |
| <u>(C)</u> | Shelf       |        | 1 PC  |               |                     |        |        |