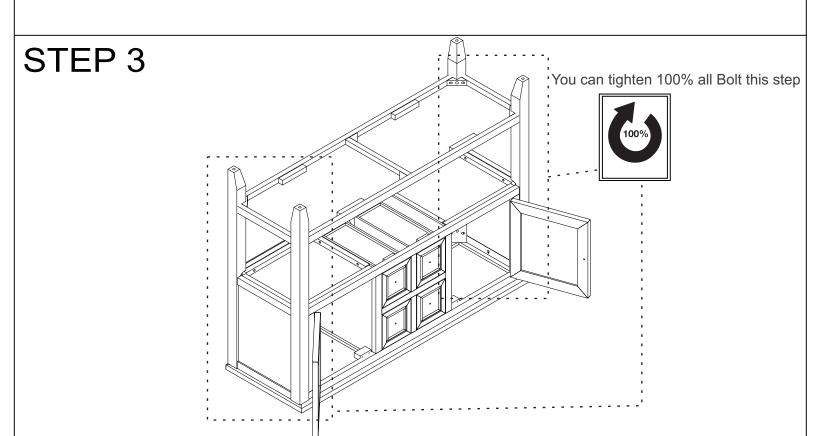

### STEP 2

Do <u>NOT</u> overtighten hardware. Tighten only 75% for now.

**MADE IN VIETNAM** 

1 x4 2 x4 3 x4 4 x1

PAGE: 3 OF 4