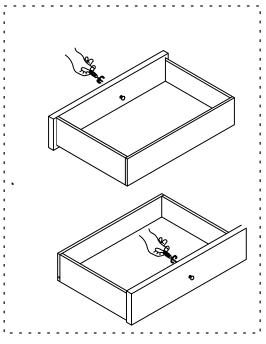

#### **CONSOLE TABLE**

Remove the Handle in side drawer and mount out side when in use ( on 4 Drawers and 2 Doors)

**MADE IN VIETNAM** 

PAGE: 4 OF 4