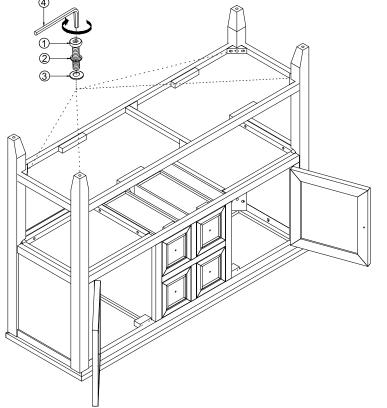

### **CONSOLE TABLE**

| PART LISTS |             |        |       | HARDWARE LIST |                     |        |        |
|------------|-------------|--------|-------|---------------|---------------------|--------|--------|
| NO         | DESCRIPTION | SKETCH | Q'TY  | NO            | DESCRIPTION         | SKETCH | Q'TY   |
|            |             |        |       | 1             | Bolt 5/16" x 50mm   |        | 12 PCS |
| A          | Table Frame |        | 1 PC  | 2             | Spring Washer 5/16" |        | 12 PCS |
| B          | Legs        |        | 4 PCS | 3             | Washer 5/16"        |        | 12 PCS |
|            |             |        |       | 4             | Allen Key L=110     |        | 1 PC   |
| <u>(C)</u> | Shelf       |        | 1 PC  |               |                     |        |        |