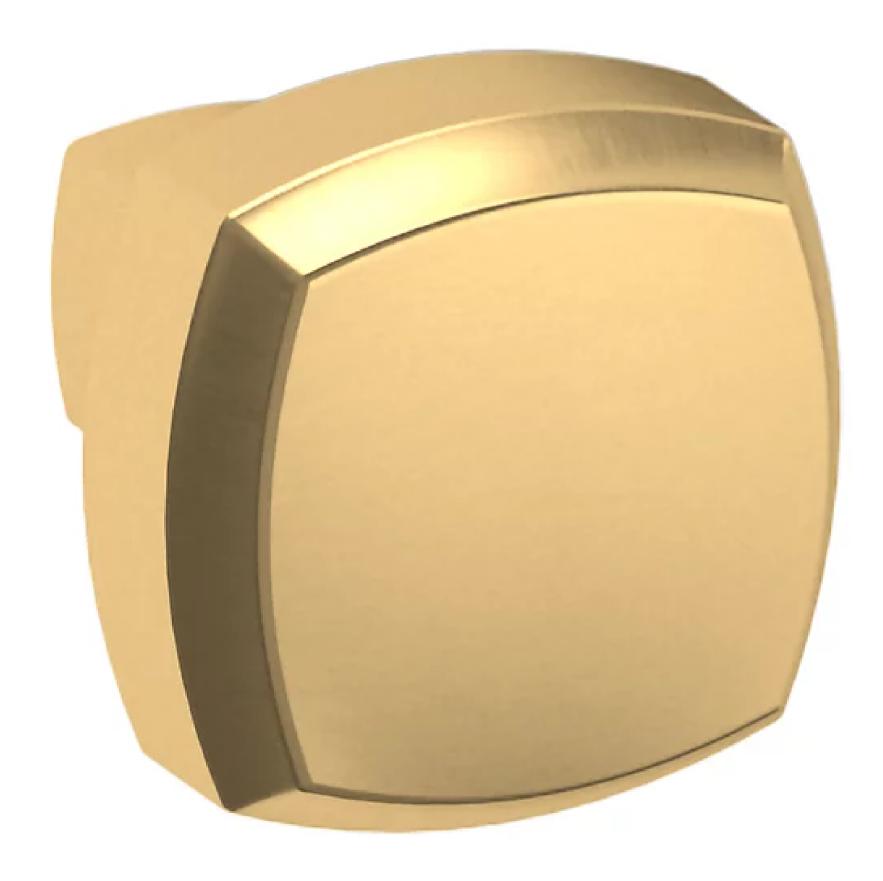

# 4452 SEVERIN FAYERMAN A KNOB

**ESTATE PORTFOLIO** 

Model Number: 4452.044.BIN

#### **Key Features**

- Severin, the founder of Baldwin, had a vision of craftsmanship, quality, and attention to detail that became engrained within the company DNA. The classic pieces were designed in honor of his legacy.
- Solid brass construction, feeling the difference in quality in every piece of cabinet hardware.
- Baldwin's Satin Brass finish is warm, smooth, and is covered with a Limited Lifetime Finish™ Warranty for enduring elegance, no matter the climate.
- Mounting Hardware included