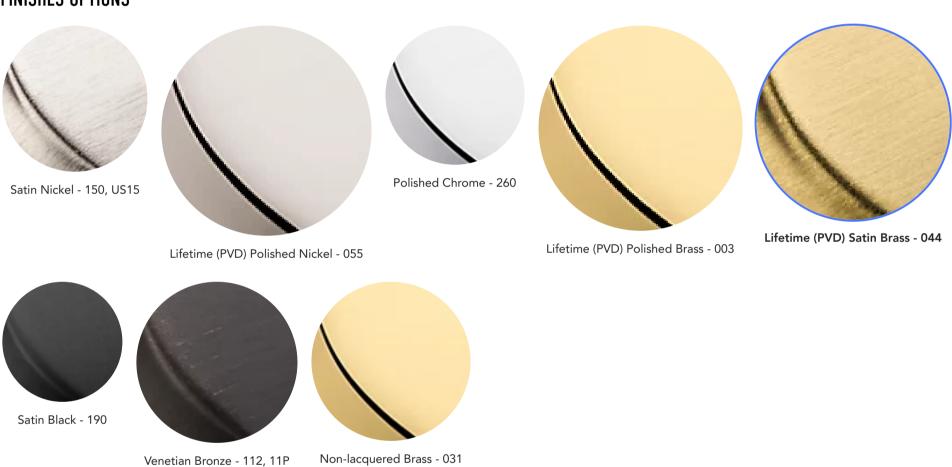

## **SPECIFICATIONS**

STYLE Traditional

CABINET KNOB DIAMETER 1

# 4452 SEVERIN FAYERMAN A KNOB



**ESTATE PORTFOLIO** 

Model Number: 4452.044.BIN

#### **Key Features**

- Severin, the founder of Baldwin, had a vision of craftsmanship, quality, and attention to detail that became engrained within the company DNA. The classic pieces were designed in honor of his legacy.
- Solid brass construction, feeling the difference in quality in every piece of cabinet hardware.
- Baldwin's Satin Brass finish is warm, smooth, and is covered with a Limited Lifetime Finish™ Warranty for enduring elegance, no matter the climate.
- Mounting Hardware included

#### **FINISHES OPTIONS**



all measurements in inches

### **SPECIFICATIONS**

Traditional

CABINET KNOB DIAMETER 1