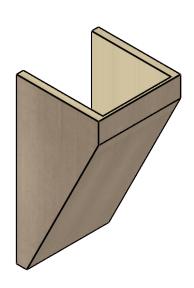

## ITEM NUMBER: CORU12X12X24CONRCPR

12"W X 12"D X 24"H SERIES 2 WIDE CONCORD ROUGH CEDAR TIMBERTHANE FAUX WOOD CORBEL, PRIMED

## **ISOMETRIC**

**EKENA MILLWORK** 2300 WEST MAIN ST. CLARKSVILLE, TX 75426 TOLL FREE: 866-607-0453 WWW.EKENAMILLWORK.COM FRONT PROFILE

GENERATED DATE: 01/27/2023

- 1. INSTALLATION TO BE COMPLETED IN ACCORDANCE WITH MANUFACTURER'S SPECIFICATIONS.