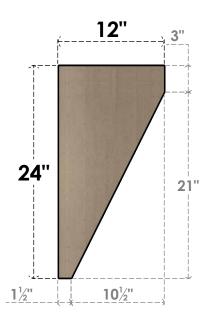

## ITEM NUMBER: CORU12X12X24CONRCPR

12"W X 12"D X 24"H SERIES 2 WIDE CONCORD ROUGH CEDAR TIMBERTHANE FAUX WOOD CORBEL, PRIMED

## SIDE PROFILE