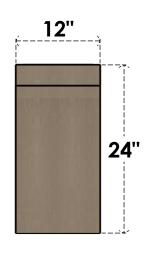

## ITEM NUMBER: CORU12X12X24CONRCPR

12"W X 12"D X 24"H SERIES 2 WIDE CONCORD ROUGH CEDAR TIMBERTHANE FAUX WOOD CORBEL, PRIMED

## **ISOMETRIC**

**EKENA MILLWORK** 2300 WEST MAIN ST. CLARKSVILLE, TX 75426 TOLL FREE: 866-607-0453 WWW.EKENAMILLWORK.COM FRONT PROFILE

GENERATED DATE: 01/27/2023

- 1. INSTALLATION TO BE COMPLETED IN ACCORDANCE WITH MANUFACTURER'S SPECIFICATIONS.