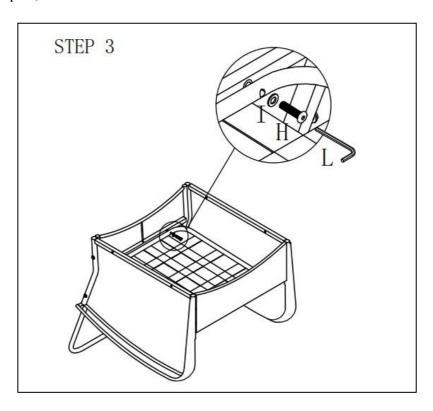

3.Locate the Chair Seat(C) to the Chair Back(D) by the pre-drilled threads. Fasten Bolts(H) with Washers (I) by using Allen Key(L) to combine chair seat and chair back together. 2 bolts should be fastened totally. (Step 3).