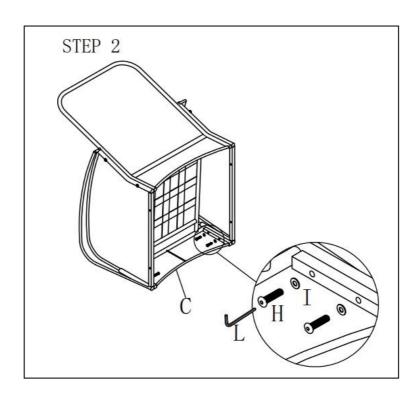

2.Locate the Chair Seat(C) to the Armrests(A & B) by the pre-drilled threads. Fasten Bolts(H) with Washers (I) by using Allen Key(L) to combine armrests and chair seat together. 4 bolts should be fastened totally. (Step 2)