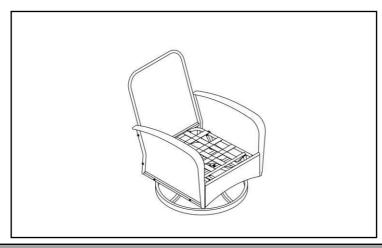

# INSTRUCTION MANUAL ENCLOSED

## ONE OF THE TWO CHAIRS

### **ATTENTION**

IF YOU HAVE ANY PROBLEMS OR QUESTIONS, EMAIL OR CALL CUSTOMER SERVICE <u>BEFORE</u> YOU RETURN THIS PRODUCT TO THE STORE WHERE IT WAS PURCHASED.

INSTRUCTION MANUAL ENCLOSED

#### **SWIVEL CHAIR**

#### SWIVEL CHAIR ASSEMBLY INSTRUCTION



| Part | PARTS LIST Description | Quantity |
|------|------------------------|----------|
|      | PARTS                  |          |
| A    | Right Armrest          | 1        |
| В    | Left Armrest           | 1        |
| C    | Chair Seat             | 1        |
| D    | Chair Back             | 1        |
| E    | Rocking Track          | 1        |
| F    | Swivel Chair Base      | 1        |
|      | HARDWARE               |          |
| Н    | Bolts M6 *40mm         | 18       |
| 1    | Washers                | 18       |
| K    | Screw Nuts             | 8        |
| L    | Allen Key              | 1        |
| M    | Hex Spanner            | 1        |
|      |                        |          |



#### PLEASE READ AND FOLLOW ALL SAFETY TIPS

\*\*\*Tips: Do not fasten all