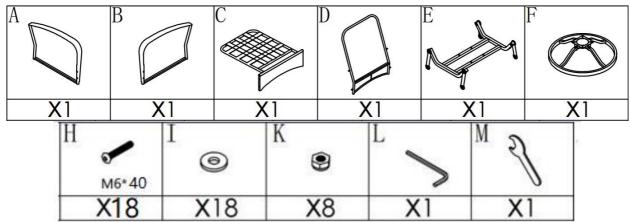

#### SWIVEL CHAIR ASSEMBLY INSTRUCTION

| Part | PARTS LIST Description | Quantity |
|------|------------------------|----------|
|      | PARTS                  |          |
| A    | Right Armrest          | 1        |
| В    | Left Armrest           | 1        |
| C    | Chair Seat             | 1        |
| D    | Chair Back             | 1        |
| E    | Rocking Track          | 1        |
| F    | Swivel Chair Base      | 1        |
|      | HARDWARE               |          |
| Н    | Bolts M6 *40mm         | 18       |
| 1    | Washers                | 18       |
| K    | Screw Nuts             | 8        |
| L    | Allen Key              | 1        |
| M    | Hex Spanner            | 1        |
|      |                        |          |