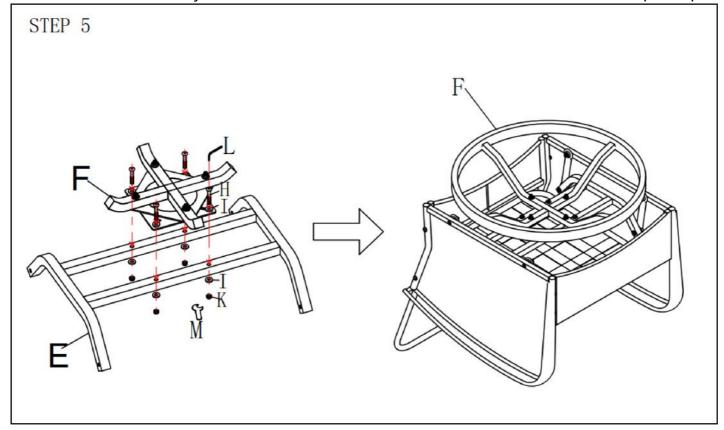

5.Locate the Rocking Track(F) to the Rocking Rack(E) by the pre-drilled threads. Fasten Bolts(H) with Washers (I) into Screw Nuts(K) by using Allen Key(L) and Hex Spanner(M). 4 bolts should be fastened totally. 8 Washers A and 4 Washers B are needed for this step (Step 5).