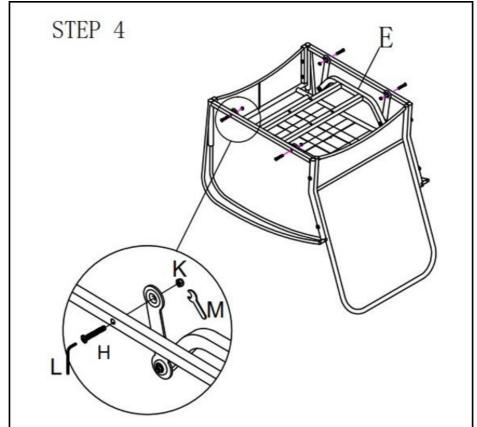

4. Locate the Rocking Track(E) to the Armrests' bottom(A & B) by the pre-drilled threads. Fasten Bolts(H) into Screw Nuts(K) by using Allen Key(L) and Hex Spanner(M) to combine rocking rack and the chair main part together. 4 bolts should be fastened totally. (Step 4).