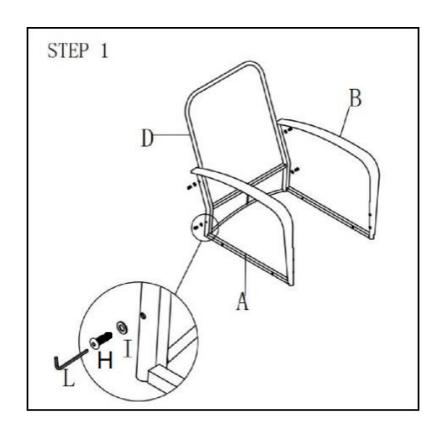

#### PLEASE READ AND FOLLOW ALL SAFETY TIPS

\*\*\*Tips: Do not fasten all bolts completely tight until finish all steps.

1. Locate the Armrests(A & B) to the Chair Back(D) by the pre-drilled threads. Fasten Bolts(H) with Washers (I) by using Allen Key(L) to combine armrests and chair back together. 4 bolts should be fastened totally. (Step 1)