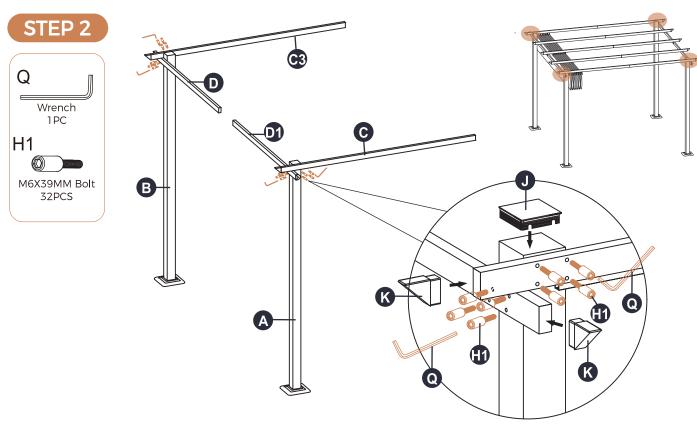

#### **CAUTION**

- check every part against the part list before beginning your assembly. If any part is missing or damaged, do not attempt to assemble the product. Instead, please contact us.
- ★ You will need these additional tools: a ladder and an adjustable wrench.
- $\bigstar$  Once a unit has been pre-assembled as per the instructions, set it aside until later
- ★ We care about you experience. Please feel free to contact ud if you have any questions or issues. We will try to offer you efficient solutions ASAP.