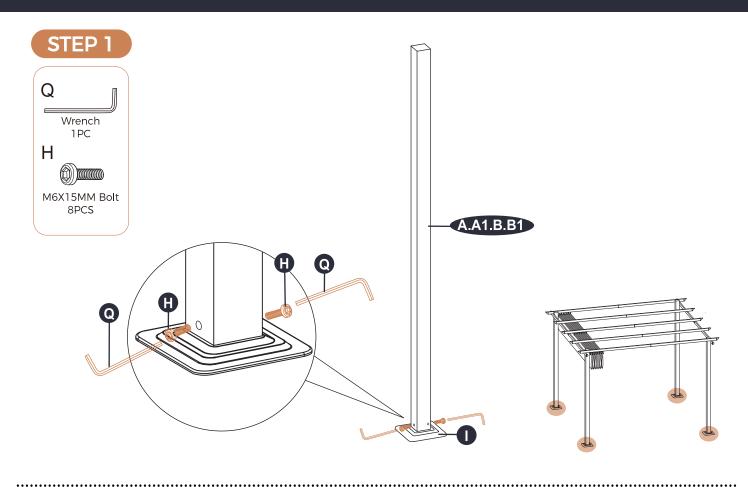

#### **CAUTION**

- check every part against the part list before beginning your assembly. If any part is missing or damaged, do not attempt to assemble the product. Instead, please contact us.
- ★ You will need these additional tools: a ladder and an adjustable wrench.
- $\bigstar$  Once a unit has been pre-assembled as per the instructions, set it aside until later
- ★ We care about you experience. Please feel free to contact ud if you have any questions or issues. We will try to offer you efficient solutions ASAP.