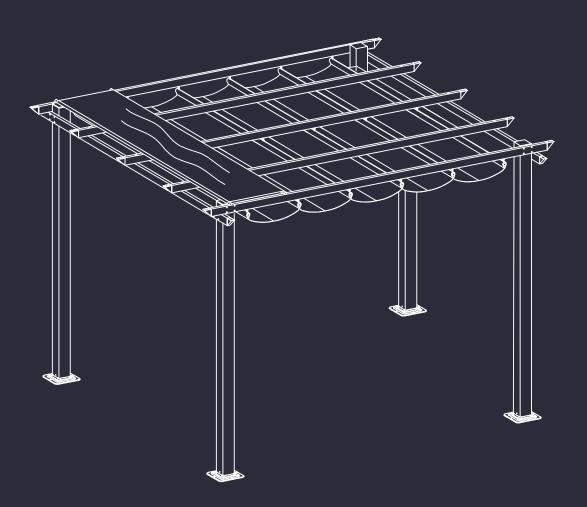

# HAPPATIO Outdoor Pergola

"Happay Families Through Happy Living"

Before beginning assembly, choose and measure out the location on which you want to place your pergola. Make sure your space is large enough. Then, find a large and convenient assembly area where you can lay out and pre-assemble all parts for your Pergola.