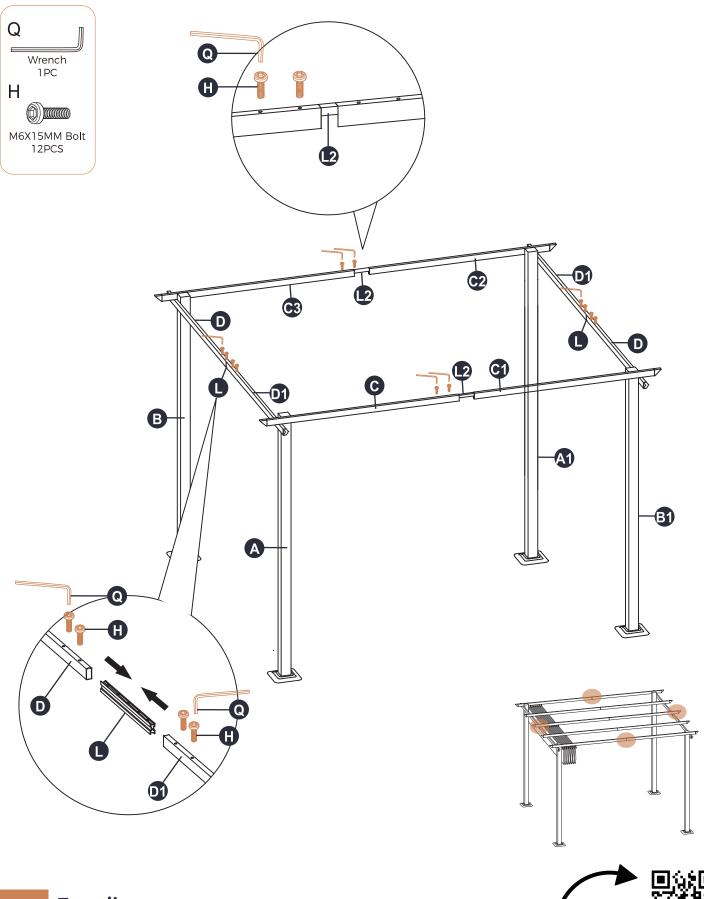

ur assembly. If any part is missing or damaged, do not attempt to assemble the product. Instead, please contact us.
- ★ You will need these additional tools: a ladder and an adjustable wrench.
- $\bigstar$  Once a unit has been pre-assembled as per the instructions, set it aside until later
- ★ We care about you experience. Please feel free to contact ud if you have any questions or issues. We will try to offer you efficient solutions ASAP.

### **(V)**

### **WARRANTY COVERAGE REQUIREMENTS:**

- rictures of the damaged parts.
- The order number of your product.
- Please gather all of this information BEFORE you contact us.
- ★ Do not use this item in a way inconsistent with the manufacturer's instructions, as this could void the product warranty.





























#### STEP 3









Note:











#### STEP 9