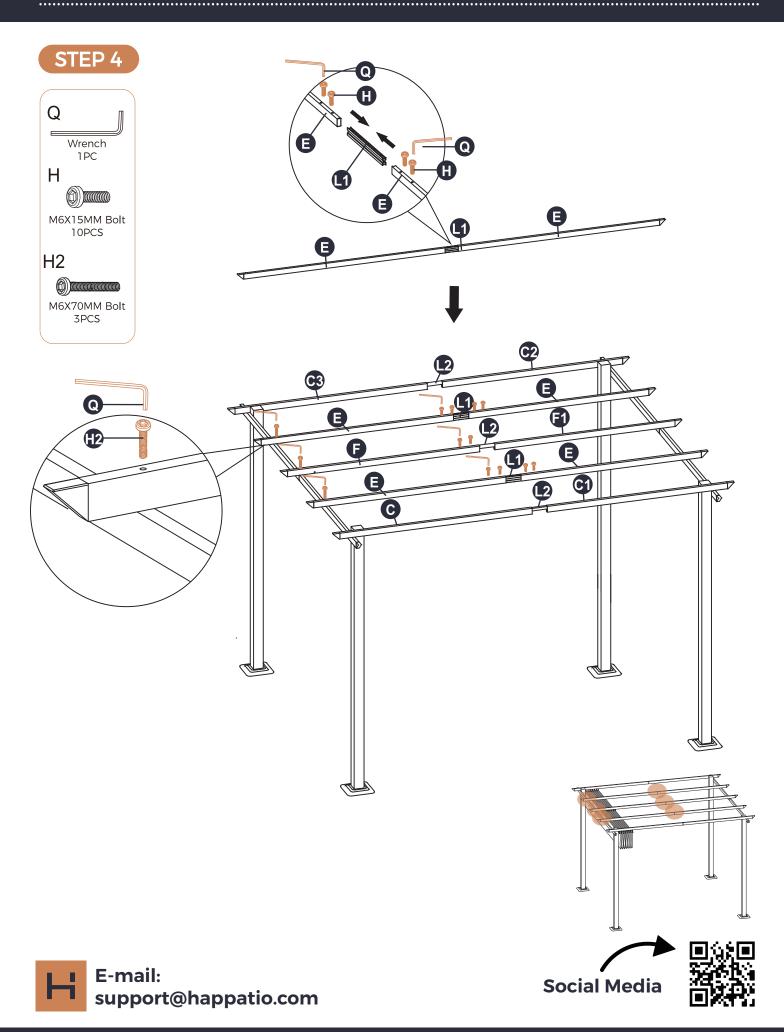

assembly. If any part is missing or damaged, do not attempt to assemble the product. Instead, please contact us.
- ★ You will need these additional tools: a ladder and an adjustable wrench.
- $\bigstar$  Once a unit has been pre-assembled as per the instructions, set it aside until later
- ★ We care about you experience. Please feel free to contact ud if you have any questions or issues. We will try to offer you efficient solutions ASAP.

### **(V)**

### **WARRANTY COVERAGE REQUIREMENTS:**

- rictures of the damaged parts.
- The order number of your product.
- Please gather all of this information BEFORE you contact us.
- ★ Do not use this item in a way inconsistent with the manufacturer's instructions, as this could void the product warranty.





























#### STEP 3









Note:











#### STEP 9