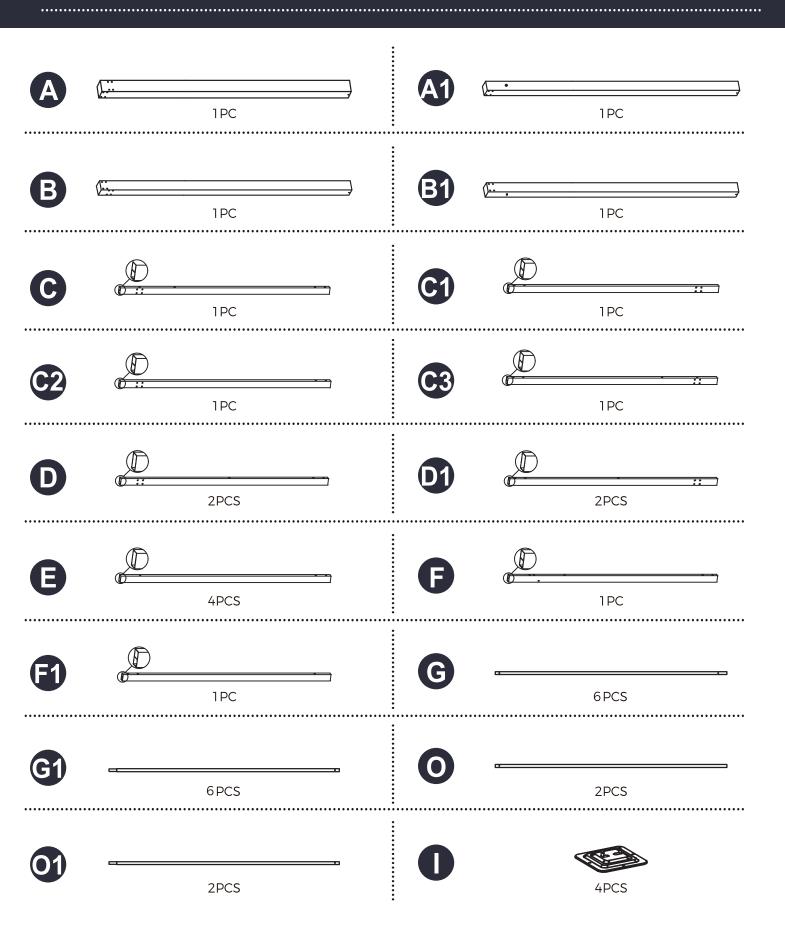

#### **CAUTION**

- check every part against the part list before beginning your assembly. If any part is missing or damaged, do not attempt to assemble the product. Instead, please contact us.
- ★ You will need these additional tools: a ladder and an adjustable wrench.
- $\bigstar$  Once a unit has been pre-assembled as per the instructions, set it aside until later
- ★ We care about you experience. Please feel free to contact ud if you have any questions or issues. We will try to offer you efficient solutions ASAP.