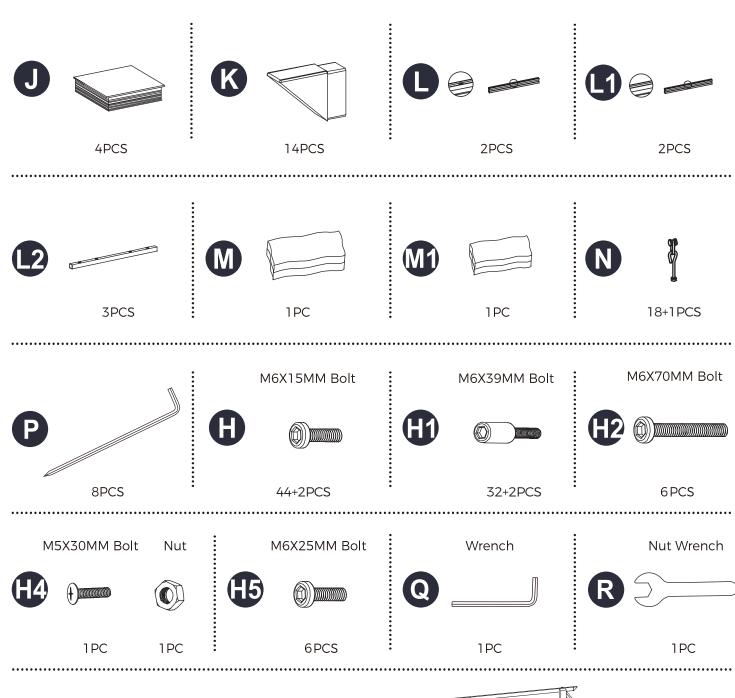

#### **CAUTION**

- check every part against the part list before beginning your assembly. If any part is missing or damaged, do not attempt to assemble the product. Instead, please contact us.
- ★ You will need these additional tools: a ladder and an adjustable wrench.
- $\bigstar$  Once a unit has been pre-assembled as per the instructions, set it aside until later
- ★ We care about you experience. Please feel free to contact ud if you have any questions or issues. We will try to offer you efficient solutions ASAP.