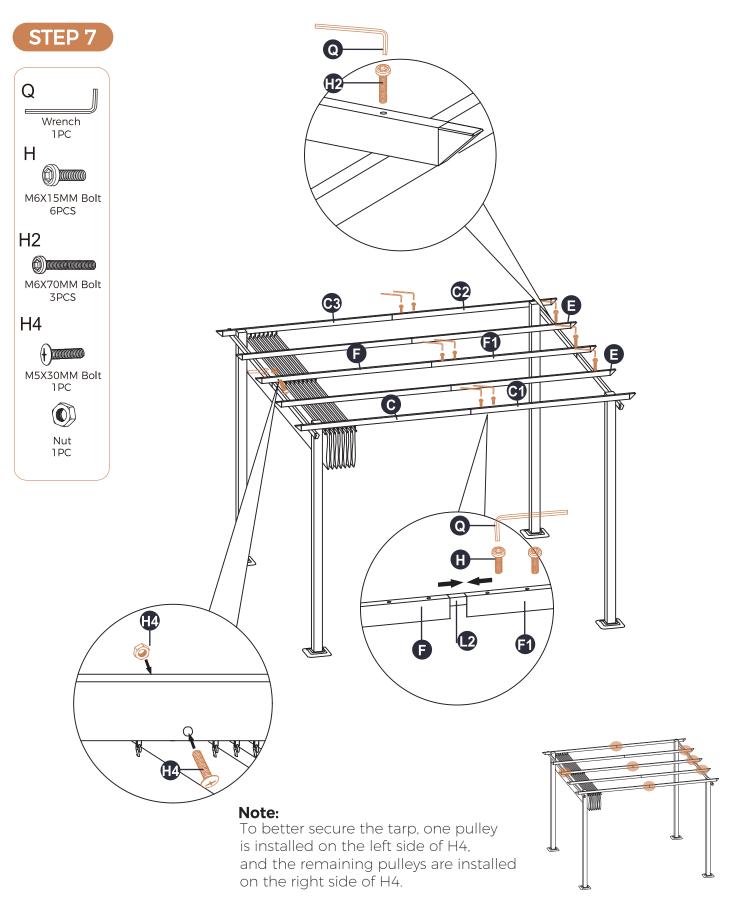

ny part is missing or damaged, do not attempt to assemble the product. Instead, please contact us.
- ★ You will need these additional tools: a ladder and an adjustable wrench.
- $\bigstar$  Once a unit has been pre-assembled as per the instructions, set it aside until later
- ★ We care about you experience. Please feel free to contact ud if you have any questions or issues. We will try to offer you efficient solutions ASAP.

### **(V)**

### **WARRANTY COVERAGE REQUIREMENTS:**

- rictures of the damaged parts.
- The order number of your product.
- Please gather all of this information BEFORE you contact us.
- ★ Do not use this item in a way inconsistent with the manufacturer's instructions, as this could void the product warranty.





























#### STEP 3









Note:











#### STEP 9