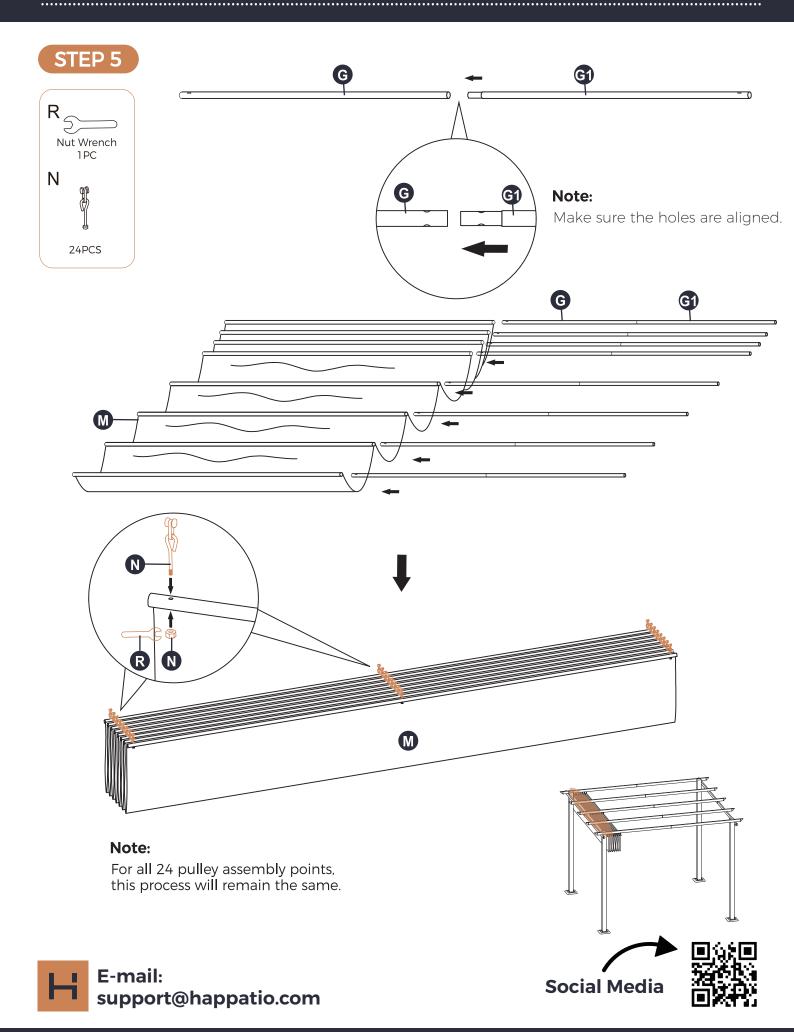

ssembly. If any part is missing or damaged, do not attempt to assemble the product. Instead, please contact us.
- ★ You will need these additional tools: a ladder and an adjustable wrench.
- $\bigstar$  Once a unit has been pre-assembled as per the instructions, set it aside until later
- ★ We care about you experience. Please feel free to contact ud if you have any questions or issues. We will try to offer you efficient solutions ASAP.

### **(V)**

### **WARRANTY COVERAGE REQUIREMENTS:**

- rictures of the damaged parts.
- The order number of your product.
- Please gather all of this information BEFORE you contact us.
- ★ Do not use this item in a way inconsistent with the manufacturer's instructions, as this could void the product warranty.





























#### STEP 3









Note:











#### STEP 9