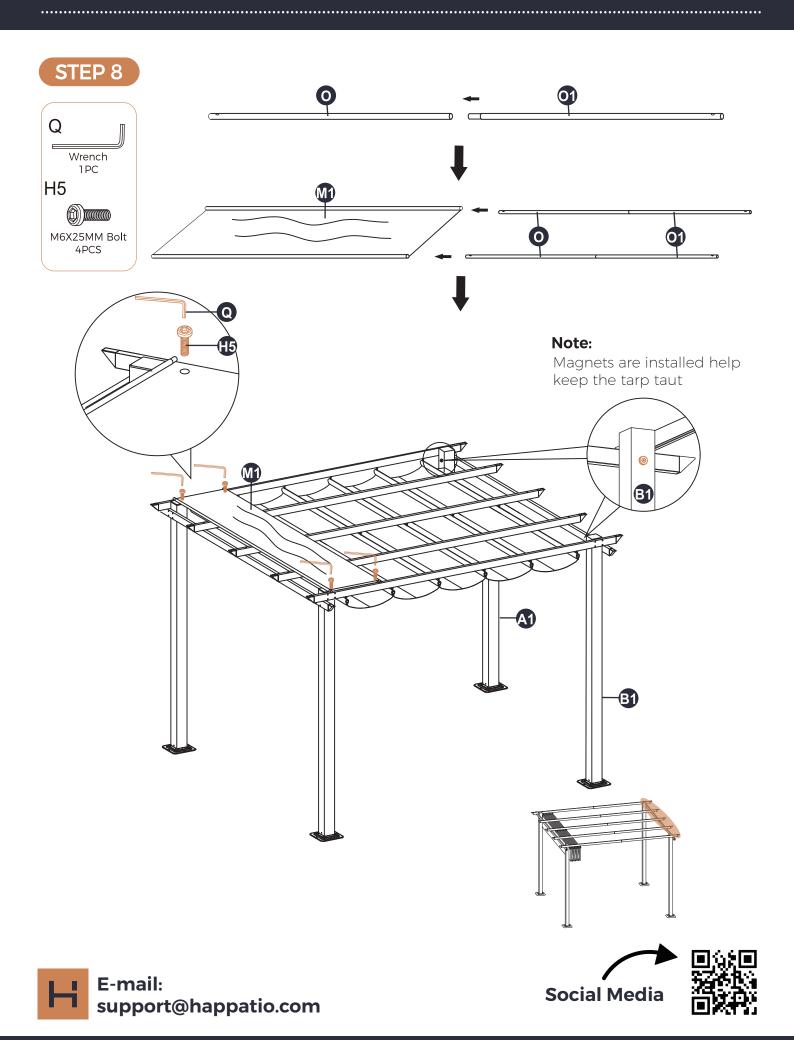

t is missing or damaged, do not attempt to assemble the product. Instead, please contact us.
- ★ You will need these additional tools: a ladder and an adjustable wrench.
- $\bigstar$  Once a unit has been pre-assembled as per the instructions, set it aside until later
- ★ We care about you experience. Please feel free to contact ud if you have any questions or issues. We will try to offer you efficient solutions ASAP.

### **(V)**

### **WARRANTY COVERAGE REQUIREMENTS:**

- rictures of the damaged parts.
- The order number of your product.
- Please gather all of this information BEFORE you contact us.
- ★ Do not use this item in a way inconsistent with the manufacturer's instructions, as this could void the product warranty.





























#### STEP 3









Note:











#### STEP 9