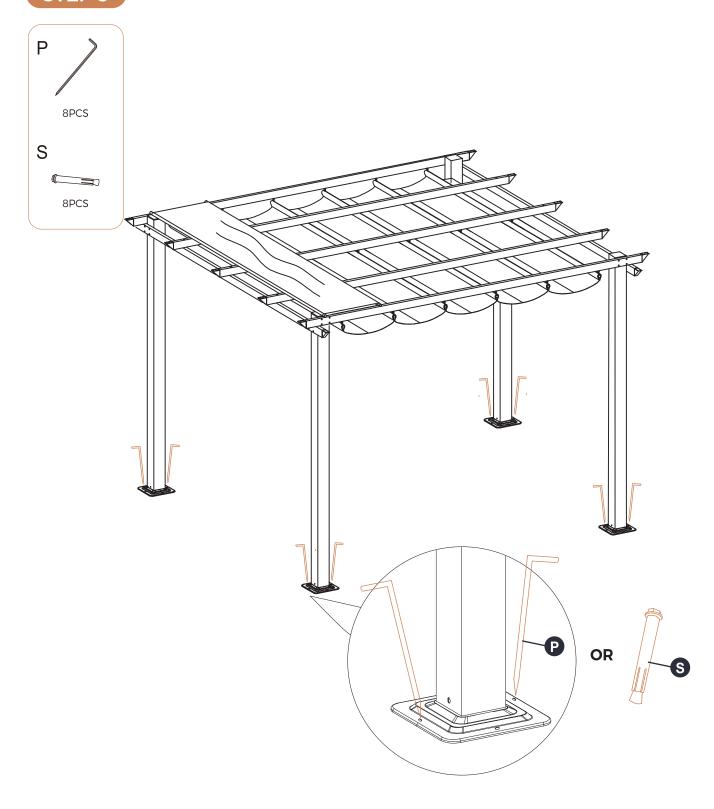

damaged, do not attempt to assemble the product. Instead, please contact us.
- ★ You will need these additional tools: a ladder and an adjustable wrench.
- $\bigstar$  Once a unit has been pre-assembled as per the instructions, set it aside until later
- ★ We care about you experience. Please feel free to contact ud if you have any questions or issues. We will try to offer you efficient solutions ASAP.

### **(V)**

### **WARRANTY COVERAGE REQUIREMENTS:**

- rictures of the damaged parts.
- The order number of your product.
- Please gather all of this information BEFORE you contact us.
- ★ Do not use this item in a way inconsistent with the manufacturer's instructions, as this could void the product warranty.





























#### STEP 3









Note:











#### STEP 9