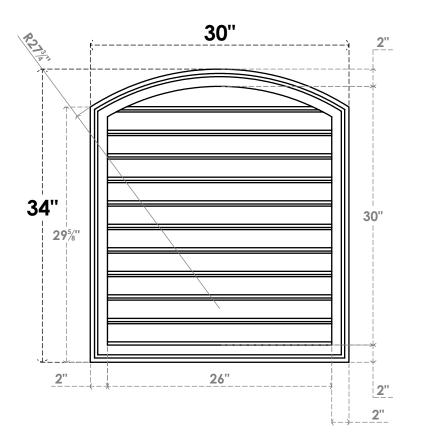

## GVPAR30X3402SF

30"W X 34"H ARCH TOP SURFACE MOUNT PVC GABLE VENT: FUNCTIONAL, W/ 2"W X 1-1/2"P **BRICKMOULD FRAME** 

**FRONT** 

SIDE

**VENTING AREA: 62.46 SQ IN** 

LOUVER HEIGHT: 2 3/4"

LOUVER QTY: 11

**EKENA MILLWORK** 2300 WEST MAIN ST. CLARKSVILLE, TX 75426 TOLL FREE: 866-607-0453 WWW.EKENAMILLWORK.COM