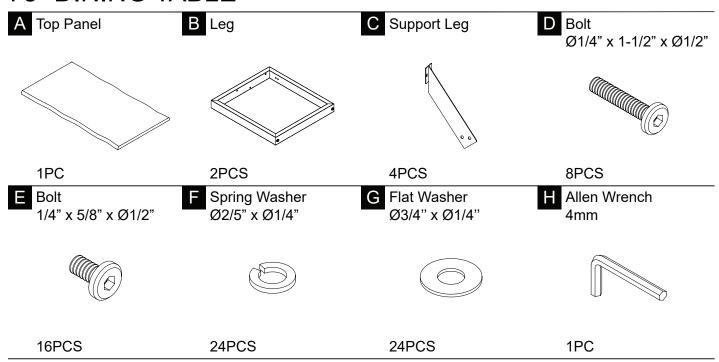

## 78" DINING TABLE

This page lists all the contents included in the box. Please take the time to identify the hardware as well as the individual components to this product. As you unpack and prepare for assembly, place the contents on a carpeted or padded area to protect them from damage.