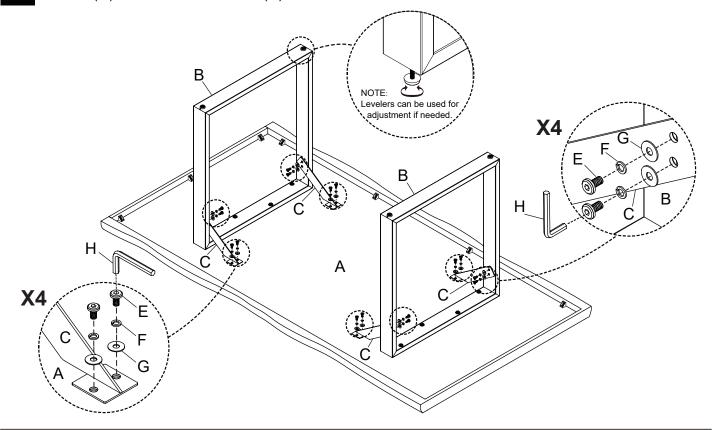

Attach the Leg (B) to the Top Panel (A) using Bolt (D), Spring Washer (F) and Flat Washer (G) with the Allen Wrench (H).

Attach the Support Leg (C) to the Top Panel (A) and Leg (B) using Bolt (E), Spring Washer (F) and Flat Washer (G) with the Allen Wrench (H).