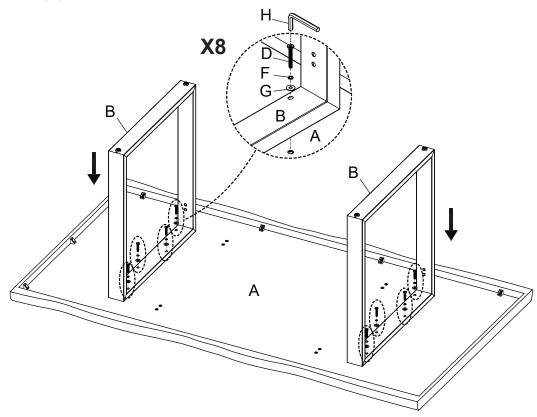

Attach the Leg (B) to the Top Panel (A) using Bolt (D), Spring Washer (F) and Flat Washer (G) with the Allen Wrench (H).

Attach the Support Leg (C) to the Top Panel (A) and Leg (B) using Bolt (E), Spring Washer (F) and Flat Washer (G) with the Allen Wrench (H).