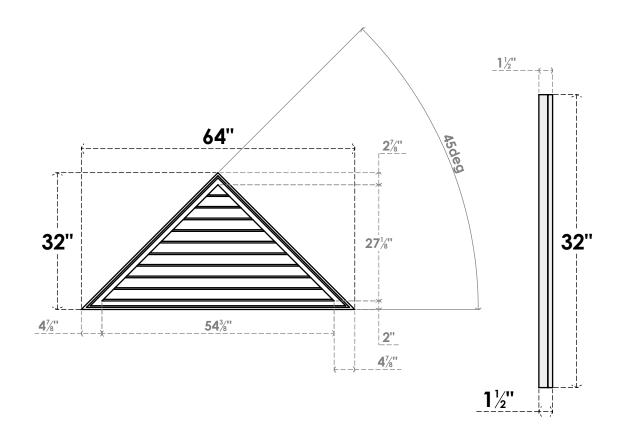

## GVPTR64X3202SN

64"W X 32"H TRIANGLE SURFACE MOUNT PVC GABLE VENT 12/12 PITCH: NON-FUNCTIONAL, W/ 2"W X 1-1/2"P BRICKMOULD FRAME

SIDE

LOUVER HEIGHT: 2 3/4"

LOUVER QTY: 10

**FRONT** 

1. INSTALLATION TO BE COMPLETED IN ACCORDANCE WITH MANUFACTURER'S SPECIFICATIONS. 2. DRAWING MAY NOT BE TO SCALE