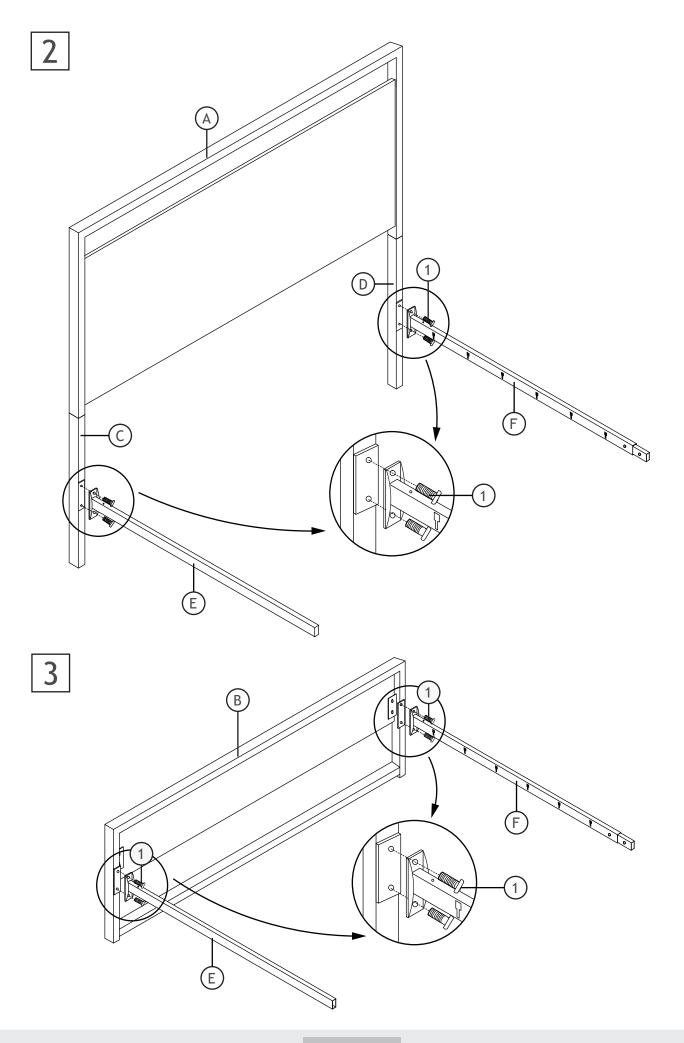

## PARTS LIST

ASSEMBLY

Before your installation, please make sure that you have all the parts listed on the manual. If you find something missing, stop installing and contact your supplier immediately.

**NOTE:** Please do not completely tighten all the hardware until the entire assembly is completed!