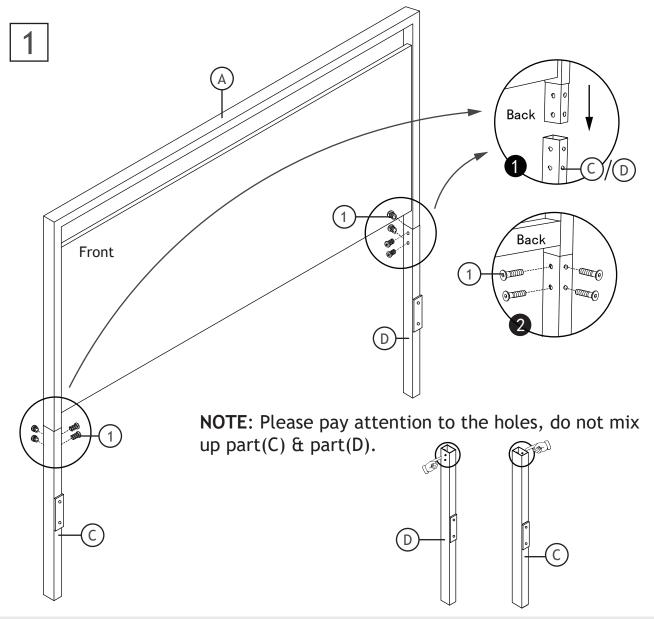

## PLATFORM BED Original instruction manual



## DEAR CUSTOMER,

Thank you for choosing our product. Please read this manual carefully before assembling or using the product, to avoid damage caused by improper use. If the product is passed on to third parties, this manual has to be passed on along with the product. For any question don't hesitate to contact us.

## PARTS LIST





ASSEMBLY

Before your installation, please make sure that you have all the parts listed on the manual. If you find something missing, stop installing and contact your supplier immediately.

**NOTE:** Please do not completely tighten all the hardware until the entire assembly is completed!









Expand the foleded portion











- 1.Insert slats into the hole on sidebar in the correct orientation.
- 2. Push the slats into the gaps.





3.Put the plastic clamp(L) into the lower part of hole on 45degree.



4.Press tight the upper part of clamp to fix its position.