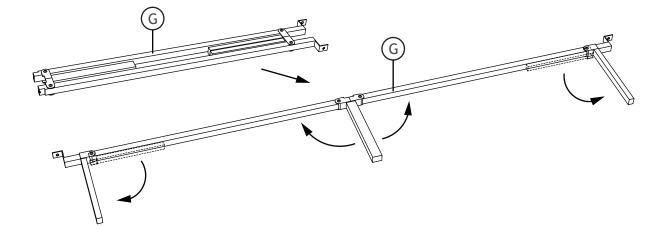

Expand the foleded portion

- 1.Insert slats into the hole on sidebar in the correct orientation.
- 2. Push the slats into the gaps.

3.Put the plastic clamp(L) into the lower part of hole on 45degree.

4.Press tight the upper part of clamp to fix its position.