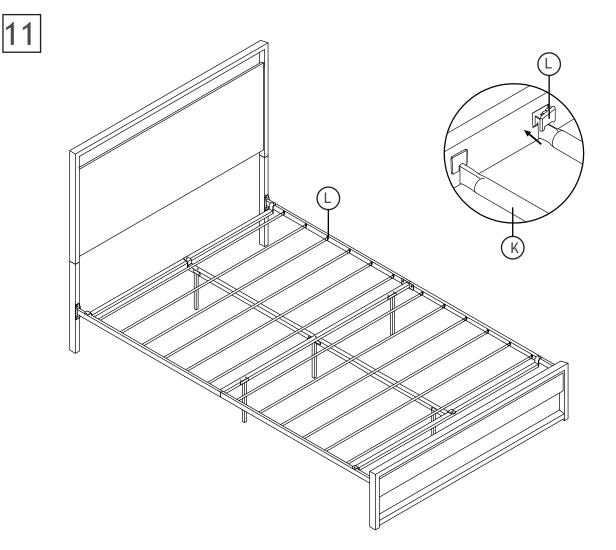

Expand the foleded portion

- 1.Insert slats into the hole on sidebar in the correct orientation.
- 2. Push the slats into the gaps.

3.Put the plastic clamp(L) into the lower part of hole on 45degree.

4.Press tight the upper part of clamp to fix its position.