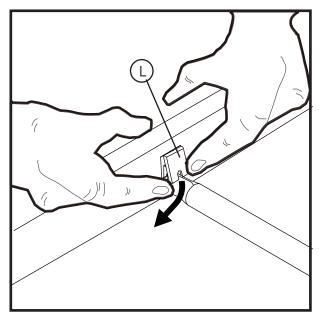

Expand the foleded portion

- 1.Insert slats into the hole on sidebar in the correct orientation.
- 2. Push the slats into the gaps.

3.Put the plastic clamp(L) into the lower part of hole on 45degree.

4.Press tight the upper part of clamp to fix its position.