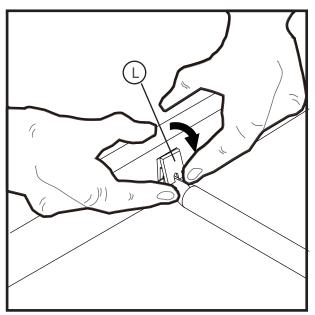

Expand the foleded portion

- 1.Insert slats into the hole on sidebar in the correct orientation.
- 2. Push the slats into the gaps.

3.Put the plastic clamp(L) into the lower part of hole on 45degree.

4.Press tight the upper part of clamp to fix its position.