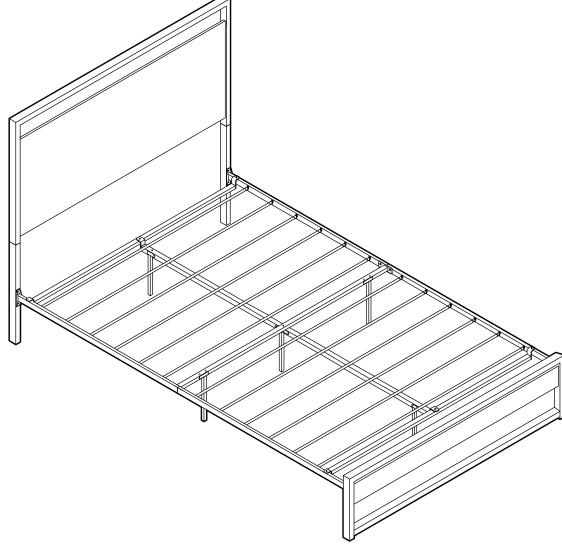

## PLATFORM BED Original instruction manual



## DEAR CUSTOMER,

Thank you for choosing our product. Please read this manual carefully before assembling or using the product, to avoid damage caused by improper use. If the product is passed on to third parties, this manual has to be passed on along with the product. For any question don't hesitate to contact us.

## PARTS LIST





ASSEMBLY

Before your installation, please make sure that you have all the parts listed on the manual. If you find something missing, stop installing and contact your supplier immediately.

**NOTE:** Please do not completely tighten all the hardware until the entire assembly is completed!









Expand the foleded portion











- 1.Insert slats into the hole on sidebar in the correct orientation.
- 2. Push the slats into the gaps.





3.Put the pla