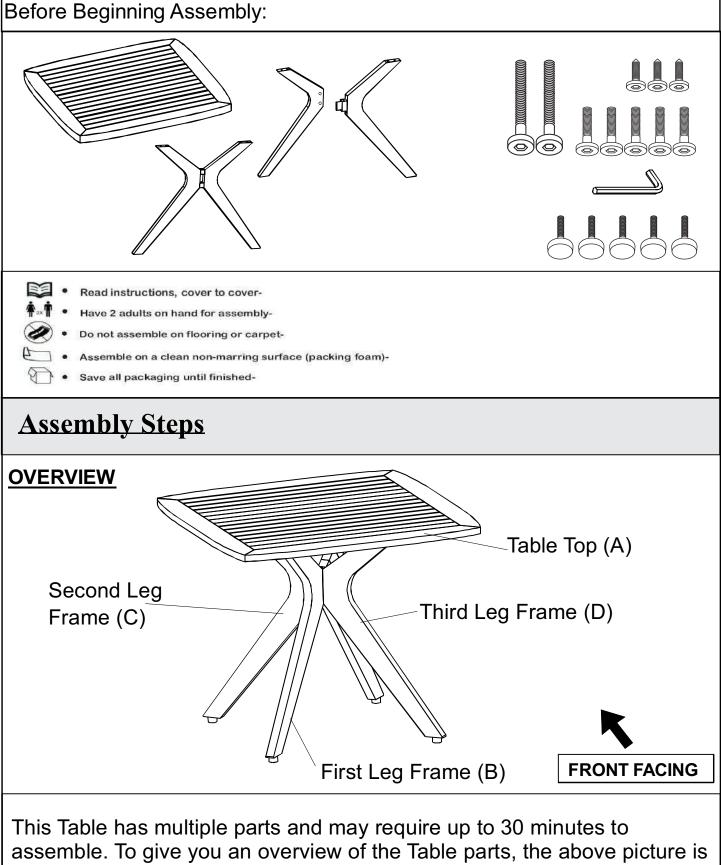

| Parts List |         |                       |      |
|------------|---------|-----------------------|------|
| Label      | Picture | Description           | QTY  |
| A          |         | Table Top             | 1    |
| В          |         | First Leg Frame       | 1    |
| С          |         | Second Leg Frame      | 1    |
| D          |         | Third Leg Frame       | 1    |
| Hardware   |         |                       |      |
| Label      | Picture | Description           | QTY  |
|            |         | Long Bolt (M6x100 mm  | ו) 2 |
| 2          |         | Screw (M6x20mm)       | 3    |
| 3          |         | Short Bolt (M8x35 mm) | ) 5  |
| 4          |         | Allen Key             | 1    |
| 5          |         | Leveler (M8X20mm)     | 5    |

## **Assembly Preparation**

## Before Beginning Assembly:

to help you put the various parts into perspective. Please read through the instructions below to familiarise yourself with the parts and steps before assembly.

Page 4 OF 6