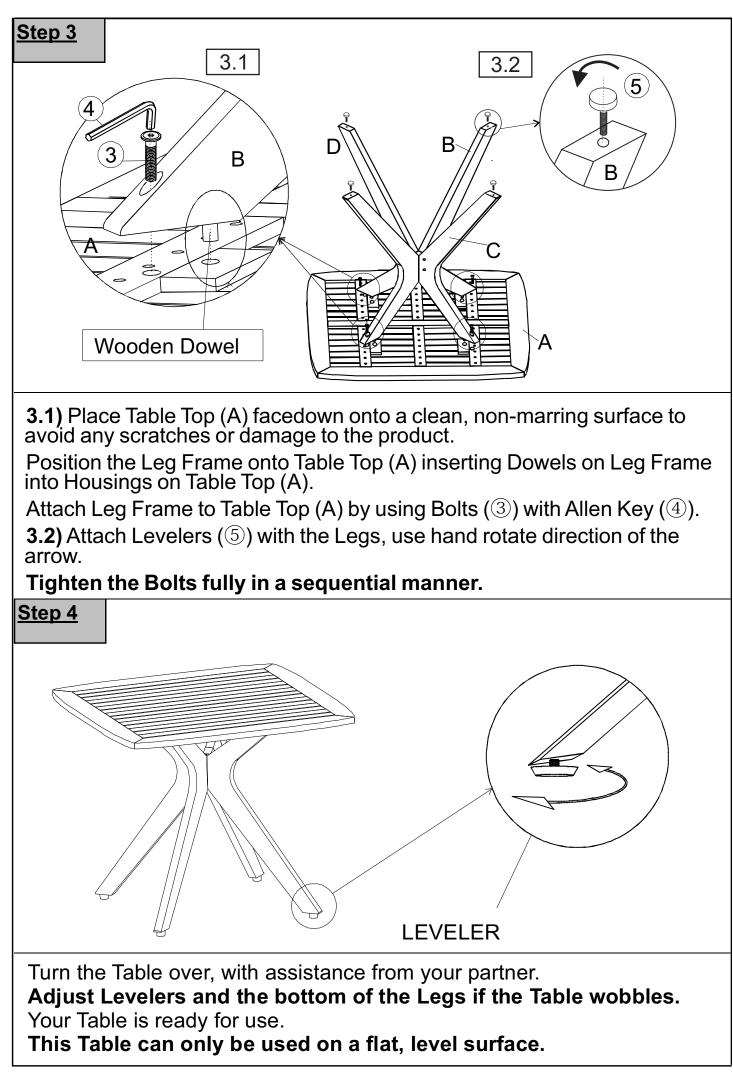

## Before Beginning Assembly:

to help you put the various parts into perspective. Please read through the instructions below to familiarise yourself with the parts and steps before assembly.

Page 4 OF 6