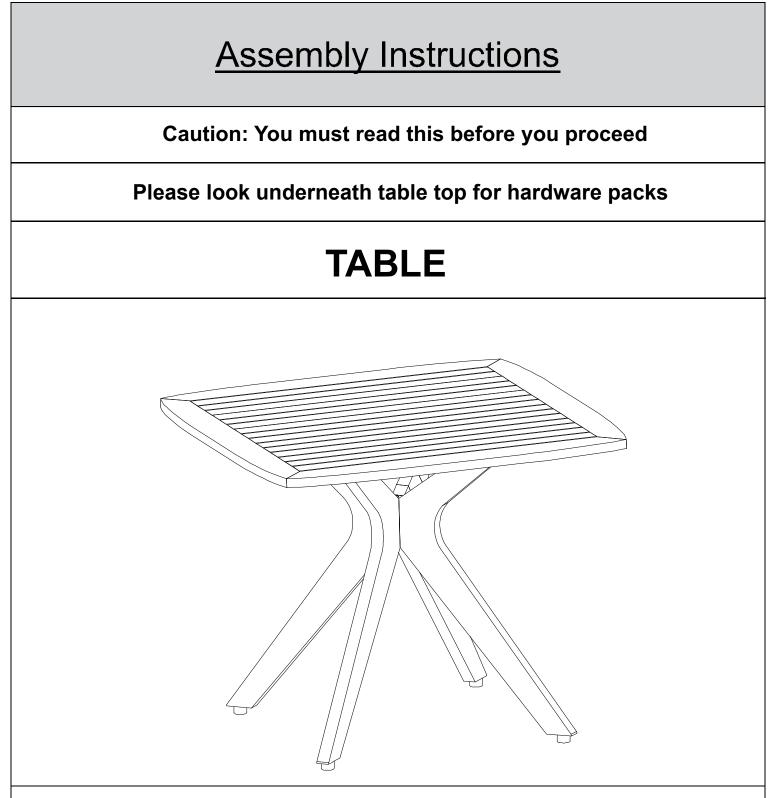

**Caution:** This Table is NOT a TOY Keep your child/ children at bay during the assembly process. Whenever moving/lifting the Table and to prevent damage to the Table, two adults are needed to execute these actions.