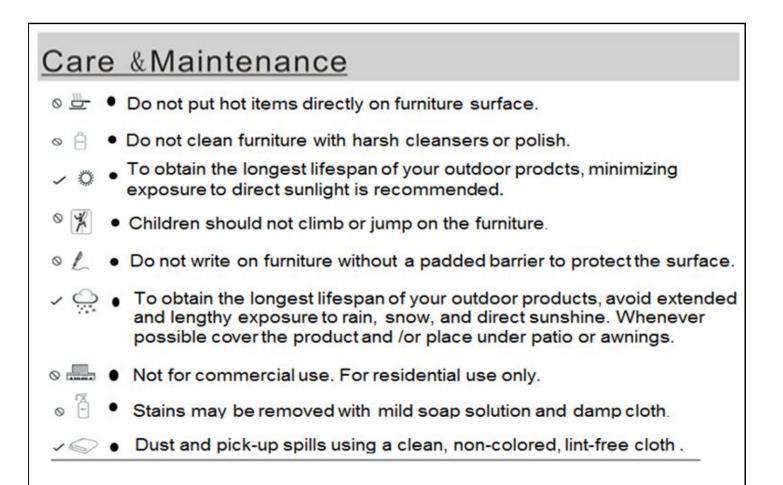

В          |         | First Leg Frame       | 1    |
| С          |         | Second Leg Frame      | 1    |
| D          |         | Third Leg Frame       | 1    |
| Hardware   |         |                       |      |
| Label      | Picture | Description           | QTY  |
|            |         | Long Bolt (M6x100 mm  | ו) 2 |
| 2          |         | Screw (M6x20mm)       | 3    |
| 3          |         | Short Bolt (M8x35 mm) | ) 5  |
| 4          |         | Allen Key             | 1    |
| 5          |         | Leveler (M8X20mm)     | 5    |

## **Assembly Preparation**

## Before Beginning Assembly:



to help you put the various parts into perspective. Please read through the instructions below to familiarise yourself with the parts and steps before assembly.



Page 4 OF 6