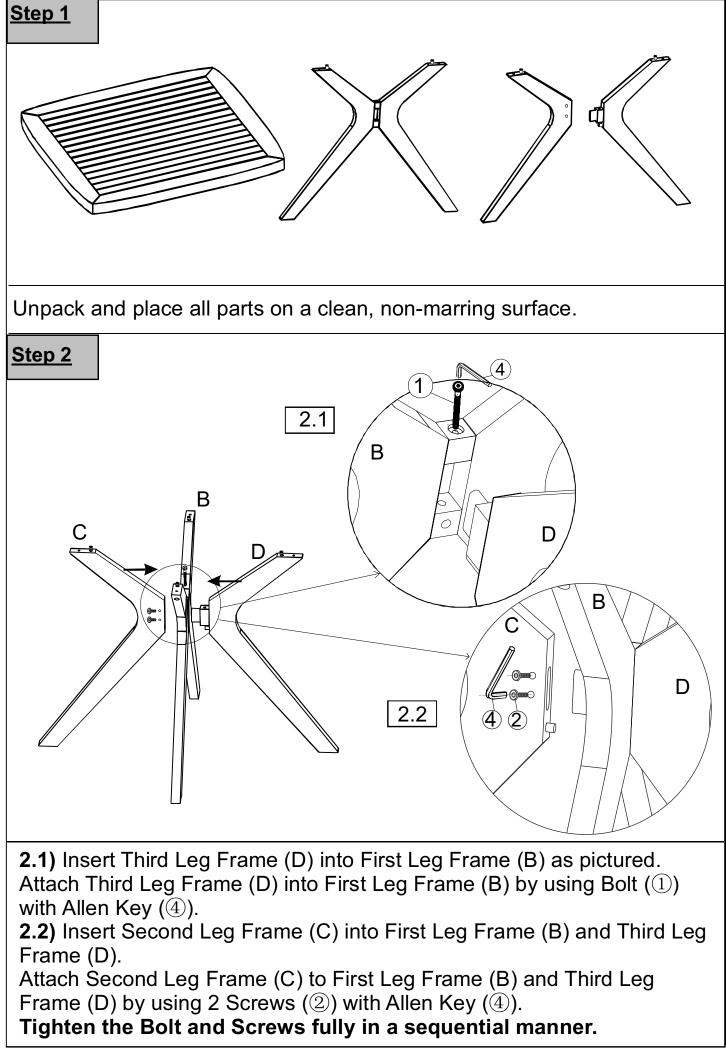

## Before Beginning Assembly:

to help you put the various parts into perspective. Please read through the instructions below to familiarise yourself with the parts and steps before assembly.

Page 4 OF 6